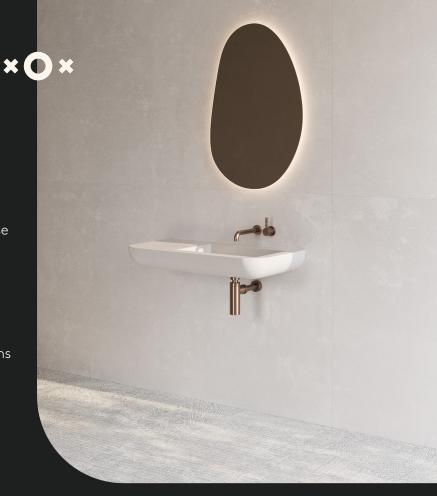

## Display Dimensions (mm):

900W x 150H x 450D

### **Display Specifications:**

- **Product** Single Wall Hung Vanity Bullnose Edge
- Finish Cream Top with Chiselled Edge
- Colour Ash
- Basin Integrated Rectangle Basin
- Tapware Finish Antique Brass Light (-84)

Custom sizing, colour, finish and basin variations available.

Lead Time: 4-6 Weeks

## Get the look:

Studio xOx studioxox.com.au sales@studioxox.com.au @studio.xox

CONCRETE COLLECTIVE **BRAZEN** Vanity