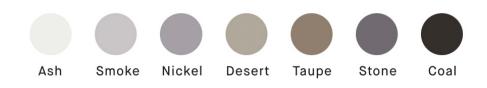

#### Colour Range

Concrete Collective can be cast in an infinite range of colours to suit your application. From the subtle & sophisticated through to the vibrant & bold, we can work with you to produce exactly what you are after.

Below is our standard colour selection, ranging from white through to black.