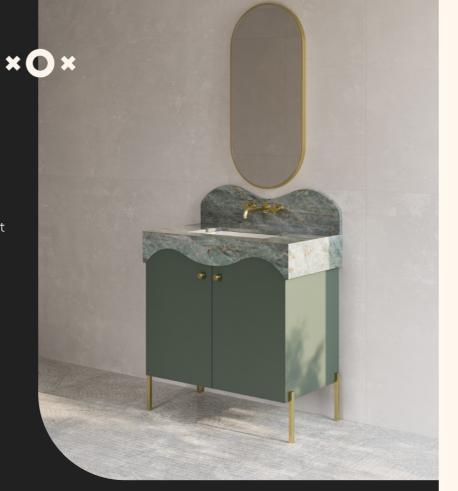

## HER by xOx

Display Dimensions (mm):

900W x 900H x 500D

Display Specifications:

- Joinery Polyurethane Dulux Spiralina Matt
- Benchtop CAV'ART Emerald Green Quartzite
- **Basin** ZOE Undermount Round Basin (Glacier White)
- Hardware & LED Häfele
- Internals Black Melamine
- **Tapware Finish** Raw Brushed Brass (-91)

Custom Sizing & Finishes Available.

Lead Time: 2-4 Weeks (pending stone availability)

×O×

**Product Warranty** 

Studio xOx offers the following limited warranty period for our vanities and mirror cabinets from date of purchase: