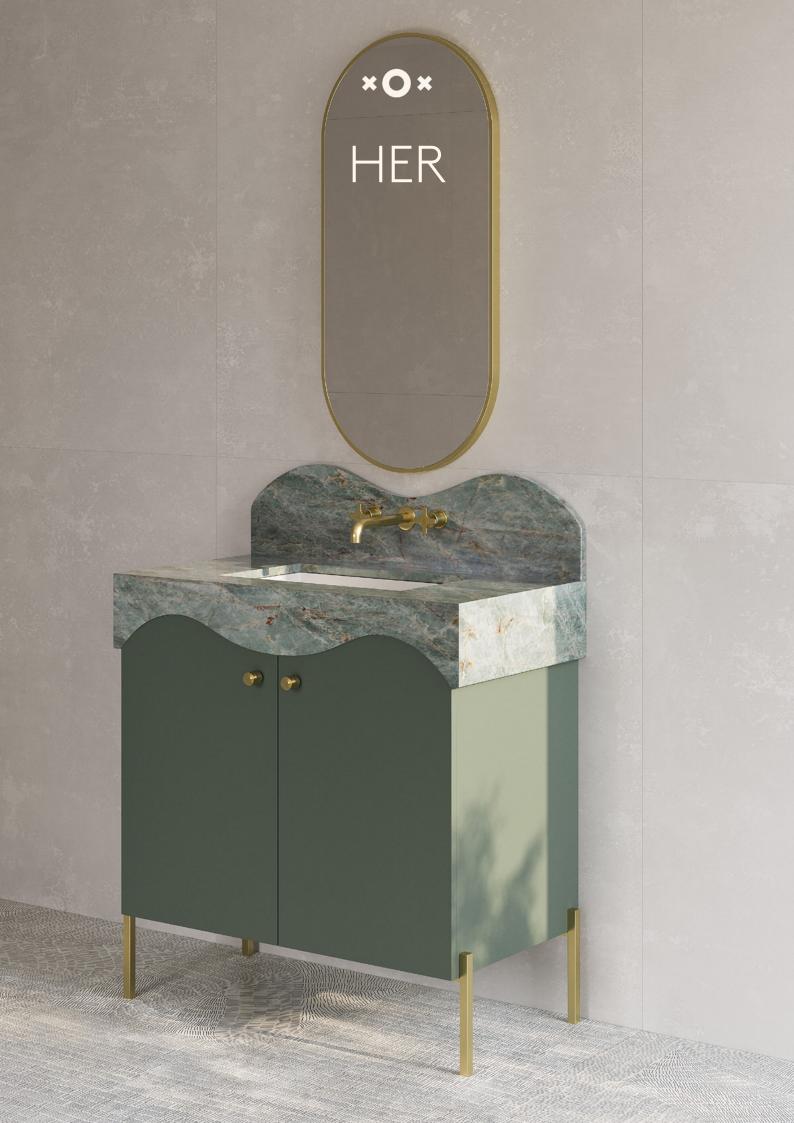

## HER by xOx

Display Dimensions (mm):

900W x 900H x 500D

Display Specifications:

- Joinery Polyurethane Dulux Spiralina Matt
- Benchtop CAV'ART Emerald Green Quartzite
- **Basin** ZOE Undermount Round Basin (Glacier White)
- Hardware & LED Häfele
- Internals Black Melamine
- **Tapware Finish** Raw Brushed Brass (-91)

Custom Sizing & Finishes Available.

Lead Time: 2-4 Weeks (pending stone availability)

×O×

**Product Warranty** 

Studio xOx offers the following limited warranty period for our vanities and mirror cabinets from date of purchase: