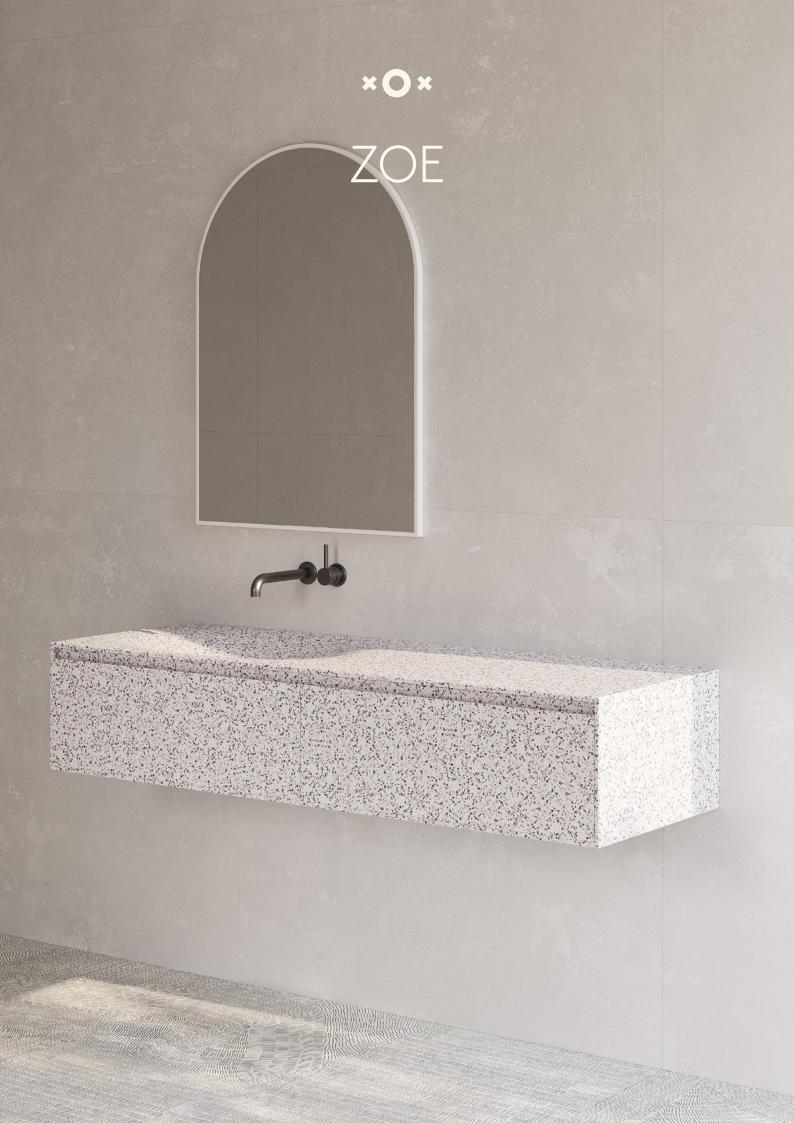

# ZOE by xOx

Display Dimensions (mm):

1476W x 500H x 488D

#### **Display Specifications:**

- Finish Terrazzo Resin
- Basin Integrated Organic Basin with matching waste
- Internals Black Melamine
- Tapware Finish Brushed Carbon (-74)

Size options and basin variations available. Available in Terrazzo or Glacier White.