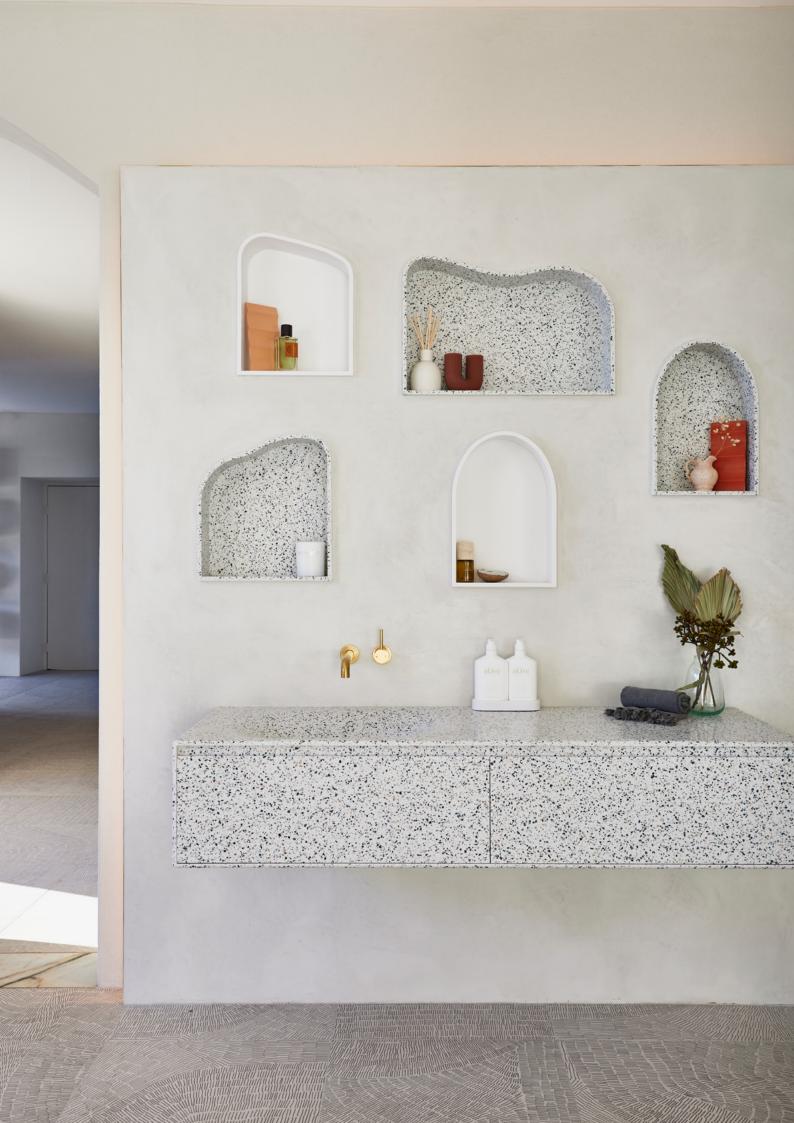

# ZOE by xOx

Display Dimensions (mm):

1476W x 500H x 488D

#### **Display Specifications:**

- Finish Terrazzo Resin
- Basin Integrated Organic Basin with matching waste
- Internals Black Melamine
- Tapware Finish Brushed Carbon (-74)

Size options and basin variations available. Available in Terrazzo or Glacier White.

### Get the look:

@studio.xox

**ZOE Vanity** 

30679-74

30641-74