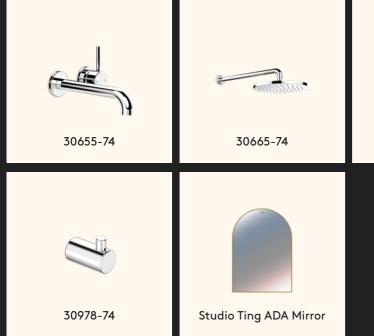

following limited warranty period for our resin products inclusive of our ZOE vanity, Niches & Undermount basins, from date of purchase:

|                   | Residential                      | Commercial |
|-------------------|----------------------------------|------------|
| ZOE Vanity        | 10 years                         | 10 years   |
| Niches            | 10 years                         | 10 years   |
| Undermount Basins | 10 years                         | 10 years   |
| Häfele Hardware   | Limited<br>Lifetime<br>Warranty* | 12 months  |

Products must be installed by a licensed installer. For full warranty terms and conditions please visit ZOE product page: <a href="https://studioxox.com.au/product/zoe-">https://studioxox.com.au/product/zoe-</a> vanity/

### Get the look:







@studio.xox

**ZOE Vanity** 

30679-74

30641-74