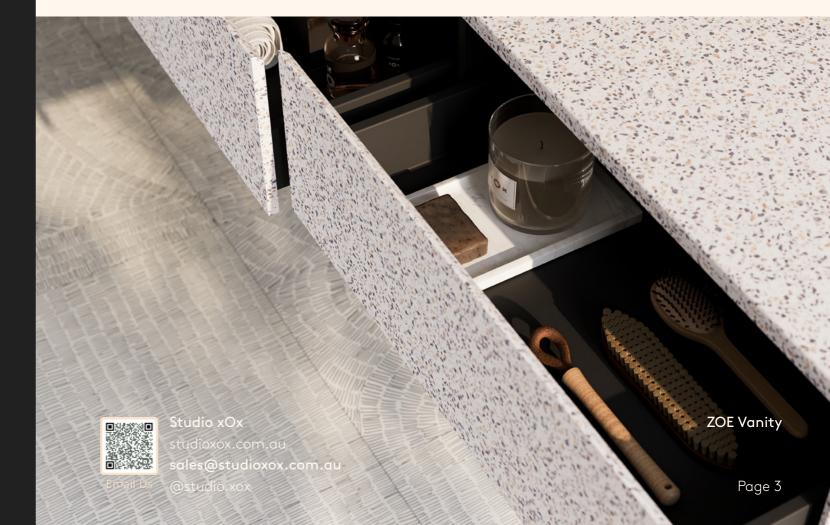

# ZOE by xOx

Display Dimensions (mm):

1476W x 500H x 488D

#### **Display Specifications:**

- Finish Terrazzo Resin
- Basin Integrated Organic Basin with matching waste
- Internals Black Melamine
- Tapware Finish Brushed Carbon (-74)

Size options and basin variations available. Available in Terrazzo or Glacier White.