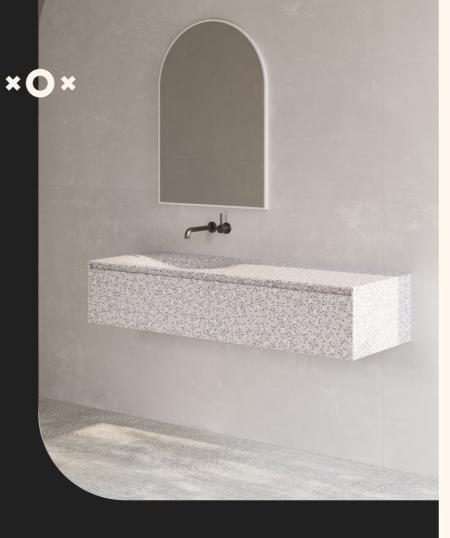

# ZOE by xOx

Display Dimensions (mm):

1476W x 500H x 488D

#### **Display Specifications:**

- Finish Terrazzo Resin
- Basin Integrated Organic Basin with matching waste
- Internals Black Melamine
- Tapware Finish Brushed Carbon (-74)

Size options and basin variations available. Available in Terrazzo or Glacier White.