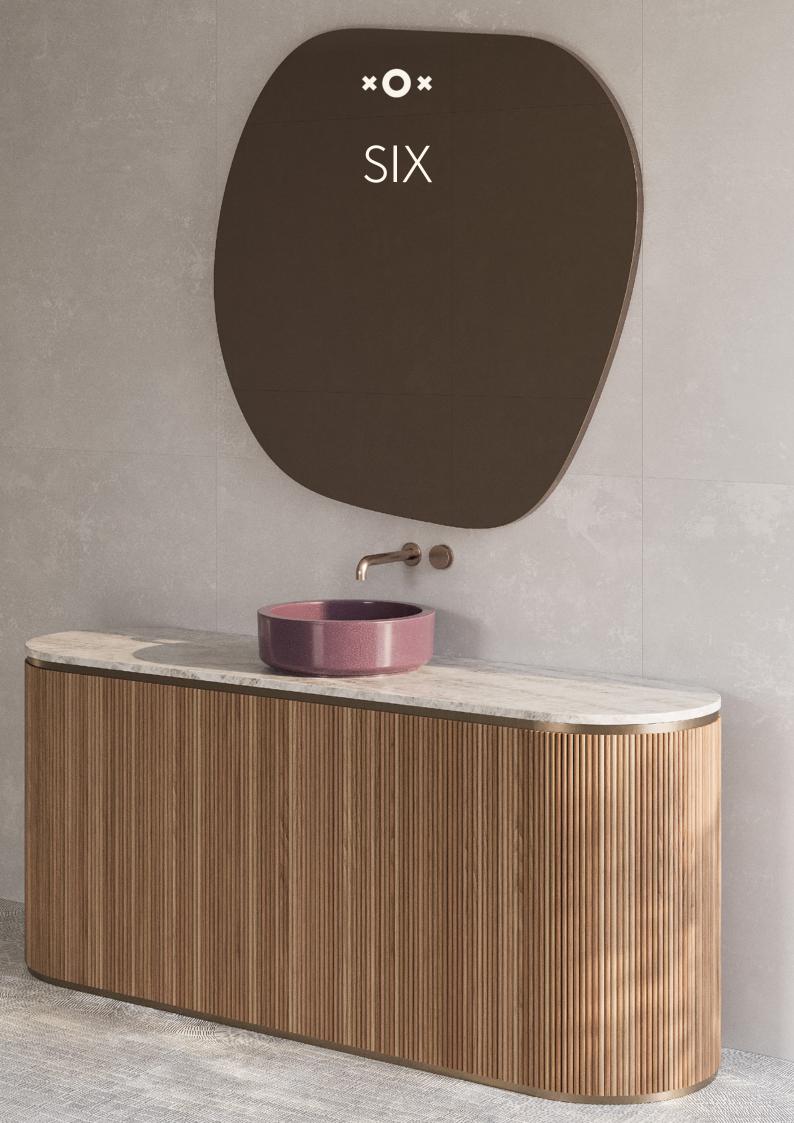

## SIX by xOx

Display Dimensions (mm):

1800W x 900H x 500D

## **Display Specifications:**

- **Joinery** Solid American Oak Timber Battens
- Benchtop CAV'ART Taj Mahal Quartzite
- **Shadowline:** Brass
- Basin Lindsey Wherrett Hand Basin
- Hardware & LED Häfele
- Internals American Oak Veneer on Cabinet Doors & Black Melamine Internals
- Tapware Finish Armada Bronze (-79)

Custom Sizing & Finishes Available.

Lead Time: 2-6 Weeks (pending stone availability)