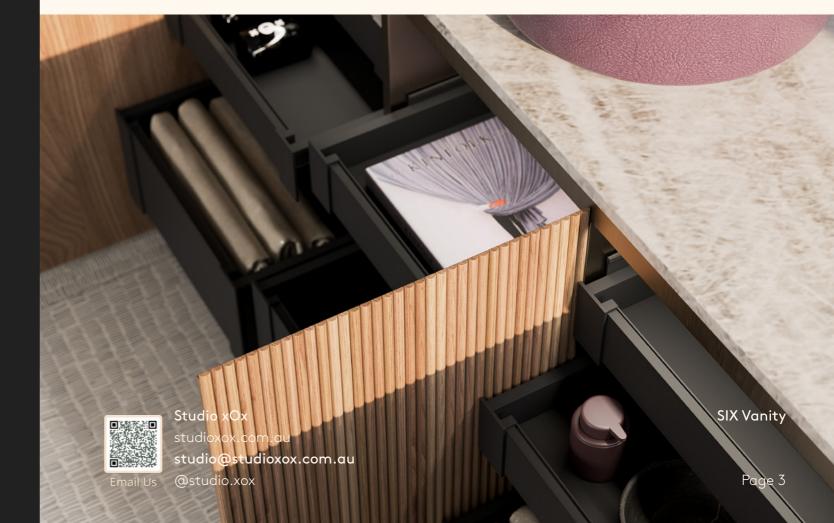

## SIX by xOx

Display Dimensions (mm):

1800W x 900H x 500D

## **Display Specifications:**

- **Joinery** Solid American Oak Timber Battens
- Benchtop CAV'ART Taj Mahal Quartzite
- **Shadowline:** Brass
- Basin Lindsey Wherrett Hand Basin
- Hardware & LED Häfele
- Internals American Oak Veneer on Cabinet Doors & Black Melamine Internals
- Tapware Finish Armada Bronze (-79)