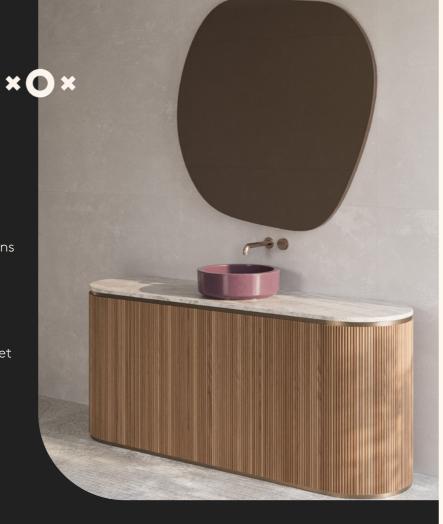

## SIX by xOx

Display Dimensions (mm):

1800W x 900H x 500D

## **Display Specifications:**

- **Joinery** Solid American Oak Timber Battens
- Benchtop CAV'ART Taj Mahal Quartzite
- **Shadowline:** Brass
- Basin Lindsey Wherrett Hand Basin
- Hardware & LED Häfele
- Internals American Oak Veneer on Cabinet Doors & Black Melamine Internals
- Tapware Finish Armada Bronze (-79)

Custom Sizing & Finishes Available.

Lead Time: 2-6 Weeks (pending stone availability)