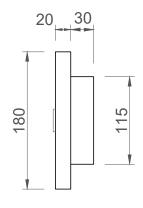

### ZEN WALL LIGHTS | ROUND TECHNICAL SPECIFICATIONS

FRONT VIEW

**BACK VIEW** 

<u>1-1</u> (SIDE VIEW)

×O×

- IP Rating: 66 Protected from high pressure water jets from any direction. Suitable for indoor and outdoor use.
- ZEN Round Dimensions (mm): 180D with 115D Base Plate
- ZEN Pill Dimensions (mm): 350Hx125W
- Lead Time: 2-4 Weeks (Pending Stone Avail-• ability)
- Base Plate: Brass; custom options available. •
- Stone: 20mm thick; custom options avail-• able.
- Designed & Made in Australia