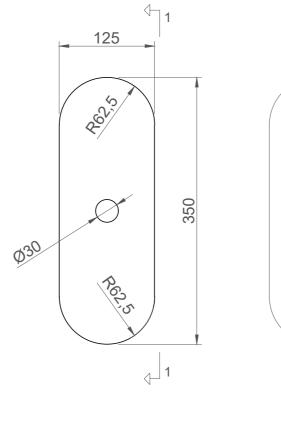

#### ZEN WALL LIGHTS | PILL **TECHNICAL SPECIFICATIONS**

(SIDE VIEW)

SCALE 1:5 ZEN WALL LIGHTS | PILL TECHNICAL SPECIFICATIONS