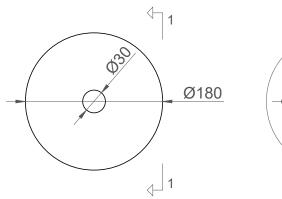

### ZEN WALL LIGHTS | ROUND TECHNICAL SPECIFICATIONS

FRONT VIEW

**BACK VIEW** 

<u>1-1</u> (SIDE VIEW)

×O×

- IP Rating: 66 Protected from high pressure water jets from any direction. Suitable for indoor and outdoor use.
- ZEN Round Dimensions (mm): 180D with 115D Base Plate
- ZEN Pill Dimensions (mm): 350Hx125W
- Lead Time: 2-4 Weeks (Pending Stone Avail-• ability)
- Base Plate: Brass; custom options available. •
- Stone: 20mm thick; custom options avail-• able.
- Designed & Made in Australia