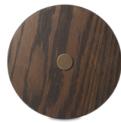

## ZEN by xOx

Wall lights with a brass base and a customisable natural stone or timber plate. Create a warm glow in your space. Please note that finish selection and images are only indicative as natural products contain natural variation.

×O×

- IP Rating: 66 Protected from high pressure water jets from any direction. Suitable for indoor and outdoor use.
- ZEN Round Dimensions (mm): 180D with 115D Base Plate
- ZEN Pill Dimensions (mm): 350Hx125W
- Lead Time: 2-4 Weeks (Pending Stone Avail-• ability)
- Base Plate: Brass; custom options available. •
- Stone: 20mm thick; custom options avail-• able.
- Designed & Made in Australia

#### Finishes

Studio xOx studioxox.com.au studio@studioxox.com.au @studio.xox

ZEN Wall Lights

×O×

FRONT VIEW

**BACK VIEW** 

Page 2

STUDIO XOX