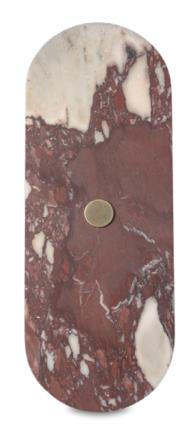

## ZEN by xOx

Wall lights with a brass base and a customisable natural stone or timber plate. Create a warm glow in your space. Please note that finish selection and images are only indicative as natural products contain natural variation.

×O×

- IP Rating: 66 Protected from high pressure water jets from any direction. Suitable for indoor and outdoor use.
- ZEN Round Dimensions (mm): 180D with 115D Base Plate
- ZEN Pill Dimensions (mm): 350Hx125W
- Lead Time: 2-4 Weeks (Pending Stone Avail-• ability)
- Base Plate: Brass; custom options available. •
- Stone: 20mm thick; custom options avail-• able.
- Designed & Made in Australia

#### Finishes

Studio xOx studioxox.com.au studio@studioxox.com.au @studio.xox

ZEN Wall Lights

×O×

FRONT VIEW

**BACK VIEW** 

Page 2

STUDIO XOX