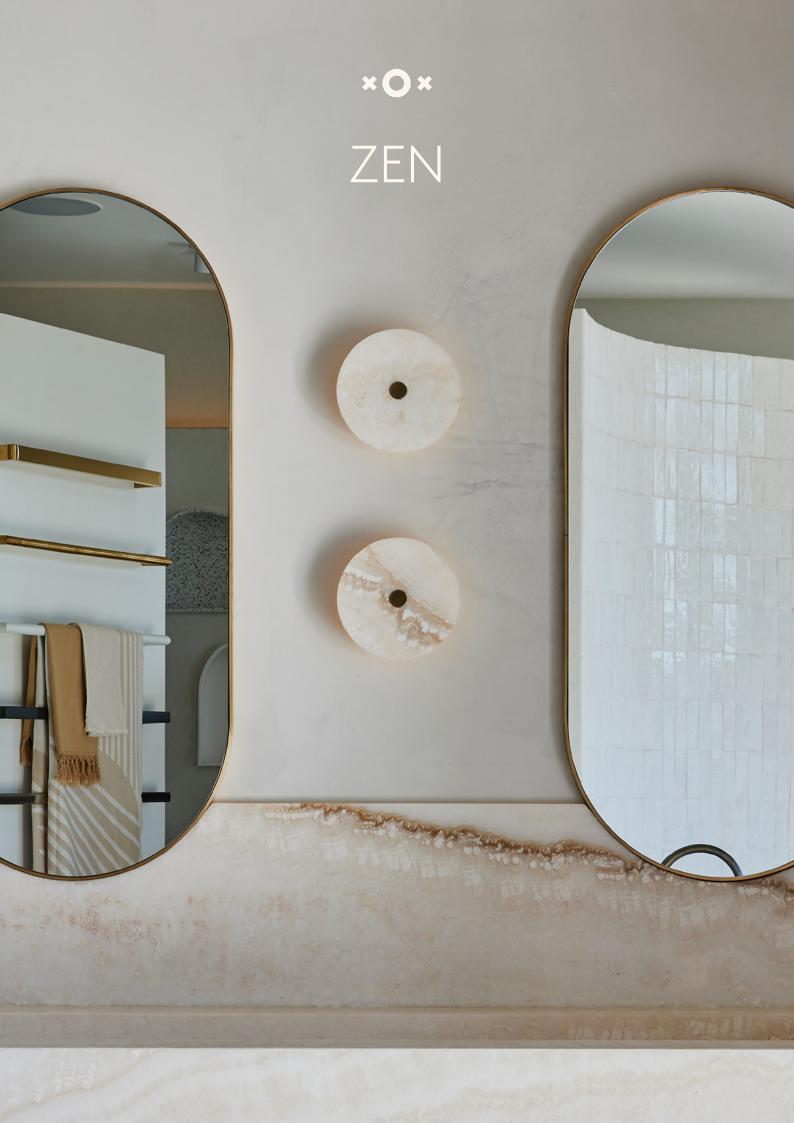

## ZEN by xOx

Wall lights with a brass base and a customisable natural stone or timber plate. Create a warm glow in your space. Please note that finish selection and images are only indicative as natural products contain natural variation.

×O×

- IP Rating: 66 Protected from high pressure water jets from any direction. Suitable for indoor and outdoor use.
- ZEN Round Dimensions (mm): 180D with 115D Base Plate
- ZEN Pill Dimensions (mm): 350Hx125W
- Lead Time: 2-4 Weeks (Pending Stone Avail-• ability)
- Base Plate: Brass; custom options available. •
- Stone: 20mm thick; custom options avail-• able.
- Designed & Made in Australia

#### Finishes

Studio xOx studioxox.com.au studio@studioxox.com.au @studio.xox

ZEN Wall Lights

×O×

FRONT VIEW

**BACK VIEW** 

Page 2

STUDIO XOX