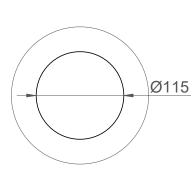

### ZEN WALL LIGHTS | ROUND TECHNICAL SPECIFICATIONS

FRONT VIEW

**BACK VIEW** 

<u>1-1</u> (SIDE VIEW)

×O×

- IP Rating: 66 Protected from high pressure water jets from any direction. Suitable for indoor and outdoor use.
- ZEN Round Dimensions (mm): 180D with 115D Base Plate
- ZEN Pill Dimensions (mm): 350Hx125W
- Lead Time: 2-4 Weeks (Pending Stone Avail-• ability)
- Base Plate: Brass; custom options available. •
- Stone: 20mm thick; custom options avail-• able.
- Designed & Made in Australia