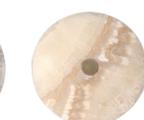

## ZEN by xOx

Wall lights with a brass base and a customisable natural stone or timber plate. Create a warm glow in your space. Please note that finish selection and images are only indicative as natural products contain natural variation.

#### Finishes

Studio xOx studioxox.com.au studio@studioxox.com.au @studio.xox

ZEN Wall Lights

×O×

FRONT VIEW

**BACK VIEW** 

Page 2

STUDIO XOX