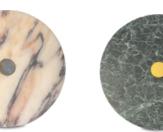

## ZEN by xOx

Wall lights with a brass base and a customisable natural stone or timber plate. Create a warm glow in your space. Please note that finish selection and images are only indicative as natural products contain natural variation.

×O×

- IP Rating: 66 Protected from high pressure water jets from any direction. Suitable for indoor and outdoor use.
- ZEN Round Dimensions (mm): 180D with 115D Base Plate
- ZEN Pill Dimensions (mm): 350Hx125W
- Lead Time: 2-4 Weeks (Pending Stone Avail-• ability)
- Base Plate: Brass; custom options available. •
- Stone: 20mm thick; custom options avail-• able.
- Designed & Made in Australia

#### Finishes

Studio xOx studioxox.com.au studio@studioxox.com.au @studio.xox

ZEN Wall Lights

×O×

FRONT VIEW

**BACK VIEW** 

Page 2

STUDIO XOX