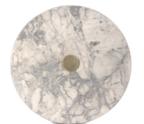

## ZEN by xOx

Wall lights with a brass base and a customisable natural stone or timber plate. Create a warm glow in your space. Please note that finish selection and images are only indicative as natural products contain natural variation.

#### Finishes

Studio xOx studioxox.com.au studio@studioxox.com.au @studio.xox

ZEN Wall Lights

×O×

FRONT VIEW

**BACK VIEW** 

Page 2

STUDIO XOX