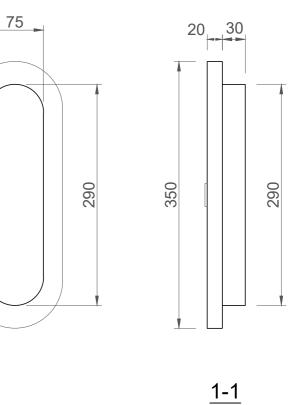

#### ZEN WALL LIGHTS | PILL **TECHNICAL SPECIFICATIONS**

(SIDE VIEW)

SCALE 1:5 ZEN WALL LIGHTS | PILL TECHNICAL SPECIFICATIONS