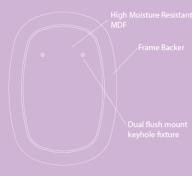

# **GIA WALL MIRROR**







#### **Glass Options**

Silver

#### **Framing Options**

Transparent powdercoated aluminium

2 Pack coated

# Warrant

12 month manufacturing warranty on the mirror frame

12 month manufacturing warranty on bowdercoat.

No warranty on hand-painted artwork.

#### Glass

Subject to the provisions of Warranty, the manufacturer warrants that the Product shall, for a period of 2 years from the date of manufacture

(a) remain free from visible or visual defects, inclusions or faults which can be seen from a distance of at least 3 metres and which are not within the acceptable limits set out in The Manufacturer's published specifications for the Product as in force at the time of sale (a copy of which is available on request).

(b) remain free from edge separation or delamination other than th