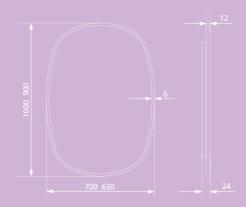

# **GIA WALL MIRROR**







#### **Glass Options**

Silver

#### **Framing Options**

Transparent powdercoated aluminium

2 Pack coated

# Warrant

12 month manufacturing warranty on the mirror frame

12 month manufacturing warranty on bowdercoat.

No warranty on hand-painted artwork.

#### Glass

Subject to the provisions of Warranty, the manufacturer warrants that the Product shall, for a period of 2 years from the date of manufacture

(a) remain free from visible or visual defects, inclusions or faults which can be seen from a distance of at least 3 metres and which are not within the acceptable limits set out in The Manufacturer's published specifications for the Product as in force at the time of sale (a copy of which is available on request).

(b) remain free from edge separation or delamination other than