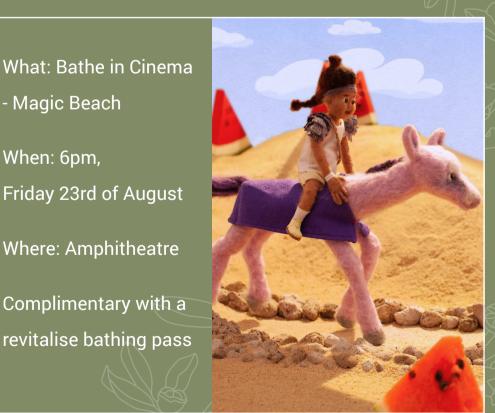

# Magic Beach

Alison Lester's much-loved illustrated children's book is reimagined for the screen through a unique mix of live action entwined with extraordinary animated stories from ten leading Australian animators. Directed by Robert Connolly (Paper Planes)

What: Bathe in Cinema

- Magic Beach

When: 6pm,

Friday 23rd of August

Where: Amphitheatre

Complimentary with a

This film is unclassified All Ages exemption Please note the movie will be cancelled in the event of heavy rain.