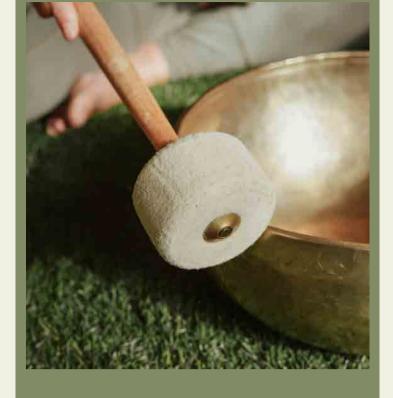

World Wellness Weekend special sound healing with Lionel Lauch & Dan Byrne

**20 September, 5:30pm**Bookings are essential

sunday sessions

Various artists

Every Sunday

2pm - 5pm

Bath House Café Stage
See separate program

sound healing
Lionel Lauch &
Dan Byrne\*
Friday 20, 5:30pm

<sup>\*</sup> bookings required