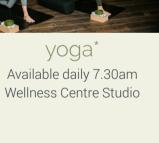

#### fire and ice\*

hot springs yoga Available daily 9.15am Amphitheatre Stage Complimentary with bathing

Available daily 9.30am, 10.30am, 12pm, 2pm, 4pm & 5pm Fire & Ice Area