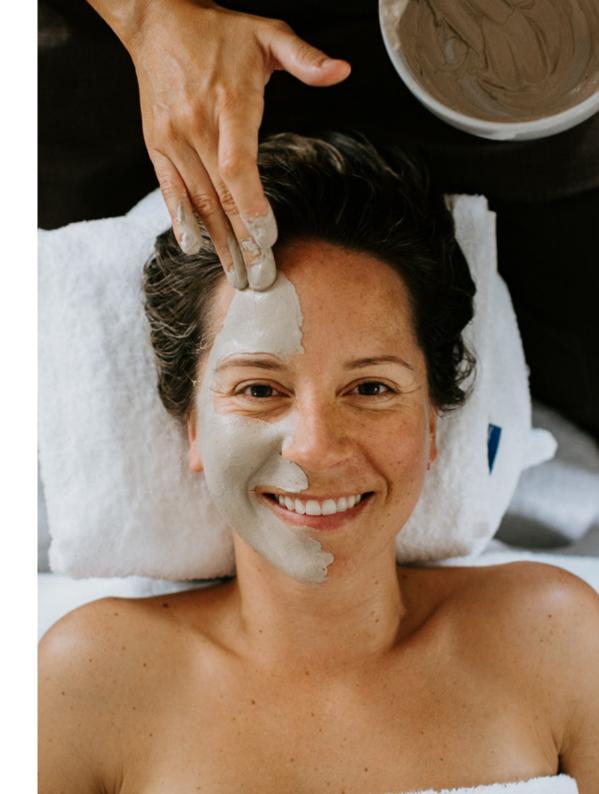

# **FACIALS**

Our facial treatments focus on drawing out your inner radiance by cultivating a harmonious inner state. Each of our facials includes a double cleanse, exfoliation, massage (head, arms and decolletage), mask and nourishing final product to seal in hydration.

synthesis organics mineral mud wrap

**60 minutes** | Experience a Synthesis Organics botanical sea salt exfoliation before being cocooned in deeply cleansing Australian volcanic mud enriched with minerals, soothing botanicals and gently warming ginger. This treatment helps encourage circulation and oxygen flow and concludes with a relaxing scalp massage. The end result is incredibly soft and radiant skin and a sensation of being grounded, warm and energised throughout your body.