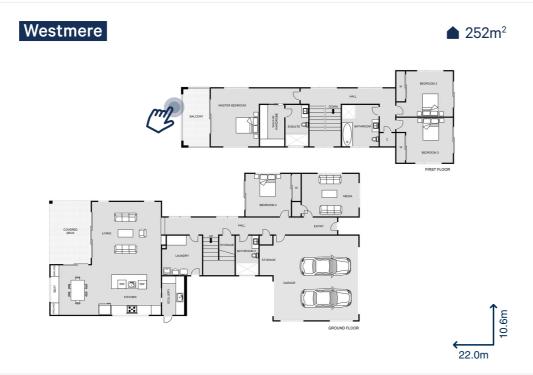

When you build with Signature Homes, you get access to our in-house architects, who will help you design a layout from scratch that suits the way you live, or you can choose from one of our pre-designed floorplans. They are a great starting point for your dream home and have stood the test of time.

# Build From a Plan

Decades of experience have shown us that there are elements of great home designs that are universal amongst our clients. With this in mind, we have created collections of plans that include almost any layout you can think of, and they are a great place to start.