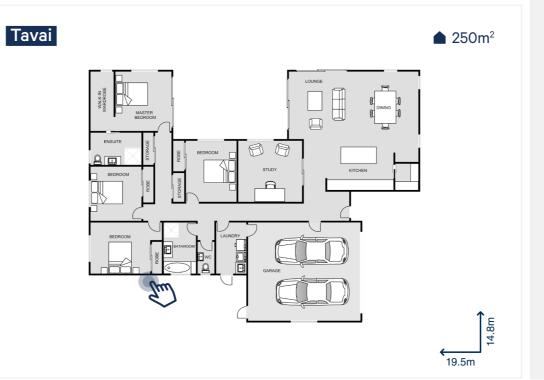

When you build with Signature Homes, you get access to our in-house architects, who will help you design a layout from scratch that suits the way you live, or you can choose from one of our pre-designed floorplans. They are a great starting point for your dream home and have stood the test of time.

# Build From a Plan

Decades of experience have shown us that there are elements of great home designs that are universal amongst our clients. With this in mind, we have created collections of plans that include almost any layout you can think of, and they are a great place to start.