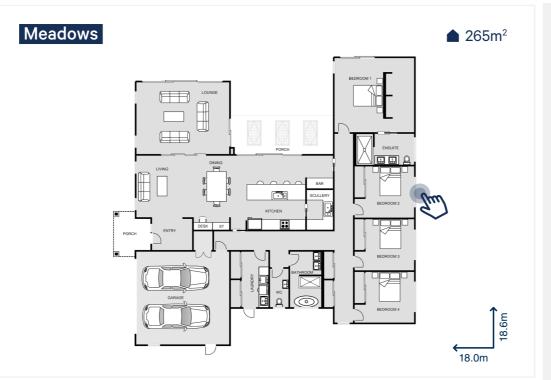

When you build with Signature Homes, you get access to our in-house architects, who will help you design a layout from scratch that suits the way you live, or you can choose from one of our pre-designed floorplans. They are a great starting point for your dream home and have stood the test of time.

# Build From a Plan

Decades of experience have shown us that there are elements of great home designs that are universal amongst our clients. With this in mind, we have created collections of plans that include almost any layout you can think of, and they are a great place to start.