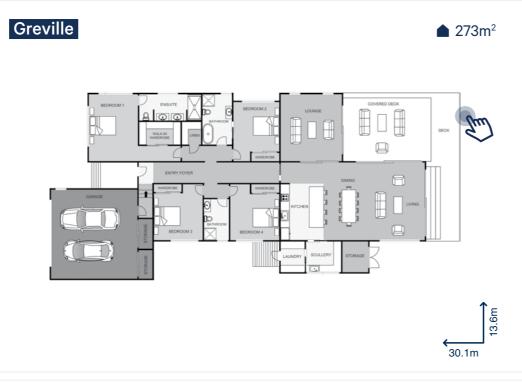

a house plan remains the same, new trends appear to honour our evolving lifestyles.

As we move towards a new year, it's evident that there are a handful of 'must-haves' on our clients' list that are proving to be universal across New Zealand. Throughout this guide, you'll discover flexible floorplans that make working from home a breeze, outdoor spaces that work with the seasons and clever two-story designs that maximise your land.

When you build with Signature Homes, you get access to our in-house architects, who will help you design a layout from scratch that suits the way you live, or you can choose from one of our pre-designed floorplans. They are a great starting point for your dream home and have stood the test of time.

Together we'll co-create Your home. Your way.











































SIGNATURE HOM

ROBINSON PLAI



# + Make a plan for your next dinner party

Click on the images to view plan.



SIGNATURE HOMES WAXEYE PLAN















+ looks we love

FOR A KIWI BACH compliments of Pinterest > add the following looks to your pins.















SIGNATURE HOMES

MYNAH PLAN



You're in safe hands with Signature Homes, as we provide the most extensive Building Guarantees in New Zealand.



#### **Home Completion Guarantee**

Your payments to us are 100% secure, ensuring that you receive Your Home, Your Way, on budget, in accordance with the specification in your Building Agreement.



#### **Two Year Maintenance Guarantee**

One of the best things about moving in to a brand-new home is the fact that you don't have to fix anything up. You'll