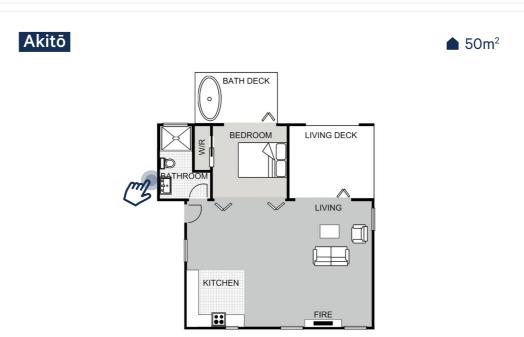

ible floorplans that make working from home a breeze, outdoor spaces that work with the seasons and clever two-story designs that maximise your land.

When you build with Signature Homes, you get access to our in-house architects, who will help you design a layout from scratch that suits the way you live, or you can choose from one of our pre-designed floorplans. They are a great starting point for your dream home and have stood the test of time.

Together we'll co-create Your home. Your way.











































SIGNATURE HOM

ROBINSON PLAI



# + Make a plan for your next dinner party

Click on the images to view plan.



SIGNATURE HOMES WAXEYE PLAN















+ looks we love

FOR A KIWI BACH compliments of Pinterest > add the following looks to your pins.















SIGNATURE HOMES

MYNAH PLAN



You're in safe hands with Signature Homes, as we provide the most extensive Building Guarantees in New Zealand.



#### **Home Completion Guarantee**

Your payments to us are 100% secure, ensuring that you receive Your Home, Your Way, on budget, in accordance with the specification in your Building Agreement.



#### **Two Year Maintenance Guarantee**

One of the best things about moving in to a brand-new home is the fact that you don't have to fix anything up. You'll receive a maintenance guarantee for two years, giving you more time to enjoy living in your home, rather than fixing it.



### **Ten Year Structural Guarantee**

Your new home will stand the test of time.



#### Ten Year Weathertightness Guarantee

We have great faith in our builders