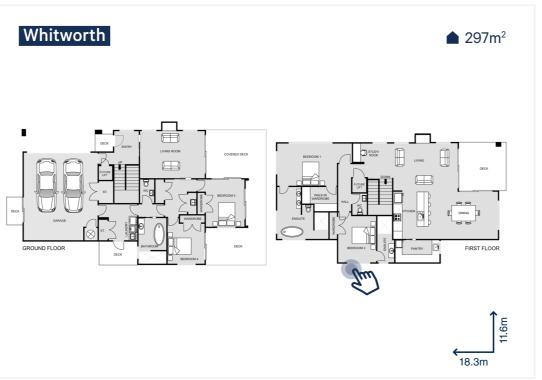

When you build with Signature Homes, you get access to our in-house architects, who will help you design a layout from scratch that suits the way you live, or you can choose from one of our pre-designed floorplans. They are a great starting point for your dream home and have stood the test of time.

# Build From a Plan

Decades of experience have shown us that there are elements of great home designs that are universal amongst our clients. With this in mind, we have created collections of plans that include almost any layout you can think of, and they are a great place to start.