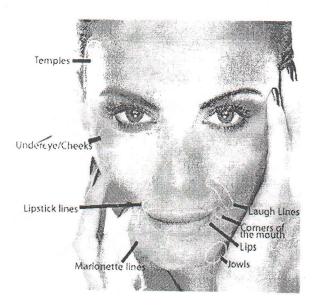

## Non-Surgical Options

• BOTOX/DYSPORT for facial lines that are formed with frowning/smiling

• Liquid Facelift for rejuvenating aging faces

Dermal Fillers for deep wrinkles/folds (see diagram)

- o Juvederm
- o Restylane
- Perlane
- o Radiesse
- o Sculptra gradual results that stimulate your own collagen and is long lasting
- Lip Augmentation for lip fullness (temporary)