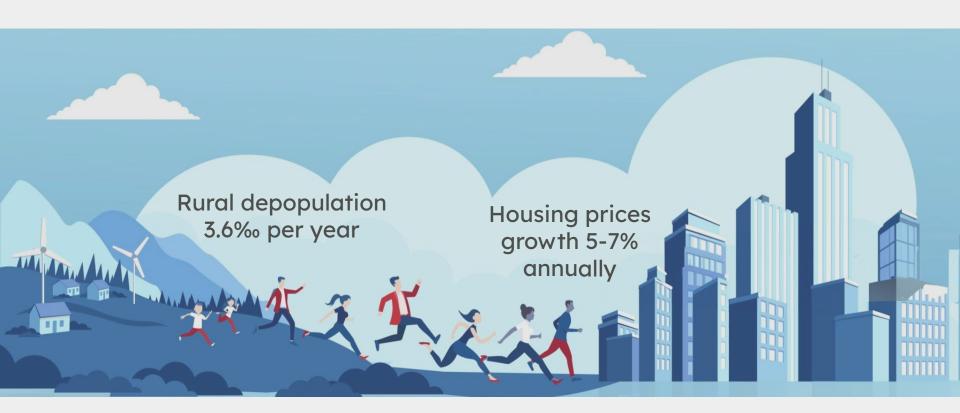

# Geodesic.Life

Sustainable Prefabricated Dome Houses for Rural Development

#### POLLUTION AND WASTE FROM CONSTRUCTION

37% of global CO2 emission



#### **OVERCROWDED CITIES AND DEPOPULATED RURALS**

Unhealthy expensive living



#### **GEODESIC.LIFE**



## SUSTAINABLE PREFABRICATED DOME HOUSES For happy families















#### WHAT IS UNIQUE?

Gen.3 model 2024

#### Dome shape



33% less envelope area

## **Hempcrete** insulation



95% recyclable

## Cross Laminated Timber (CLT)



75% upcyclable

#### **DESIGNED TO MAKE AN IMPACT**

-71% CO2 footprint





#### **BEACHHEAD MARKET**

#### Sweden Stockholm area



#### Why Scandinavia

- Stable construction market growth, including 23% gap between demand and supply
- High demand for prefabricated buildings
- High prices for real estate and turn-key solution preferred
- Number 1 by sustainability in the World

## COMPETITION

CLT

Hempcrete

S

Pilot

Structure

Insulation

Readiness

Country

Community solution

Company size

| COMPLITION