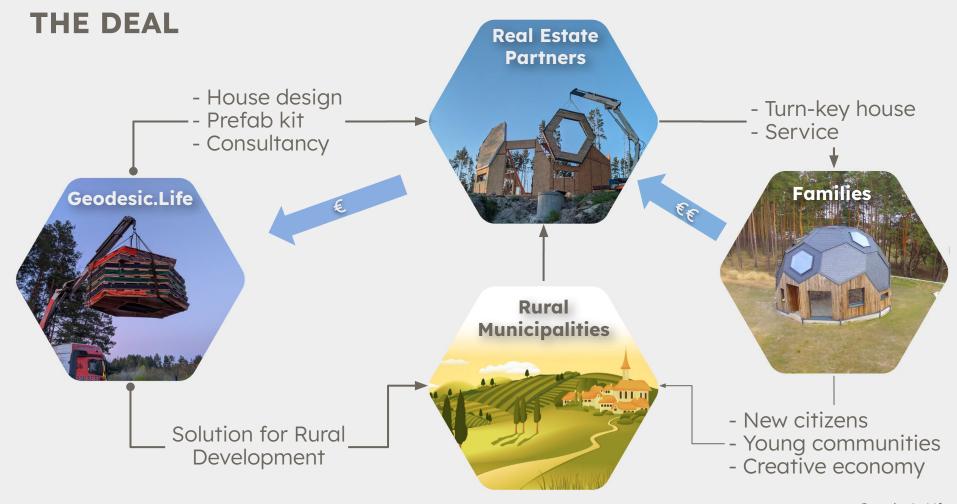

# Geodesic.Life

Sustainable Prefabricated Dome Houses for Rural Development

#### POLLUTION AND WASTE FROM CONSTRUCTION

37% of global CO2 emission



#### **OVERCROWDED CITIES AND DEPOPULATED RURALS**

Unhealthy expensive living



#### **GEODESIC.LIFE**



## SUSTAINABLE PREFABRICATED DOME HOUSES For happy families















#### WHAT IS UNIQUE?

Gen.3 model 2024

#### Dome shape



33% less envelope area

## **Hempcrete** insulation



95% recyclable

## Cross Laminated Timber (CLT)



75% upcyclable

#### **DESIGNED TO MAKE AN IMPACT**

-71% CO2 footprint





#### **BEACHHEAD MARKET**

#### Sweden Stockholm area



#### Why Scandinavia

- Stable construction market growth, including 23% gap between demand and supply
- High demand for prefabricated buildings
- High prices for real estate and turn-key solution preferred
- Number 1 by sustainability in the World

## COMPETITION

CLT

Hempcrete

S

Pilot

Structure

Insulation

Readiness

Country

Community solution

Company size

| COMPLITION                                                    |             |                  |         |           |  |  |
|---------------------------------------------------------------|-------------|------------------|---------|-----------|--|--|
| Single-family prefab with unified shape for cost optimisation |             |                  |         |