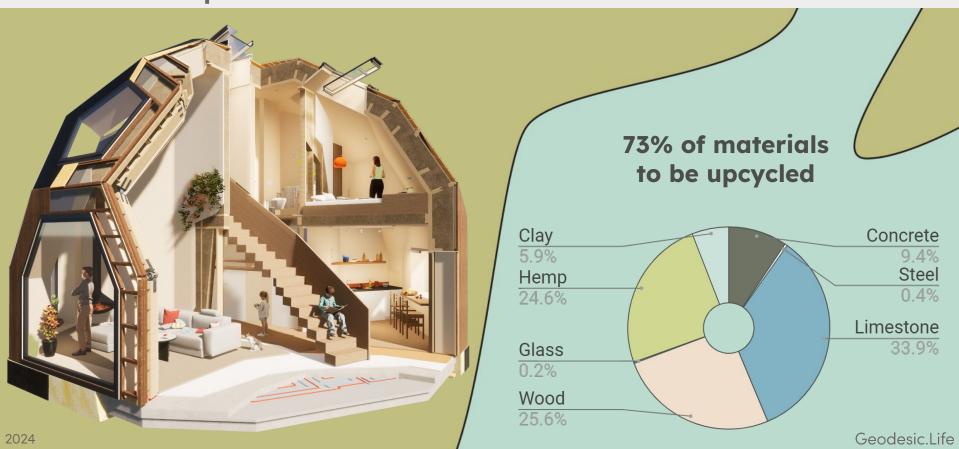

#### WHAT IS UNIQUE?

Gen.3 model 2024

#### Dome shape

33% less envelope area

## **Hempcrete** insulation

95% recyclable

## Cross Laminated Timber (CLT)

75% upcyclable

#### **DESIGNED TO MAKE AN IMPACT**

-71% CO2 footprint