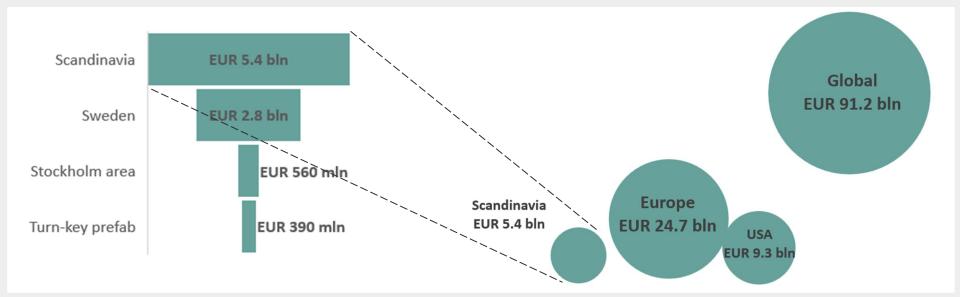

#### **BEACHHEAD MARKET**

#### Sweden Stockholm area

#### Why Scandinavia

- Stable construction market growth, including 23% gap between demand and supply
- High demand for prefabricated buildings
- High prices for real estate and turn-key solution preferred
- Number 1 by sustainability in the World