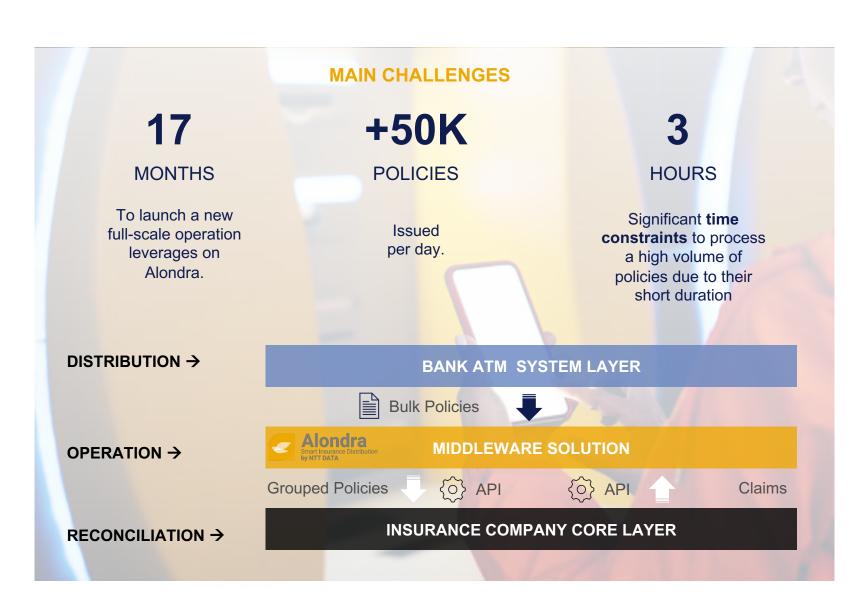

#### **MAIN CHALLENGES**

- · 4 months to setup a full new operation .
- · High volume of policies with very short duration.
- Current CORE is only able to process up to 30k policies per day.

In order for the insurer to be able to cover such risk, it needs all the data from the ATM to be compatible with its current core systems.

Alondra acts as a middle layer, processing all the data from the ATM's transaction to integrate it to the insurer's core system in a simplified, decoupled manner.

The insurer receives all data from the customer to be able to insure its transaction.

Data is validated, cleaned and transformed, and is guaranteed to be accurate, complete and consistent.