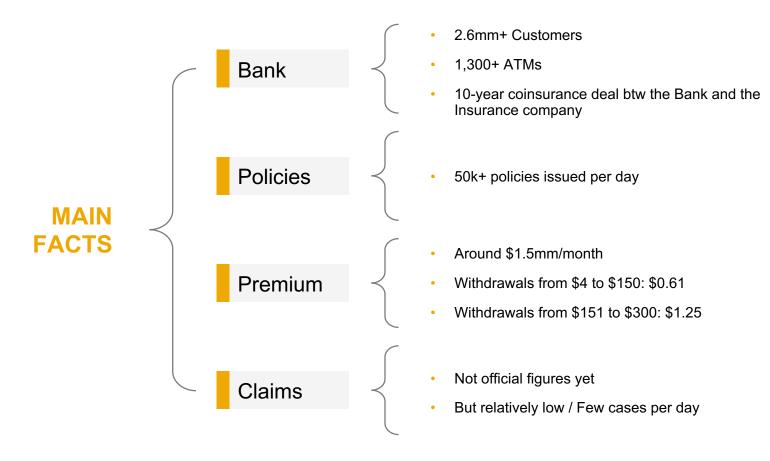

### **Some Key Figures and Results**

+ 2.6 mm Customers + 1.3 K ATMs

+ 50 K Policies issued

per day.

USD 1 Average premium

per policy

**USD** Avg. monthly

**1.5 mm** premium