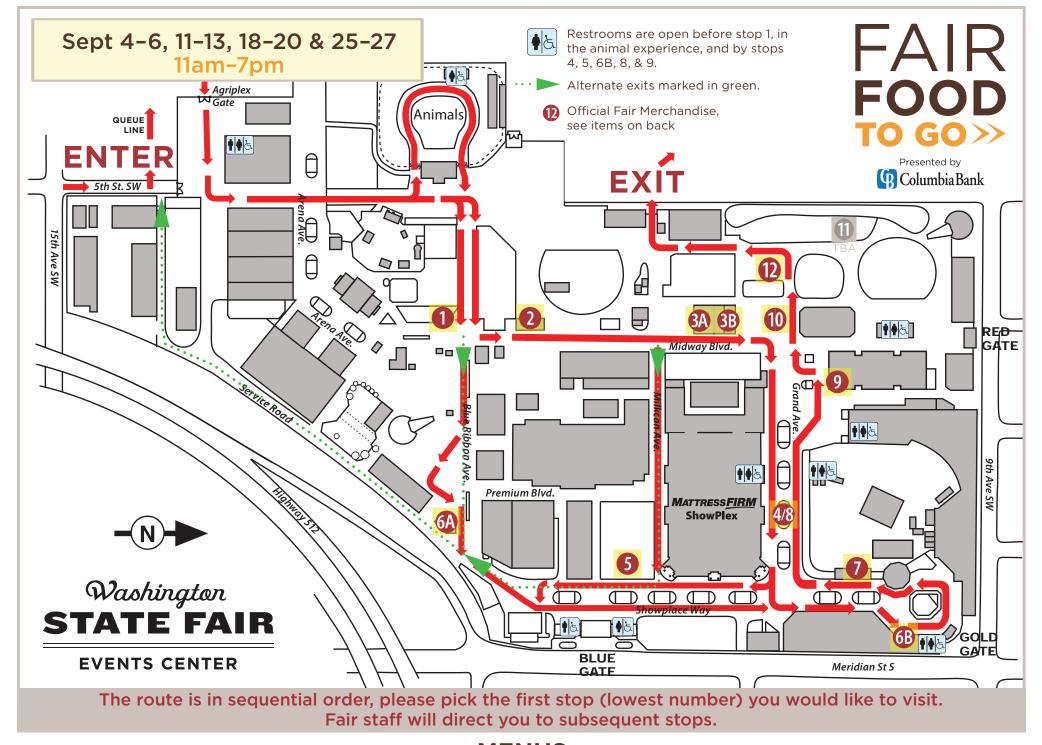

Prices include sales tax

If you need to exit the grounds while waiting in line, please alert a Fair staff member to assist you in finding the nearest exit point.

#### **HEALTH & SAFETY**

The Washington State Fair and its guests must comply with the governor's Safe Start Reopening Plan, as it relates to drive-through food service. We ask guests to adhere to CDC-approved safety measures and a family-friendly environment.

- Payment accepted is Credit/Debit Cards ONLY. No cash.
- Please remember to stay in your vehicle at all times and wear a mask to keep everyone healthy and safe.
- Should you need a restroom, feel free to park near one and please wear your mask while you visit.
- Vendors will follow Department of Health guidelines for food workers and food establishments.
- Disinfectant and sanitation products will be provided for workers to clean their workspace, equipment, tools and common areas.
- Hand sanitizers will be available and/or access to nearby hand washing stations in customer areas.
- Staff and vendors will frequently sanitize working surfaces, particularly concession/ticket counters, electronic pin pads and other areas contacted by customers and employees.
- Hourly hand washing or sanitation by employees will be required.
- The Washington State Fair staff and partners will wear appropriate PPE.