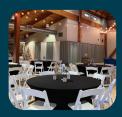

## THE LODGE

## **UPPER OR LOWER LEVEL**

Up to 125 guests for up to 5 hours. (upper), (lower 75)

Up to 75 guests for up to 5 hours.

Inclusive Pricing - (Admission, Room Rental, Catering) - \$55, \$60, or \$65 per person based on menu selection.