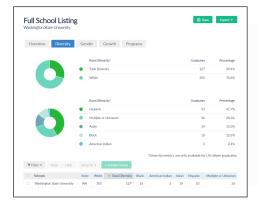

#### **Diversity**

Identify the number of diverse graduates by every program and award level in the US.