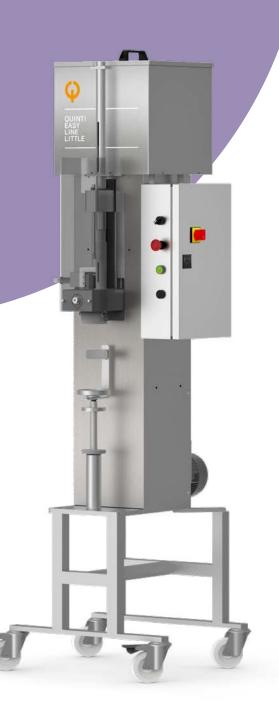

Easy Line Little, semiautomatic corker for natural corks and synthetics

Realised to satisfy the demand of a small production. The corking unit does not need lubrication as the contact parts are made of self lubricating material and works therefore "dry". The absence of lubrication by means of grease or oil eliminates the related contamination. The cork jaws, which are made of polymers, guarantee a better sliding and absence of oxidation. Easy Line Little is designed to ensure a good result with its basic functions included in the model. In addition it can be enriched with a plus function.

## - NATURAL CORKING EASY LITTLE

The corks are stacked by an automatic hopper feeding system.

The corker is equipped with corking system under vacuum.