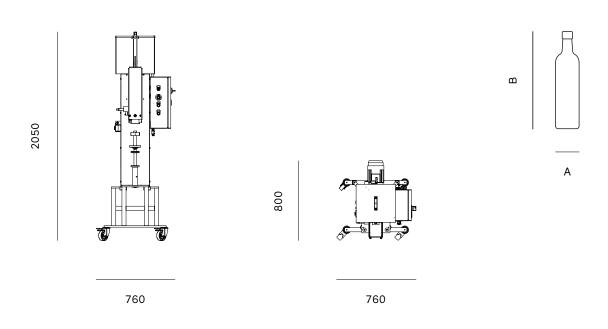

## - GAS INJECTION SYSTEM

This system allows inert gas injection into the bottle, which helps eliminate as much oxygen as possible.

| Technical specifications |                                                                     |                                                         |
|--------------------------|---------------------------------------------------------------------|---------------------------------------------------------|
| Machine weight           | Approx. 132 Kg.                                                     |                                                         |
| Size                     | Approx. cm. 760x800x2050 H                                          |                                                         |
| Consumption              | Electricity 230V 50Hz 1.3 kW; Maximum absorption 6A - Air 150 I/min |                                                         |
| Productivity (*)         | Up to 600 b/h                                                       |                                                         |
| Bottle size              | A - Max 100 B - Min 230 Max 400                                     |                                                         |
| Cap types and measures   | Natural corks and synthetics                                        | Diameter - Min 22 Max 27 mm - Height - Min 35 Max 50 mm |