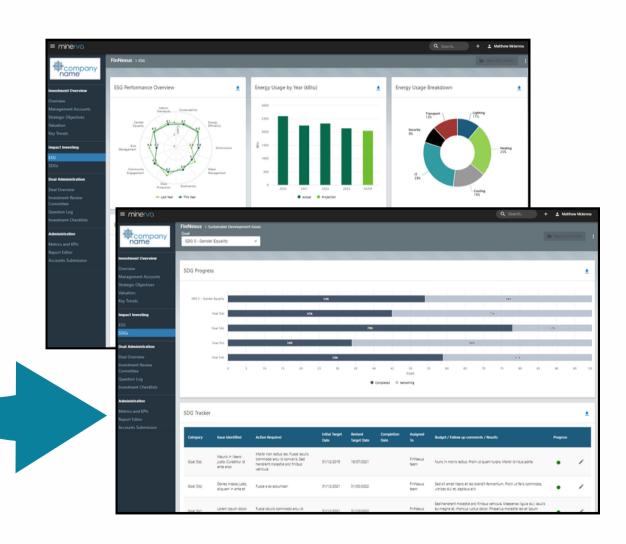

# Minerva for Impact Investors

An all-in-one platform for portfolio monitoring and ESG reporting

## Minerva for Impact Investors

One platform, fully customisable, built for your specific needs

## All-in-One Platform

**Providing Impact Investors with Next Generation Software** 

**CRM** and Investment Pipeline

**Investment Committee** 

**Portfolio Monitoring & Reporting** 

**Advanced ESG Reporting** 

#### One platform

Capture all your investment & ESG data in an easily accessible single system of record with configurable workflows, dashboards, and report generation

#### **Streamline Data Capture**

Allow counterparties to submit data and document directly into the system, capture and process ESG questionnaires in real time