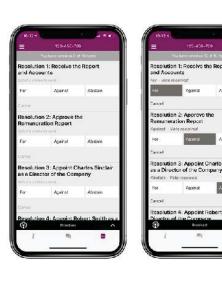

# **To Vote**

When the Chairman declares the poll open:

- A voting icon **u** will appear on your device and the Meeting Resolutions will be displayed.
- To vote tap one of the voting options. Your response will be highlighted.
- To change your vote, simply press a different option to override.

The number of items you have voted or yet to vote on, is displayed at the top of the screen.

Votes may be changed up to the time the chairman closes the poll.