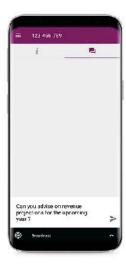

# **7** To Ask Questions

Tap on the Questions icon □ to submit a question, type your question in the chat box at the bottom of the screen and then select the send icon □.

Confirmation that your message has been received will appear.