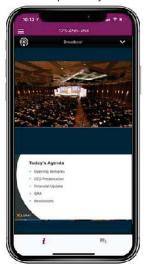

# **View the webcast**

To view proceedings you must tap the broadcast arrow on your screen. Video and/or slides of the meeting will appear after approx. 30 seconds\*. Toggle between the up or down arrow to view another screen.

(\*Dependant on the speed of your internet)

| <b>@</b> | Broadcast | ^ | The broadcast bar allows you to view and listen to the proceedings   |
|----------|-----------|---|----------------------------------------------------------------------|
| i        |           |   | Home page icon, displays meeting information                         |
| Ęį       |           |   | Questions icon, used to ask questions                                |
| ıl.      |           |   | Voting icon, used to vote. Only visible when the chairman opens poll |