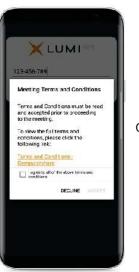

Online registration will open 1 hour before the start of the meeting

To participate in the meeting, you will be required to enter the unique 9 digit Meeting ID provided above.

To proceed into the meeting, you will need to read and accept the Terms and Conditions.