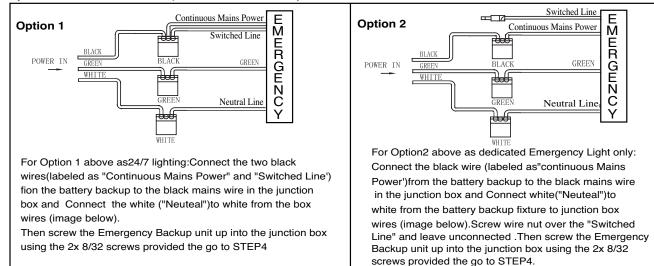

#### FOR CONTINUOUS POWER APPLICATIONS

If the battery backup is used for 1.A system with24/7 lighting OR 2.As a dedicated Emergency Lighting only, (light off in normal condition) Only continuous UNSWITCHED power is needed at the junction box-no need for seitched wires.