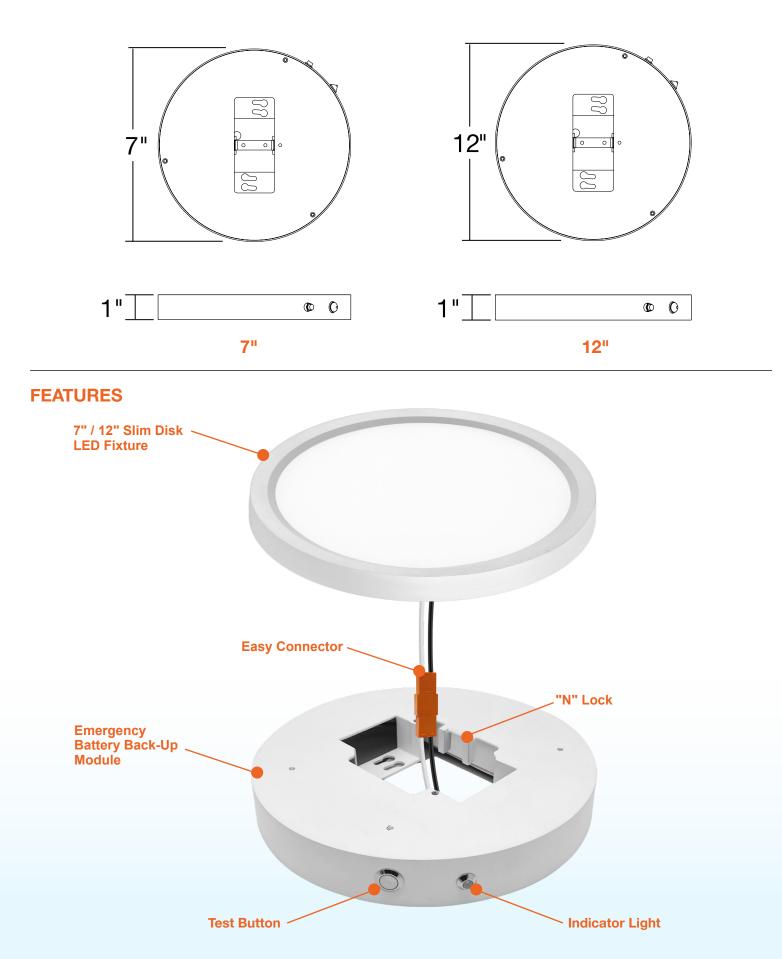

# 7" / 12" Slimline Emergency Backup & Empty Module

The new EnVision SlimLine disk can be used in new construction and remodel applications. With the integration of edge-lit technology, driverless AC LED technology, and full dimmability, EnVision has created the most advanced disk on the market. It features two disk sizes (round or square), a slim width of 5/8", and is designed to be a one of a kind in the LED market.

# **DIMENSIONS**

ALL serving should be performed by professional personnel.

SAVE THESE INSTRUCTIONS

## **Test Button and LED Indicator**