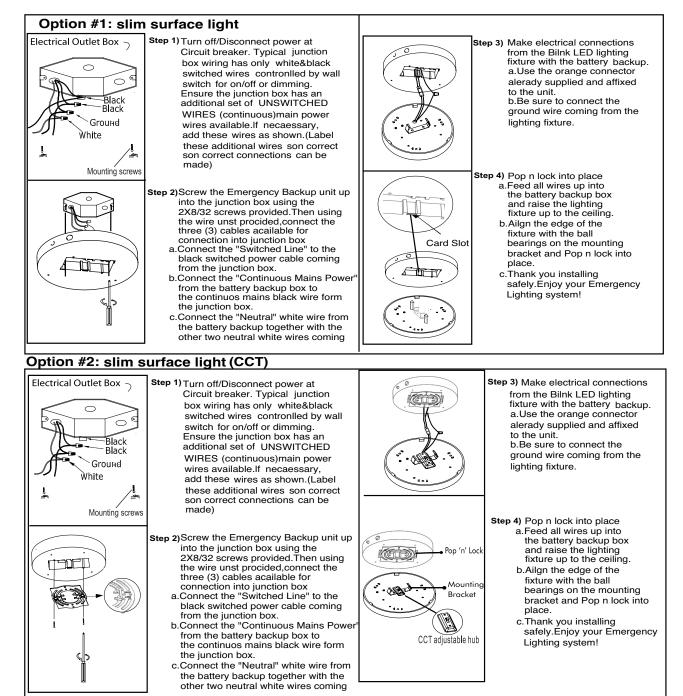

#### FOR CONTINUOUS POWER APPLICATIONS

If the battery backup is used for 1.A system with24/7 lighting OR 2.As a dedicated Emergency Lighting only, (light off in normal condition) Only continuous UNSWITCHED power is needed at the junction box-no need for seitched wires.