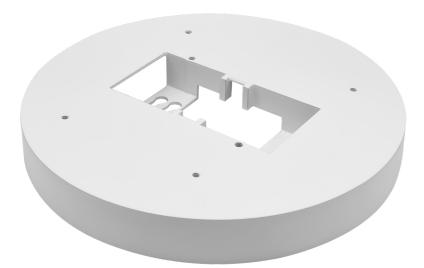

# **Empty Backup Module**

# 7" / 12" Slimline Emergency Backup & Empty Module

The new EnVision SlimLine disk can be used in new construction and remodel applications. With the integration of edge-lit technology, driverless AC LED technology, and full dimmability, EnVision has created the most advanced disk on the market. It features two disk sizes (round or square), a slim width of 5/8", and is designed to be a one of a kind in the LED market.