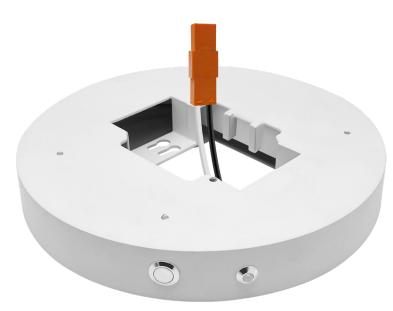

# **Emergency Backup**

# 7" / 12" Slimline Emergency Backup & Empty Module

The new EnVision SlimLine disk can be used in new construction and remodel applications. With the integration of edge-lit technology, driverless AC LED technology, and full dimmability, EnVision has created the most advanced disk on the market. It features two disk sizes (round or square), a slim width of 5/8", and is designed to be a one of a kind in the LED market.

### **Product Information:**

- 24-Hour recharge time
- Instant-On
- Test button to verify battery
- 90 minute emergency mode
- Lithium-ion battery chemistry
- No hazardous materials
- Full brightness backup power