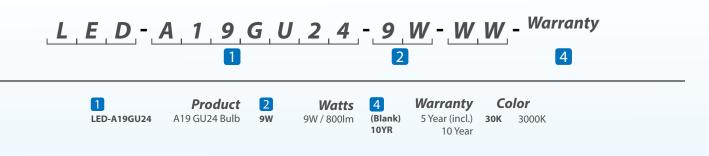

## A19 GU24 Bulb

The EnVision A19 GU-24 base in LED is the perfect replacement for fluorescent GU-24's, which were a standard in California's Title 24 compliance. The EnVision A19 puts off very little heat, and more importantly contains no mercury, so there is no health hazard if a bulb is dropped. Lastly, for each bulb replaced, not only do you save in energy costs, but you are helping to lower your impact on the environment as well.