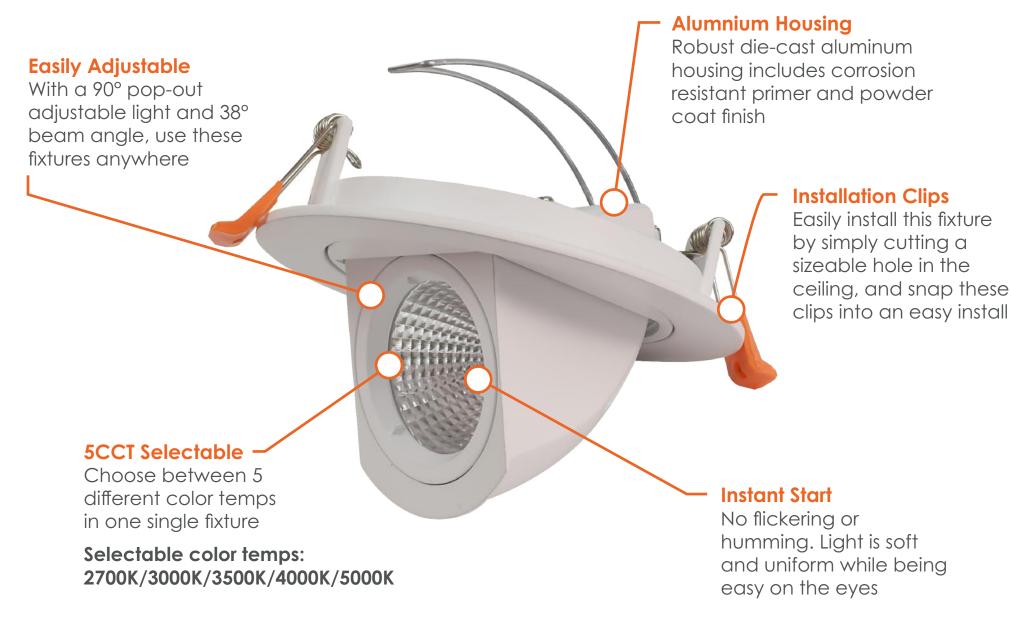

# 4" SnapTrim Scoop Downlight J-Box

5CCT Selectable - 27/30/35/40/50K

Introducing the new EnVision LED Lighting SnapTrim Snoop downlight with J-Box! This new fixture has a 90° pop-out light design, and a 38° beam angle that allows for an easy adjustment after installation. Our unique scoop gimbal design adds an architectural touch for any new and old retrofitting project. The canless module does not require any housing, making it perfect for new construction and remodeling. Now with 5 selectable color temperatures, this fixture is perfect for any lighting project that comes your way.

#### **Product Information:**

- Select between 5 different color temps. (27/30/35/40/50K)
- External j-box & spring mount clips for easy installation
- Compatible with most dimmers (e.g. Lutron DVCL-153P)
- Spring mount clips make installation easy
- Canless module does not require housing
- Clip-on trims allow customizable styling

### **FEATURES**