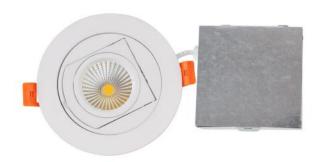

# 4" SnapTrim Scoop Downlight J-Box

5CCT Selectable - 27/30/35/40/50K

Introducing the new EnVision LED Lighting SnapTrim Snoop downlight with J-Box! This new fixture has a 90° pop-out light design, and a 38° beam angle that allows for an easy adjustment after installation. Our unique scoop gimbal design adds an architectural touch for any new and old retrofitting project. The canless module does not require any housing, making it perfect for new construction and remodeling. Now with 5 selectable color temperatures, this fixture is perfect for any lighting project that comes your way.

## 4" SnapTrim Scoop Downlight J-Box

5CCT Selectable: 27/30/35/40/50K