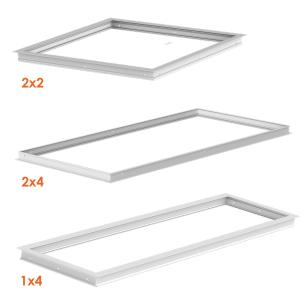

# Flange (Drywall) Kit

#### **Panel Accessories**

| Pallel Accessories |                                       |
|--------------------|---------------------------------------|
| Model              | Description                           |
| LED-PNL-1X4-SM     | Surface Mount Frame 1x4 (2" Height)   |
| LED-PNL-2X2-SM     | Surface Mount Frame 2x2 (2" Height)   |
| LED-PNL-2X4-SM     | Surface Mount Frame 2x4 (2" Height)   |
| 2X2-SM-3.5"        | Surface Mount Frame 2x2 (3.5" Height) |
| 2X4-SM-3.5"        | Surface Mount Frame 2x4 (3.5" Height) |
| LED-PNL-1X4-FLNG   | Flange (Drywall) Kit for Panels 1x4   |
| LED-PNL-2X2-FLNG   | Flange (Drywall) Kit for Panels 2x2   |
| LED-PNL-2X4-FLNG   | Flange (Drywall) Kit for Panels 2x4   |
| LED-PNL-1X4-SK     | Suspension Kit for Panels 1x4         |
| LED-PNL-2X2-SK     | Suspension Kit for Panels 2x2         |
| LED-PNL-2X4-SK     | Suspension Kit for Panels 2x4         |
| LED-EMB-15W-LV-SS  | External 15W Emergency Backup         |
| HD407V-CR          | Bi-Level Motion Sensor                |
|                    |                                       |