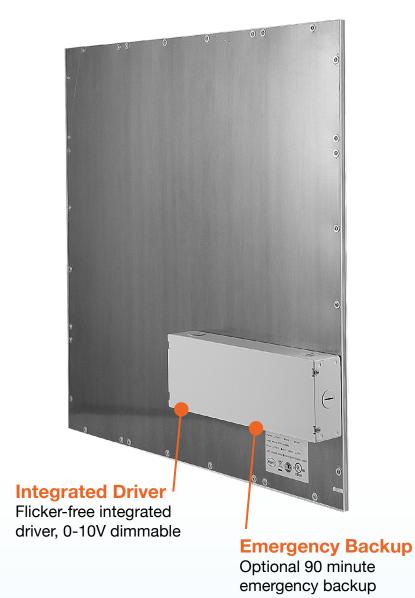

#### **Product Information:**

- 0-10V Dimmable; Fully Dimmable; Compatible with Daylight Harvesting System
- Ultra slim design emmiting shadowless light, uniformity, and no spots
- Flicker-free, instant-start, no UV radiation, no RF interference
- Power Efficiency: >0.87 / Power Factor: 0.9
- Chip: SMD 4014 LM80 Certification
- · Rated up to 50,000 hours life
- 5 Year Limited Warranty
- Shatter Resistant Lens

#### **Ceiling Cut Out Dimensions:**

**1X4:** 12.5" X 48.5" **2X2:** 24.5" X 24.5" **2X4:** 24.75" X 49"

**Emergency Backup** 