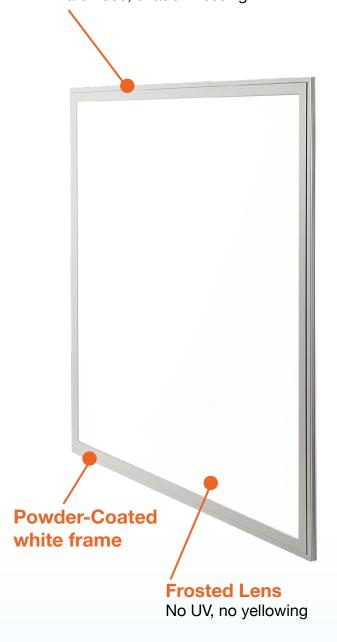

#### **Product Information:**

- 0-10V Dimmable; Fully Dimmable; Compatible with Daylight Harvesting System
- Ultra slim design emmiting shadowless light, uniformity, and no spots
- Flicker-free, instant-start, no UV radiation, no RF interference
- Power Efficiency: >0.87 / Power Factor: 0.9
- Chip: SMD 4014 LM80 Certification
- · Rated up to 50,000 hours life
- 5 Year Limited Warranty
- Shatter Resistant Lens

# **Unique Edge-Lit Design**

The unique edge-lit design provides a diffuse, shadow-less light