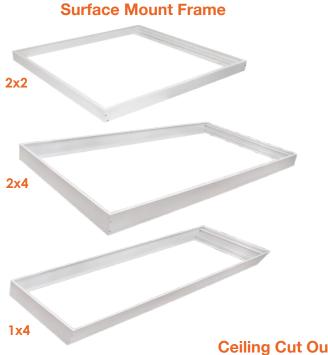

#### **Ceiling Cut Out Dimensions:**

**1X4:** 12.5" X 48.5" **2X2:** 24.5" X 24.5" **2X4:** 24.75" X 49"

**Emergency Backup** 

#### **Panel Accessories**

| Pallel Accessories |                                       |
|--------------------|---------------------------------------|
| Model              | Description                           |
| LED-PNL-1X4-SM     | Surface Mount Frame 1x4 (2" Height)   |
| LED-PNL-2X2-SM     | Surface Mount Frame 2x2 (2" Height)   |
| LED-PNL-2X4-SM     | Surface Mount Frame 2x4 (2" Height)   |
| 2X2-SM-3.5"        | Surface Mount Frame 2x2 (3.5" Height) |
| 2X4-SM-3.5"        | Surface Mount Frame 2x4 (3.5" Height) |
| LED-PNL-1X4-FLNG   | Flange (Drywall) Kit for Panels 1x4   |
| LED-PNL-2X2-FLNG   | Flange (Drywall) Kit for Panels 2x2   |
| LED-PNL-2X4-FLNG   | Flange (Drywall) Kit for Panels 2x4   |
| LED-PNL-1X4-SK     | Suspension Kit for Panels 1x4         |
| LED-PNL-2X2-SK     | Suspension Kit for Panels 2x2         |
| LED-PNL-2X4-SK     | Suspension Kit for Panels 2x4         |
| LED-EMB-15W-LV-SS  | External 15W Emergency Backup         |
| HD407V-CR          | Bi-Level Motion Sensor                |
|                    |                                       |