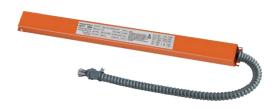

#### **Ceiling Cut Out Dimensions:**

**1X4:** 12.5" X 48.5" **2X2:** 24.5" X 24.5" **2X4:** 24.75" X 49"

**Emergency Backup** 

#### **Panel Accessories**

| Pallel Accessories |                                       |
|--------------------|---------------------------------------|
| Model              | Description                           |
| LED-PNL-1X4-SM     | Surface Mount Frame 1x4 (2" Height)   |
| LED-PNL-2X2-SM     | Surface Mount Frame 2x2 (2" Height)   |
| LED-PNL-2X4-SM     | Surface Mount Frame 2x4 (2" Height)   |
| 2X2-SM-3.5"        | Surface Mount Frame 2x2 (3.5" Height) |
| 2X4-SM-3.5"        | Surface Mount Frame 2x4 (3.5" Height) |
| LED-PNL-1X4-FLNG   | Flange (Drywall) Kit for Panels 1x4   |
| LED-PNL-2X2-FLNG   | Flange (Drywall) Kit for Panels 2x2   |
| LED-PNL-2X4-FLNG   | Flange (Drywall) Kit for Panels 2x4   |
| LED-PNL-1X4-SK     | Suspension Kit for Panels 1x4         |
| LED-PNL-2X2-SK     | Suspension Kit for Panels 2x2         |
| LED-PNL-2X4-SK     | Suspension Kit for Panels 2x4         |
| LED-EMB-15W-LV-SS  | External 15W Emergency Backup         |
| HD407V-CR          | Bi-Level Motion Sensor                |
|                    |                                       |