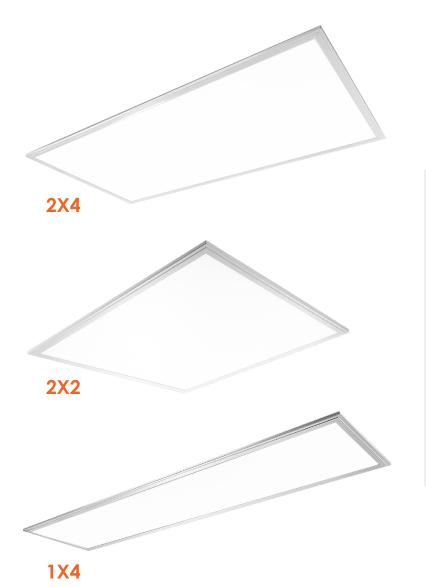

# **Edge-Lit LED Panel**

The EnVision LED Panel series are edge-lit and designed to lay in 2x2, 2x4 or 1x4 fixtures. Retrofit existing fluorescent troffers used in drop ceilings, enjoy minimal power consumption, long lifespan, and bright illumination.

#### **Ceiling Cut Out Dimensions:**

**1X4:** 12.5" X 48.5" **2X2:** 24.5" X 24.5" **2X4:** 24.75" X 49"

**Emergency Backup** 