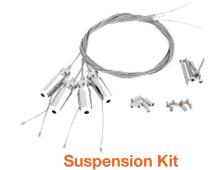

#### **Panel Accessories**

| Pallel Accessories |                                       |
|--------------------|---------------------------------------|
| Model              | Description                           |
| LED-PNL-1X4-SM     | Surface Mount Frame 1x4 (2" Height)   |
| LED-PNL-2X2-SM     | Surface Mount Frame 2x2 (2" Height)   |
| LED-PNL-2X4-SM     | Surface Mount Frame 2x4 (2" Height)   |
| 2X2-SM-3.5"        | Surface Mount Frame 2x2 (3.5" Height) |
| 2X4-SM-3.5"        | Surface Mount Frame 2x4 (3.5" Height) |
| LED-PNL-1X4-FLNG   | Flange (Drywall) Kit for Panels 1x4   |
| LED-PNL-2X2-FLNG   | Flange (Drywall) Kit for Panels 2x2   |
| LED-PNL-2X4-FLNG   | Flange (Drywall) Kit for Panels 2x4   |
| LED-PNL-1X4-SK     | Suspension Kit for Panels 1x4         |
| LED-PNL-2X2-SK     | Suspension Kit for Panels 2x2         |
| LED-PNL-2X4-SK     | Suspension Kit for Panels 2x4         |
| LED-EMB-15W-LV-SS  | External 15W Emergency Backup         |
| HD407V-CR          | Bi-Level Motion Sensor                |
|                    |                                       |