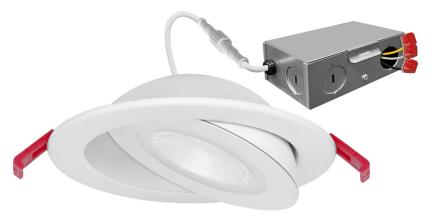

# 4" SnapTrim Floating Adjustable J-Box

Introducing the new EnVision LED Lighting SnapTrim Floating Adjustable J-Box! This new fixture has a 360° twist that allows for an easy adjustment after installation. Our unique floating gimbal design adds an architectural touch for any new and old retrofitting project. The canless module does not require any housing, making it perfect for new construction and remodeling. Now with 5 selectable color temperatures, this fixture is perfect for any lighting project that comes your way.

#### **Product Information:**

- Select between 5 different color temps. (27/30/35/40/50K)
- · External j-box & spring mount clips for easy installation
- Compatible with most dimmers
- · Spring mount clips make installation easy
- · Canless module does not require housing
- Clip-on trims allow customizable styling