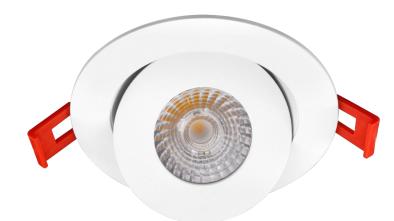

# 4" SnapTrim Floating Adjustable J-Box

Introducing the new EnVision LED Lighting SnapTrim Floating Adjustable J-Box! This new fixture has a 360° twist that allows for an easy adjustment after installation. Our unique floating gimbal design adds an architectural touch for any new and old retrofitting project. The canless module does not require any housing, making it perfect for new construction and remodeling. Now with 5 selectable color temperatures, this fixture is perfect for any lighting project that comes your way.

#### **Product Information:**

- Select between 5 different color temps. (27/30/35/40/50K)
- · External j-box & spring mount clips for easy installation
- Compatible with most dimmers
- · Spring mount clips make installation easy
- · Canless module does not require housing
- Clip-on trims allow customizable styling