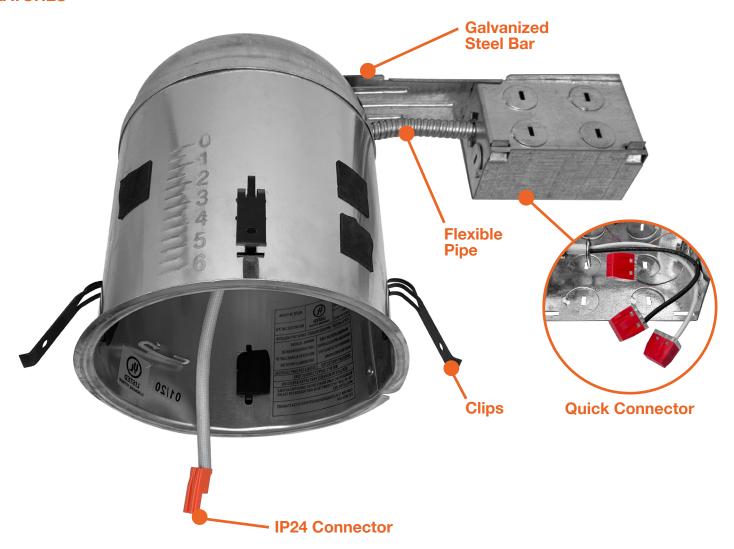

#### **FEATURES**

#### Housing:

- Single wall painted steel housing gasket for IC-Air tight in insulated ceiling
- · Airtight, precent heated airflow diffusion
- IC type can be directly installed on insulation lagging of ceiling

#### Remodel Arm:

Single wall formed aluminum construction. Openings are gasketed for AIR-TITE installation. 5 1/2" height allows use in 2" x 6" joist construction. AIR-TITE aperture gasket is pre-installed.

#### Mounting:

Four remodel clips secure housing and accommodate 1/2" and 5/8" ceiling material.

#### **Junction Box:**

- Six 1/2" trade size conduit knockouts with true pry-out slots
- All leads are #18AWG Wire, the ground wire is connected to the bottom, and quick connectors are supplied on all leads.
- Accepts a wide range of non-metallic sheathed cables
- The standard cable types used in lighting in both U.S. and Canada.
- Allows wiring connections to be made outside the junction box.