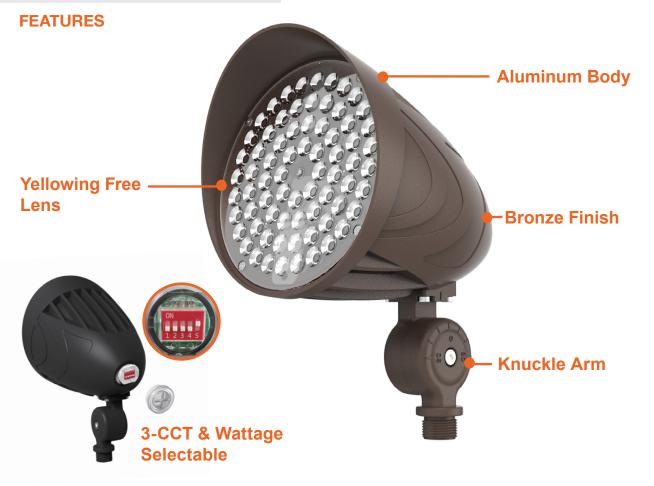

Series

LED-BLT-3P25W-TRI-BZ-KN-UNV 1/2" Knuckle - Bronze Finish LED-BLT-3P25W-TRI-WH-KN-UNV 1/2" Knuckle - White Finish LED-BLT-3P25W-TRI-BZ-TR-UNV Trunnion - Bronze Finish

Project: Type:

Part #:

- Detail Specification: Finish: Bronze or White IP Rating: Wet Location Beam Angle: 60° NEMA 4 CCT: 30/40/50K Selectable Wattage: 25/20/15W Selectable Chip: SMD 2835, R9 >50, CRI >80 Operating Temperature: -40° 122° F Lens: PC Lens: Clear acrylic with optics Average life (L70) of 70,000 hours

#### **Product Information:**

- Sturdy die-cast aluminum housing finished with corrosion free powder coat
- Photocell included on each fixture. Easy disconnect.
  1.5' STJW 18.3 AWG cable whip included
  Select-n\_Switch Technology

#### Mounting & Installation:

- Two standard arms: 1/2" Knuckle Mount
- Trunnion Mount
- Adjustable 180° arms

## **CCT & WATT SELECTABLE**

**CCT & Wattage Selectable** 