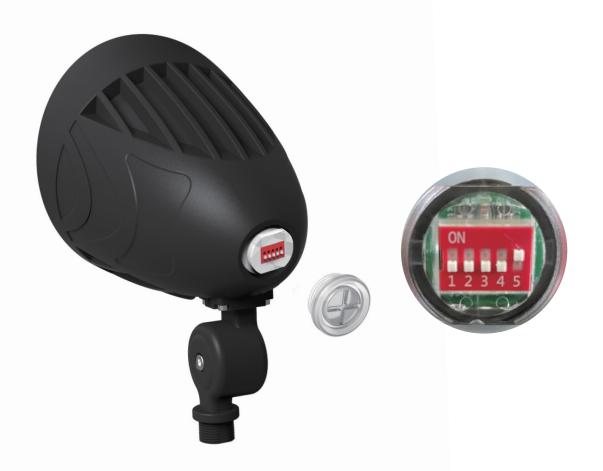

#### **Product Information:**

- Sturdy die-cast aluminum housing finished with corrosion free powder coat
- Photocell included on each fixture. Easy disconnect.
  1.5' STJW 18.3 AWG cable whip included
  Select-n\_Switch Technology

## **CCT & WATT SELECTABLE**

**CCT & Wattage Selectable** 