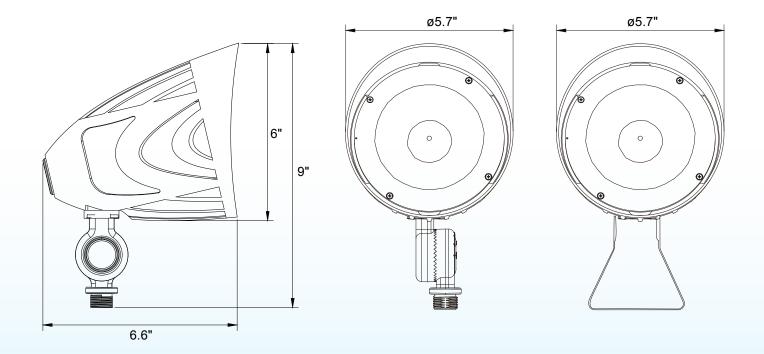

# MAGNA-Line: Bullet Flood Light 3-CCT & Power Selectable w/ Photocell

**DIMENSIONS** 

EnVision LED Lighting, Inc. 6023 Bandini Blvd. | Bell, CA 90040 | Tel.: 323-604-0066 | www.envisionledlighting.com