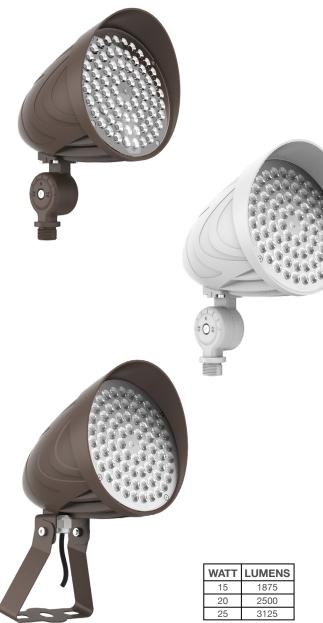

Series

LED-BLT-3P25W-TRI-BZ-KN-UNV 1/2" Knuckle - Bronze Finish LED-BLT-3P25W-TRI-WH-KN-UNV 1/2" Knuckle - White Finish LED-BLT-3P25W-TRI-BZ-TR-UNV Trunnion - Bronze Finish

Project: Type:

Part #:

- Detail Specification: Finish: Bronze or White IP Rating: Wet Location Beam Angle: 60° NEMA 4 CCT: 30/40/50K Selectable Wattage: 25/20/15W Selectable Chip: SMD 2835, R9 >50, CRI >80 Operating Temperature: -40° 122° F Lens: PC Lens: Clear acrylic with optics Average life (L70) of 70,000 hours

#### Mounting & Installation:

- Two standard arms: 1/2" Knuckle Mount
- Trunnion Mount
- Adjustable 180° arms