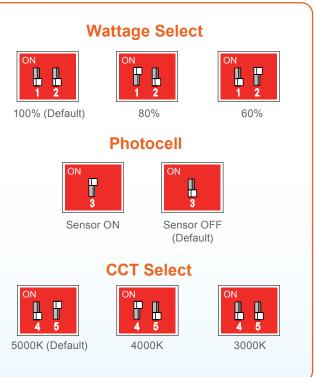

## **CCT & WATT SELECTABLE**

**CCT & Wattage Selectable** 

Series

LED-BLT-3P25W-TRI-BZ-KN-UNV 1/2" Knuckle - Bronze Finish LED-BLT-3P25W-TRI-WH-KN-UNV 1/2" Knuckle - White Finish LED-BLT-3P25W-TRI-BZ-TR-UNV Trunnion - Bronze Finish

Project: Type:

Part #:

- Detail Specification: Finish: Bronze or White IP Rating: Wet Location Beam Angle: 60° NEMA 4 CCT: 30/40/50K Selectable Wattage: 25/20/15W Selectable Chip: SMD 2835, R9 >50, CRI >80 Operating Temperature: -40° 122° F Lens: PC Lens: Clear acrylic with optics Average life (L70) of 70,000 hours