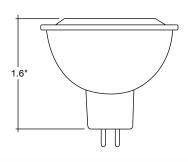

# **Detail Specifications**

- IP Rating: Damp Location
- Beam Angle: 40°
- · Chip: SMD
- · Base: GU5.3
- · Lens: Clear Ribbed
- · Lumens: 350
- · Voltage: 12V
- CRI: 90
- · Housing: Metal
- 35W Halogen Equivalent
- · Average life (L70) of 25,000 hours

#### **Product Information:**

- · Standard size of halogen versions
- · Suitable for use in existing fixtures
- · Approved for use in enclosed fixtures
- · Instant-On to full brightness