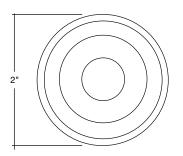

# **Detail Specifications**

- IP Rating: Damp Location
- Beam Angle: 40°
- · Chip: SMD
- · Base: GU5.3
- · Lens: Clear Ribbed
- · Lumens: 350
- · Voltage: 12V
- CRI: 90
- · Housing: Metal
- 35W Halogen Equivalent
- · Average life (L70) of 25,000 hours