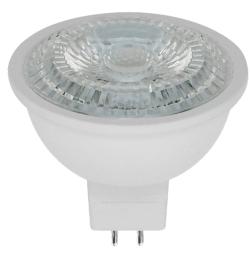

# MR-16 LED BULBS

12V Low Voltage

| Project: | Part #: |
|----------|---------|
| Type:    |         |

**LED Bulbs** 

# **Detail Specifications**

- IP Rating: Damp Location
- Beam Angle: 40°
- · Chip: SMD
- · Base: GU5.3
- · Lens: Clear Ribbed
- · Lumens: 350
- · Voltage: 12V
- CRI: 90
- · Housing: Metal
- 35W Halogen Equivalent
- · Average life (L70) of 25,000 hours