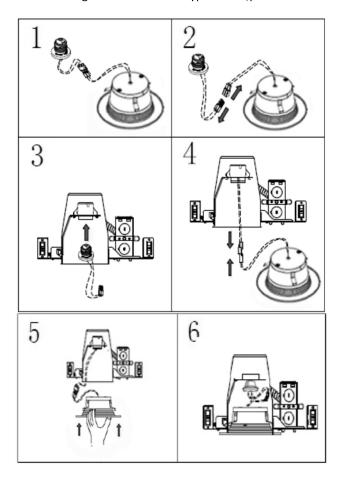

#### STEP 1:

Remove LED Downlight fixture from the packaging

#### STEP 2:

Make sure the **POWER IS TURNED OFF** at the source to the recessed housing(s) that you are installing the fixture(s) in.

Once power has been turned off, remove existing trim and lampholder, revealing the existing socket and split up the terminals.

# STEP 3:

Put the lampholder into the socket and twisting socket clockwise until locked.

#### STEP 4:

Pull LED downlight assembly, connect the terminals between the lampholder and the Trim. Care should be taken not to damage wiring during this process.

# STEP 5:

Slide LED Downlight with torsion spring in fully-deployed position,

#### STEP 6:

Up into the recessed housing firmly until trim ring is flush with ceiling.