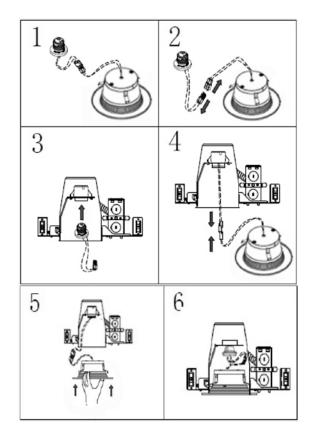

# INSTALLATION INSTRUCTIONS

Minimum distance between edge of fixture and top of housing or other obstruction.

OF THE PRODUCT AND THE HAZARDS INVOLVED STEP 1:

Remove LED Downlight fixture from

the packaging STEP 2:

Make sure the **POWER IS TURNED OFF** at the source to the recessed housing(s) that you are installing the fixture(s) in.

Once power has been turned off, remove existing trim and lampholder, revealing the existing socket and split up the terminals.

STEP 3:

Put the lampholder into the socket and twist. STEP 4:

Pull LED downlight assembly, connect the terminals between the lampholder and the Trim. Care should be taken not to damage wiring during this process.

STEP 5:

Slide LED Downlight with torsion spring in fully-deployed position,

STEP 6:

Up into the recessed housing firmly until trim ring is flush with ceiling.

ENL12V筒灯说明书 A4纸,单面印刷,需折页 料号: A605-0213549-01