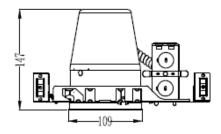

#### RECESSED HOUSING AND DIMMER COMPATIBILITY

- \*The LED Downlight is designed to install in standard 4,recessed downlight housings.
- \*Compatible with most dimmers when used with multiple LED Downlight fixtures
- \*Compatibility of housing not on this list may be determined by measurement of the housing as detailed in the attached drawing ( Figure 1)