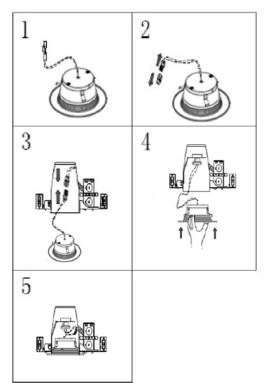

#### STEP 1:

Remove LED Downlight fixture from the packaging

#### STEP 2:

Make sure the **POWER IS TURNED OFF** at the source to the recessed housing(s) that you are installing the fixture(s) in.Once power has been turned off, remove existing trim and lampholder, revealing the existing socket and split up the terminals.

# STEP 3:

Pull LED downlight assembly, connect the terminals between the lampholder and the Trim. Care should be taken not to damage wiring during this process.

# STEP 4:

Slide LED Downlight with torsion spring in fully-deployed position,

STEP 5:

Up into the recessed housing firmly until trim ring is flush with ceiling.

ENL12V筒灯说明书 A4纸,单面印刷,需折页 料号: A605-0213549-01