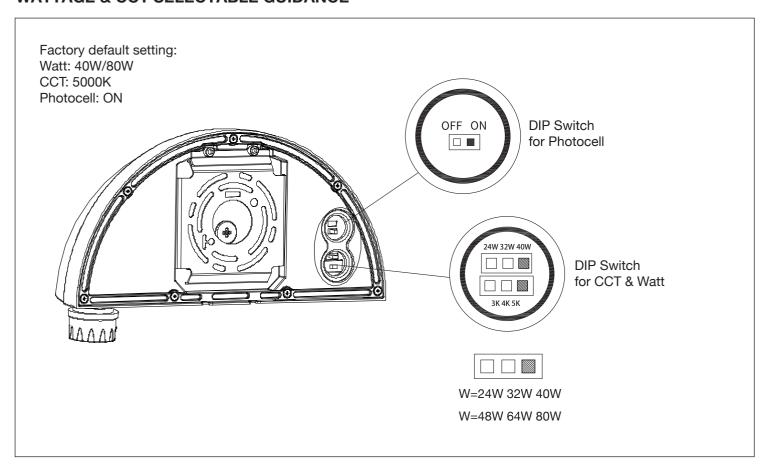

code and applicable local codes and ordinances. Proper grounding is required to insure personal safety. Carefully observe the grounding procedure under installation section. All work should be done by a qualified electrician.

- RISK OF ELECTRIC SHOCK Disconnect power at fuse or circuit breaker before installing or servicing.
- RISK OF PERSONAL INJURY Fixture may become damaged and/or unstable if not installed properly. Tighten all fixture components to their recommended torque values.

## **INSTALLATION**



1. Use the Hex wrench to loosen the two allen screws. Take apart the mounting bracket from the fixture.



3. Attach the safety cable to the bracket to hold the fixture onto the wall.



4. Connect wires according to below wire diagram.





## **WATTAGE & CCT SELECTABLE GUIDANCE**