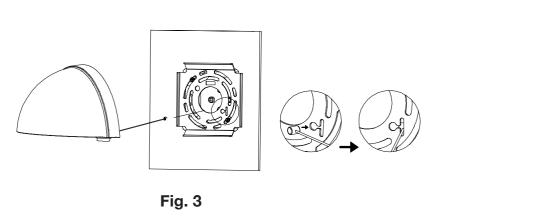

## **INSTALLATION**

1. Use the Hex wrench to loosen the two allen screws. Take apart the mounting bracket from the fixture.

3. Attach the safety cable to the bracket to hold the fixture onto the wall.

4. Connect wires according to below wire diagram.