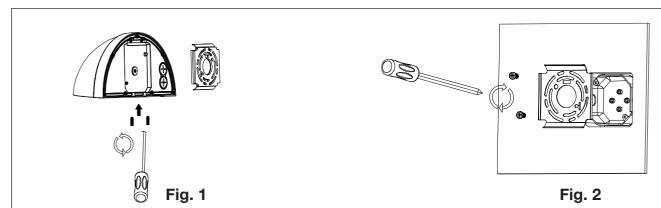

## **INSTALLATION**

1. Use the Hex wrench to loosen the two allen screws. Take apart the mounting bracket from the fixture.

3. Attach the safety cable to the bracket to hold the fixture onto the wall.

4. Connect wires according to below wire diagram.