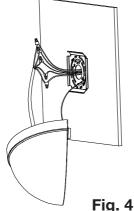

## **INSTALLATION**

1. Use the Hex wrench to loosen the two allen screws. Take apart the mounting bracket from the fixture.

3. Attach the safety cable to the bracket to hold the fixture onto the wall.

4. Connect wires according to below wire diagram.