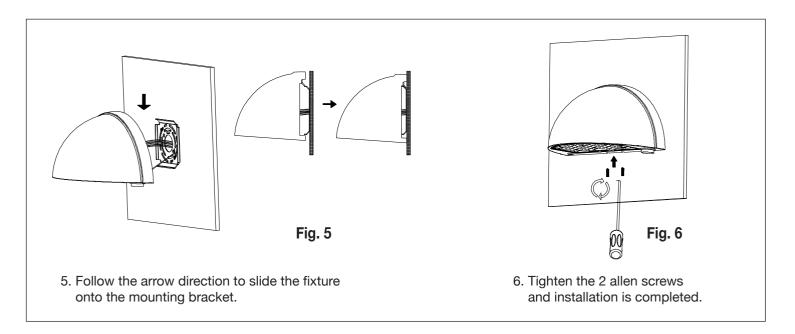

## **INSTALLATION**

1. Use the Hex wrench to loosen the two allen screws. Take apart the mounting bracket from the fixture.

3. Attach the safety cable to the bracket to hold the fixture onto the wall.

4. Connect wires according to below wire diagram.