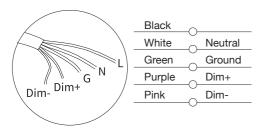

## **INSTALLATION**

1. Use the Hex wrench to loosen the two allen screws. Take apart the mounting bracket from the fixture.

3. Attach the safety cable to the bracket to hold the fixture onto the wall.

4. Connect wires according to below wire diagram.