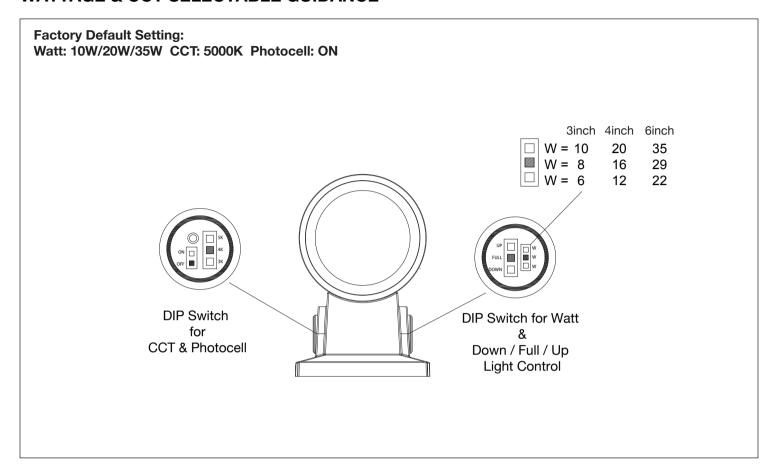

* 

## PLEASE READ ALL INSTRUCTIONS BEFORE ATTEMPTING INSTALLATION

SAFETY: This fixure must be wired in accordance with the national electrical code and applicable local codes and ordinances. Proper grounding is required to insure personal safety. Carefully observe the grounding procedure under installation section. All work should be done by a qualified electrician.

- RISK OF ELECTRIC SHOCK Disconnect power at fuse or circuit breaker before installing or servicing.
- RISK OF PERSONAL INJURY Fixture may become damaged and/or unstable if not installed properly. Tighten all fixture components to their recommended torque values.

WARNING: Make certain power is OFF before starting installation or attempting any maintenance.

## **INSTALLATION**





## **WATTAGE & CCT SELECTABLE GUIDANCE**