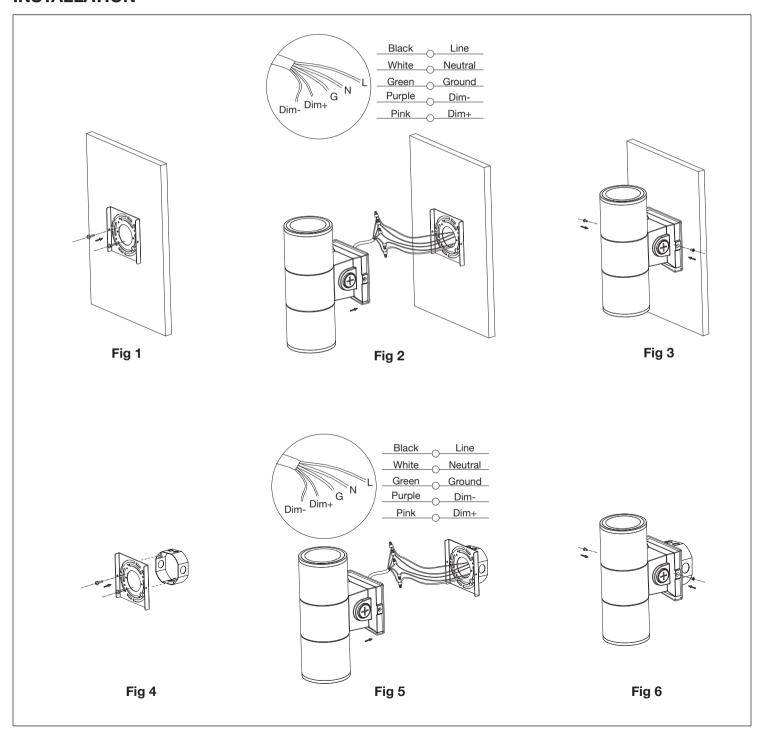

all Sconce Cylinder Instructions**

**WARNING** 

## PLEASE READ ALL INSTRUCTIONS BEFORE ATTEMPTING INSTALLATION

SAFETY: This fixure must be wired in accordance with the national electrical code and applicable local codes and ordinances. Proper grounding is required to insure personal safety. Carefully observe the grounding procedure under installation section. All work should be done by a qualified electrician.

- RISK OF ELECTRIC SHOCK Disconnect power at fuse or circuit breaker before installing or servicing.
- RISK OF PERSONAL INJURY Fixture may become damaged and/or unstable if not installed properly. Tighten all fixture components to their recommended torque values.

WARNING: Make certain power is OFF before starting installation or attempting any maintenance.

## **INSTALLATION**





## **WATTAGE & CCT SELECTABLE GUIDANCE**