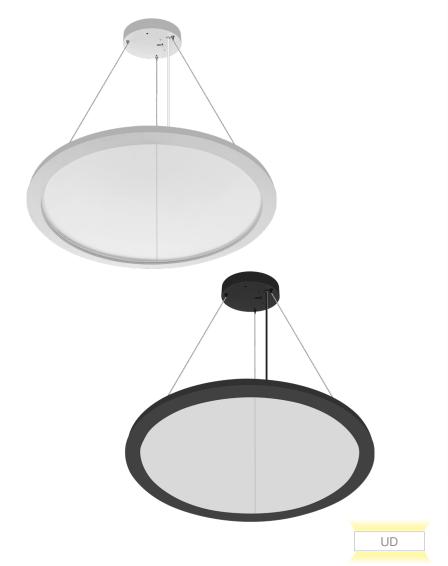

## **ARCY-Line: 23" Suspended** Circular Up/Down Lighting

3-CCT Selectable

| Project: | Part #: |
|----------|---------|
| Type:    |         |

**Downlight** 

#### **Product Information:**

- 23" Circumference
- Construction: aluminum housing with lgp clear diffuser
- · Finished with corrosion free powder coating
- 6' power cord included on each fixture
- Select-n-Switch Technology: 4-CCT Selectable

#### **Mounting & Installation:**

- · Suspended installation only
- 5-wire 6' power cord included
- · 6' Canopy suspension kit included