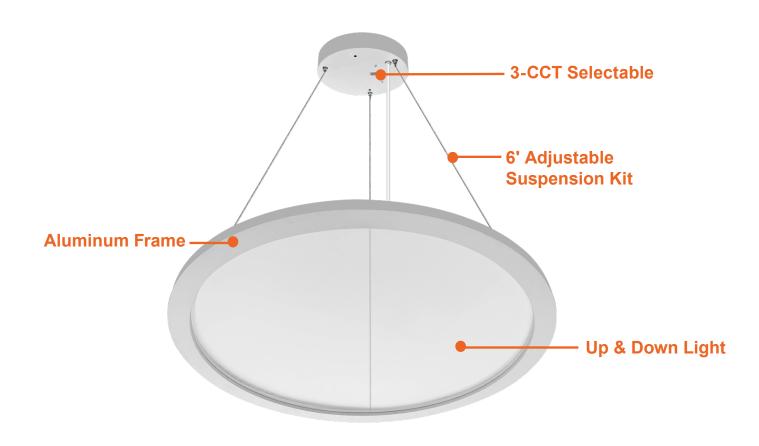

# ARCY-Line: 23" Suspended Circular Up/Down Lighting 3-CCT Selectable

**FEATURES** 

#### **Product Information:**

- 23" Circumference
- Construction: aluminum housing with lgp clear diffuser
- · Finished with corrosion free powder coating
- 6' power cord included on each fixture
- Select-n-Switch Technology: 4-CCT Selectable

#### **Mounting & Installation:**

- · Suspended installation only
- 5-wire 6' power cord included
- · 6' Canopy suspension kit included