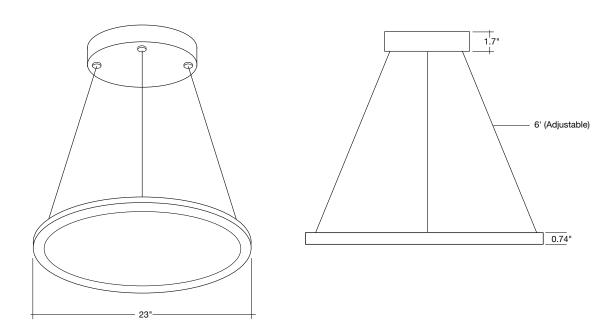

### **DIMENSIONS**

#### **Product Information:**

- 23" Circumference
- Construction: aluminum housing with lgp clear diffuser
- · Finished with corrosion free powder coating
- 6' power cord included on each fixture
- Select-n-Switch Technology: 4-CCT Selectable