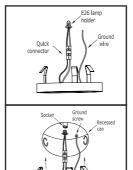

## **OPTION #2: RETROFIT A RECESSED CAN**

Insert wires into Quick connector. Black to black and white to white. Attach ground wire to ground screw in recessed can.

Turn E26 lamp holder into socket base.