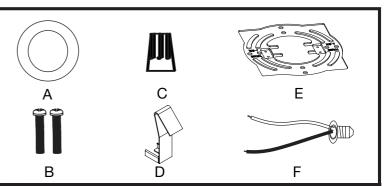

#### **PACKAGE CONTENTS**

| PART | DESCRIPTION            | QTY. | NOTE     |
|------|------------------------|------|----------|
| Α    | Slim flush mount light | 1    |          |
| В    | Mounting Screws        | 2    |          |
| С    | Wire Nut               | 3    |          |
| D    | Clip                   | 3    | Optional |
| Е    | Mounting Plate         | 1    |          |
| F    | E26 Lamp Holder        | 1    | Optional |