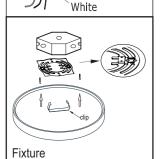

## **OPTION #1: FLUSH MOUNT**

-Black

Ground

- Prior to installation, install mounting plate into the electrical outlet box with mounting screws. Drive screws completely to the end of the junction box.
- Connect supply wires to wires on fixture with wire nuts or push wires into Quick Connector. Connect white to white, black to black, and copper wire to copper wire as grounding connection.
- 3. Completing the installation by pushing the fixture into the mounting plate.