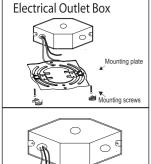

## **OPTION #1: FLUSH MOUNT**

-Black

Ground

- Prior to installation, install mounting plate into the electrical outlet box with mounting screws. Drive screws completely to the end of the junction box.
- Connect supply wires to wires on fixture with wire nuts or push wires into Quick Connector. Connect white to white, black to black, and copper wire to copper wire as grounding connection.
- 3. Completing the installation by pushing the fixture into the mounting plate.