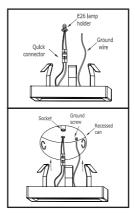

### **OPTION #2: RETROFIT A RECESSED CAN**

Insert wires into Quick connector. Black to black and white to white. Attach ground wire to ground screw in recessed can.

Turn E26 lamp holder into socket base.

Connect Quick Connectors Tuck all wires into recessed can. Squeeze springs and push up into recessed can.

THIS LED light is suitable to be dimmed by LUTRON # CTCL- 153P ,PVCL-153P