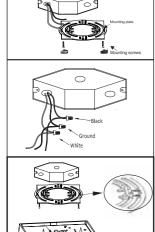

### **OPTION #1: FLUSH MOUNT**

Fixture

Electrical Outlet Box

- Prior to installation, install mounting plate into the electrical outlet box with mounting screws. Drive screws completely to the end of the junction box.
- Connect supply wires to wires on fixture with wire nuts or push wires into Quick Connector.
   Connect white to white, black to black, and copper wire to copper wire as grounding connection.
- 3. Completing the installation by pushing the fixture into the mounting plate.
  For 0-10V dimming circuits, connect grey to grey and purple to purple