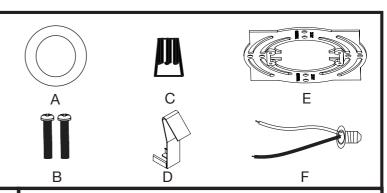

### **PACKAGE CONTENTS**

| PART | DESCRIPTION            | QTY. | NOTE     |
|------|------------------------|------|----------|
| Α    | Slim flush mount light | 1    |          |
| В    | Mounting Screws        | 2    |          |
| С    | Wire Nut               | 3    |          |
| D    | Clip                   | 3    | Optional |
| Е    | Mounting Plate         | 1    |          |
| F    | E26 Lamp Holder        | 1    | Optional |