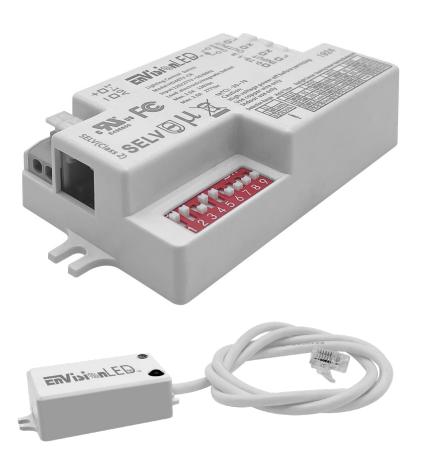

### **Detachable Motion Sensor**

#### Features:

- 5.8GHz microwave motion sensor with dimmable function
- Suitable for tri-proof light
- Tri-level control by 1-10V output
- · Detachable version flexible installation
- Remote control
- 5 year warranty