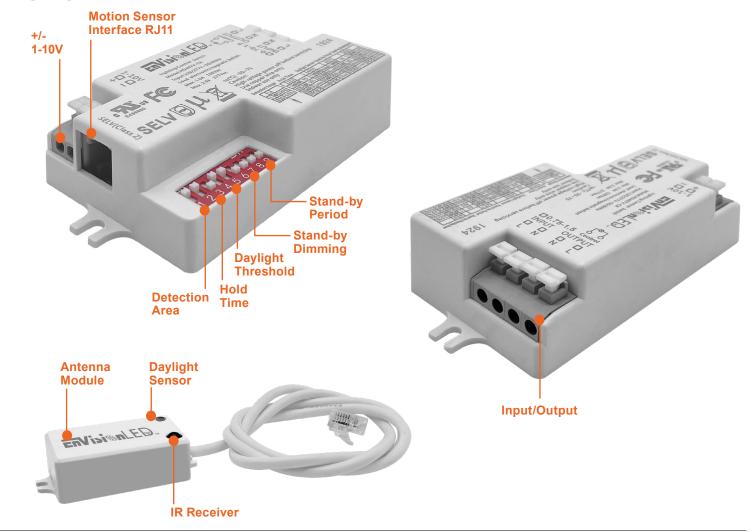

CONTROL

**HOLD** TIME

**DAYLIGHT THRESHOLD** 

**AREA** 

STAND-BY **REMOTE DIMMING** CONTROL **SETTINGS** 

| TECHNICAL DATA         |                                                                                           |  |  |  |
|------------------------|-------------------------------------------------------------------------------------------|--|--|--|
| Operating voltage      | 120~277 VAC 50/60Hz                                                                       |  |  |  |
| Switching capacity     | Max.3.0A@120Vac,Max.2.0A@277Vac                                                           |  |  |  |
| Stand-by power         | <1W                                                                                       |  |  |  |
| Detection area         | 50%/100%                                                                                  |  |  |  |
| Hold time              | 5s/30s/1min/10min                                                                         |  |  |  |
| Daylight threshold     | 2Lux/10Lux/50Lux/Disable                                                                  |  |  |  |
| Stand-by period        | 0s/30s/20min/+∞                                                                           |  |  |  |
| Stand-by dimming level | 10%/20%/30%/50%                                                                           |  |  |  |
| Microwave frequency    | 5.8GHz ± 75MHz                                                                            |  |  |  |
| Microwave power        | <0.3mW                                                                                    |  |  |  |
| Interfaces             | 6-pole pluggable clamp terminal (L,N,N,L',1-10v+,1-10v-) for 0.75- 1.5mm <sup>2</sup> cal |  |  |  |
| Mounting height        | Max.6m(ceiling mounted);Max.3m(wall mounted)                                              |  |  |  |
| Detection range        | Max.ø14m(ceiling mounted);Max.10m(wall mounted)                                           |  |  |  |
| Detection angle        | 30°-150°                                                                                  |  |  |  |
| Operating temperature  | -20°C~+60°C                                                                               |  |  |  |
| IP rating              | IP20                                                                                      |  |  |  |

#### **FEATURES**