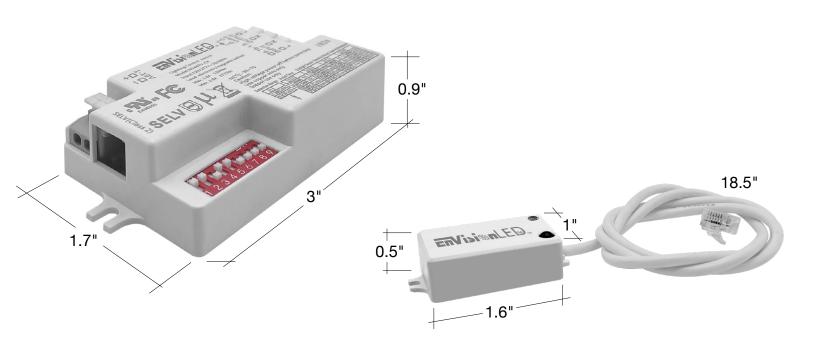

|  |  |  |
| Detection range        | Max.ø14m(ceiling mounted);Max.10m(wall mounted)                                           |  |  |  |
| Detection angle        | 30°-150°                                                                                  |  |  |  |
| Operating temperature  | -20°C~+60°C                                                                               |  |  |  |
| IP rating              | IP20                                                                                      |  |  |  |

Series HD407V-CR 1W • 120-277V

**Optional Accessories** (Order Separately)

Remote Options

HD03R HD05R

Specs and model numbers are subject to change with or without notice.



## **Detachable Motion Sensor**

#### **FEATURES**



### **DIMENSIONS**





# **Detachable Motion Sensor**

#### **ACCESSORIES**



HD03R



**H-Line Sensors** 

| Model | Item Description                 | Voltage  | Watts |
|-------|----------------------------------|----------|-------|
| HD03R | Remote for HD Sensors            | 120-277V | <1w   |
| HD05R | Remote for HD Sensors w/ S creen | 120-277V | <1w   |

Specs and model numbers are subject to change with or without notice.