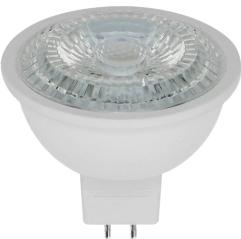

## **Detail Specifications**

- IP Rating: Damp Location
- $\bullet$  Beam Angle: 40°
- Chip: SMD
- Base: GU5.3
- Lens: Clear Ribbed
- Lumens: 500
- Voltage: 12V
- CRI: 90
- Housing: Metal
- 50W Halogen Equivalent
- Average life (L70) of 25,000 hours

## **Product Information:**

- · Standard size of halogen versions
- Suitable for use in existing fixtures
- Approved for use in enclosed fixtures
- Instant-On to full brightness