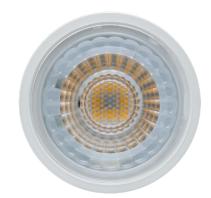

## **Detail Specifications**

- IP Rating: Damp Location
- $\bullet$  Beam Angle: 40°
- Chip: SMD
- Base: GU5.3
- Lens: Clear Ribbed
- Lumens: 500
- Voltage: 12V
- CRI: 90
- Housing: Metal
- 50W Halogen Equivalent
- Average life (L70) of 25,000 hours

## **Product Information:**

- · Standard size of halogen versions
- Suitable for use in existing fixtures
- Approved for use in enclosed fixtures
- Instant-On to full brightness