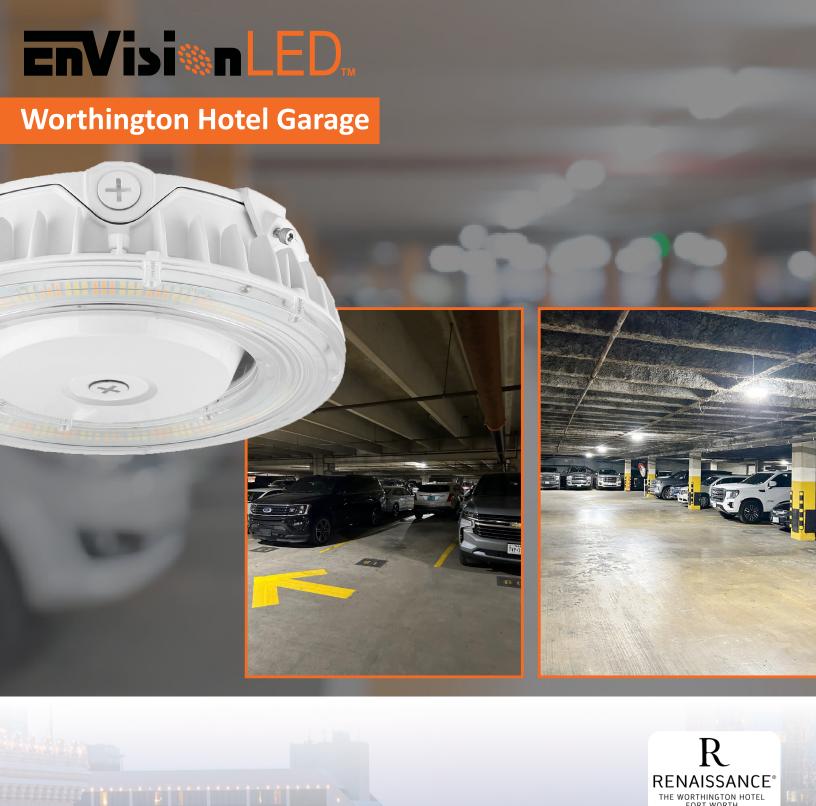

# **Worthington Hotel Garage**

#### **ENVISION LED MODEL**

LED-RCP-5P100W-TRI-WH

QUANTITY

178

#### Goal

Garage has older fluorescent or metal halide lights, switching to LED fixtures will increase light output and energy efficiency. LEDs also provide uniform light distribution, which improves overall visibility.