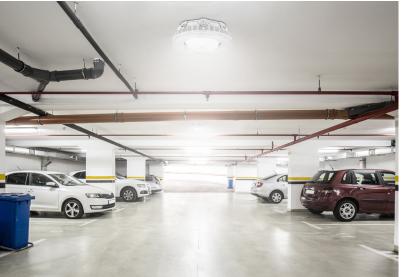

#### Goal

Garage has older fluorescent or metal halide lights, switching to LED fixtures will increase light output and energy efficiency. LEDs also provide uniform light distribution, which improves overall visibility.