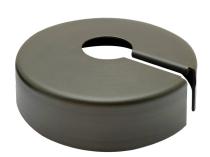

## Stake Cover Accessory Solid Brass – Architectural Models

STKC-1/2-BR-ORB

STKC-1/2-BR-MBL

- **Detail Specifications:** Used to provide an architectural finish on fixtures and to protect
  the stake from external forces
  Finish: Oil Rubbed Bronze or Matte Black
- · Housing: Brass
- · Lifetime corrosion free warranty

Oil Rubbed Bronze Models

STKC-1/2-BR-ORB Oil Rubbed Bronze STKC-1/2-BR-MBL Matte Black

Specs and model numbers are subject to change with or without notice. Customization of product is available.