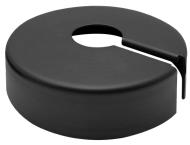

## Stake Cover Accessory Solid Brass – Architectural Models

STKC-1/2-BR-ORB

STKC-1/2-BR-MBL

- **Detail Specifications:** Used to provide an architectural finish on fixtures and to protect
  the stake from external forces
  Finish: Oil Rubbed Bronze or Matte Black
- · Housing: Brass
- · Lifetime corrosion free warranty

Oil Rubbed Bronze Models

STKC-1/2-BR-ORB Oil Rubbed Bronze STKC-1/2-BR-MBL Matte Black

Specs and model numbers are subject to change with or without notice. Customization of product is available.