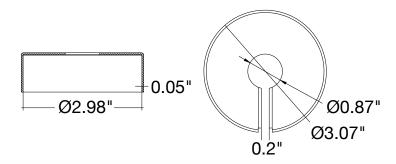

## Stake Cover Accessory Solid Brass – Architectural Models

STKC-1/2-BR-ORB

STKC-1/2-BR-MBL

- **Detail Specifications:** Used to provide an architectural finish on fixtures and to protect
  the stake from external forces
  Finish: Oil Rubbed Bronze or Matte Black
- · Housing: Brass
- · Lifetime corrosion free warranty

Oil Rubbed Bronze Models

STKC-1/2-BR-ORB Oil Rubbed Bronze STKC-1/2-BR-MBL Matte Black

Specs and model numbers are subject to change with or without notice. Customization of product is available.