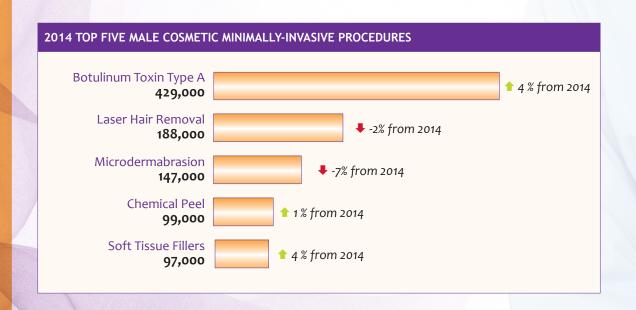

| COSMETIC MINIMALLY-INVASIVE PROCEDURES                                                              | 2015<br>TOTAL PROCEDURES | 2015<br>TOTAL MALE | % OF TOTAL PROCEDURES | % CHANGE<br>2015 vs. 2014 | % CHANGE<br>2015 vs. 2000 |
|-----------------------------------------------------------------------------------------------------|--------------------------|--------------------|-----------------------|---------------------------|---------------------------|
| Botulinum toxin type A (Botox®, Dysport®)***                                                        | 6,757,198                | 428,542            | 6%                    | 4%                        | 355%                      |
| Cellulite treatment (e.g., Velosmooth®, Endermology)                                                | 30,810                   | 4,154              | 13%                   | 1%                        | *                         |
| Chemical peel                                                                                       | 1,310,252                | 99,243             | 8%                    | 1%                        | -100%                     |
| Laser hair removal                                                                                  | 1,116,708                | 187,784            | 17%                   | -2%                       | 41%                       |
| Laser skin resurfacing                                                                              | 569,458                  | 73,175             | 13%                   | 4%                        | 239%                      |
| Laser treatment of leg veins                                                                        | 207,862                  | 27,599             | 13%                   | 1%                        | 31%                       |
| Microdermabrasion                                                                                   | 800,340                  | 147,020            | 18%                   | -7%                       | 71%                       |
| Sclerotherapy                                                                                       | 322,280                  | 4,446              | 1%                    | -3%                       | -83%                      |
| Soft tissue fillers                                                                                 | 2,440,724                | 96,593             | 4%                    | 4%                        | 93%                       |
| Calcium hydroxylapatite (e.g., Radiesse®)                                                           | 256,256                  | 17,178             | 7%                    | -1%                       | *                         |
| Collagen                                                                                            | 14,353                   | 730                | 5%                    | -34%                      | -98%                      |
| Fat                                                                                                 | 70,283                   | 4,439              | 6%                    | 6%                        | 13%                       |
| Hyaluronic acid (e.g., Juvederm Ultra®, Juvederm Ultra Plus®, Perlane®, Restylane®, Prevelle Silk®) | 1,951,692                | 55,693             | 3%                    | 12%                       | *                         |
| Polylactic acid (Sculptra®)                                                                         | 130,089                  | 20,555             | 16%                   | 1%                        | *                         |
| TOTAL COSMETIC MINIMALLY-INVASIVE PROCEDURES                                                        | 13,555,632               | 1,068,556          | 8%                    | 1%                        | 69%                       |
| TOTAL COSMETIC PROCEDURES                                                                           | 15,151,175               | 1,276,425          | 8%                    | 1%                        | 24%                       |