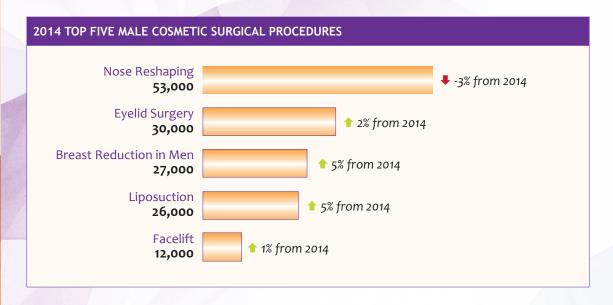

### 2015 Cosmetic Surgery Gender Distribution

Male

Top 5 procedures appear in bold

| COSMETIC SURGICAL PROCEDURES                         | 2015<br>TOTAL PROCEDURES | 2015<br>TOTAL MALE | % OF TOTAL PROCEDURES | % CHANGE<br>2015 vs. 2014 | % CHANGE<br>2015 vs. 2000 |
|------------------------------------------------------|--------------------------|--------------------|-----------------------|---------------------------|---------------------------|
| Breast augmentation (augmentation mammaplasty)       | 279,143                  | 0                  | 0%                    | -                         | -                         |
| Breast implant removals (augmentation patients only) | 24,661                   | 0                  | 0%                    | -                         | -                         |
| Breast lift (mastopexy)                              | 99,614                   | 0                  | 0%                    | -                         | -                         |
| Breast reduction in men (gynecomastia)               | 27,456                   | 27,456             | 100%                  | 5%                        | 35%                       |
| Buttock implants                                     | 2,540                    | 324                | 13%                   | 35%                       | *                         |
| Buttock lift                                         | 4,767                    | 370                | 8%                    | 39%                       | 671%                      |
| Calf augmentation                                    | 514                      | 286                | 56%                   | -6%                       | *                         |
| Cheek implant (malar augmentation)                   | 12,668                   | 3,357              | 26%                   | 8%                        | 101%                      |
| Chin augmentation (mentoplasty)                      | 17,451                   | 9,420              | 54%                   | -1%                       | 3%                        |
| Dermabrasion                                         | 87,216                   | 11,577             | 13%                   | 3%                        | -19%                      |
| Ear surgery (otoplasty)                              | 22,714                   | 9,718              | 43%                   | 7%                        | -43%                      |
| Eyelid surgery (blepharoplasty)                      | 203,934                  | 29,906             | 15%                   | 2%                        | -48%                      |
| Facelift (rhytidectomy)                              | 125,711                  | 11,963             | 10%                   | 1%                        | -21%                      |
| Forehead lift                                        | 40,450                   | 4,617              | 11%                   | -4%                       | -64%                      |
| Hair transplantation                                 | 15,610                   | 11,366             | 73%                   | 0%                        | -72%                      |
| Lip augmentation (other than injectable materials)   | 27,449                   | 1,169              | 4%                    | 3%                        | 404%                      |
| Liposuction                                          | 222,051                  | 25,656             | 12%                   | 5%                        | -50%                      |
| Lower body lift                                      | 8,431                    | 745                | 9%                    | 5%                        | 260%                      |
| Nose reshaping (rhinoplasty)                         | 217,979                  | 53,248             | 24%                   | -3%                       | -65%                      |
| Pectoral implants                                    | 926                      | 926                | 100%                  | -12%                      | *                         |
| Thigh lift                                           | 9,192                    | 447                | 5%                    | -3%                       | 103%                      |
| Tummy tuck (abdominoplasty)                          | 127,967                  | 4,964              | 4%                    | 8%                        | 116%                      |
| Upper arm lift                                       | 17,099                   | 354                | 2%                    | 10%                       | *                         |
| TOTAL COSMETIC SURGICAL PROCEDURES                   | 1,595,543                | 207,869            | 13%                   | 2%                        | -47%                      |