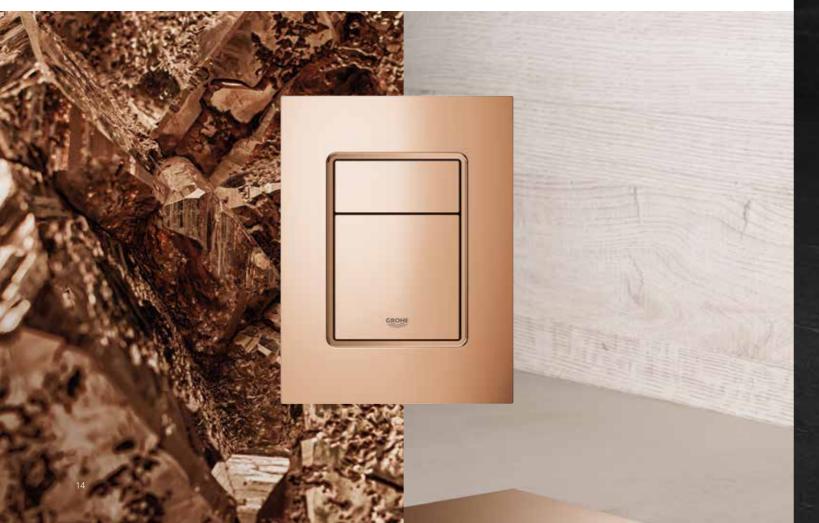

# THE FINISHING TOUCH!

**GROHE COLORS** OFFER A FASCINATING VARIETY TO CHOOSE FROM.

## **COLORS** COLLECTION

### **COLORS - EVERYTHING YOU NEED!**

For the exclusive bathrooms, the small actuation plates are also available in exceptional colors. These products are perfectly suited to meet individual wishes. This leaves nothing to be desired and allows new design possibilities for your bathroom. The exclusive solution for your bathroom. Perfection made in Germany.

### Polished Surfaces

**37 535 GL0**Cool Sunrise **37 535 DA0**Warm Sunset

37 535 A00 Hard Graphite

37 535 BE0 Polished Nickel