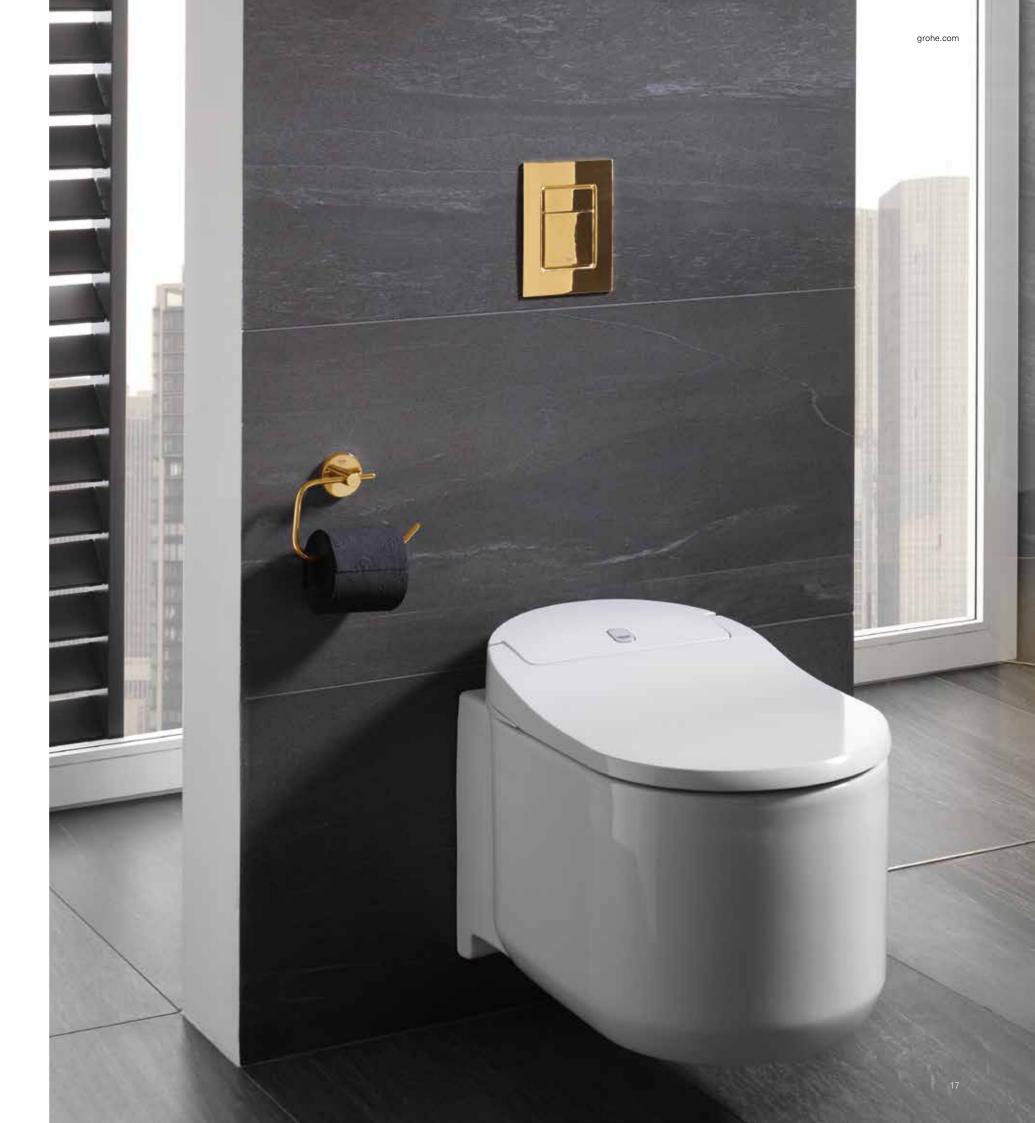

### FORGET EVERYTHING YOU KNOW ABOUT TOILETS.

As of now, the GROHE Sensia Arena does everything better. It cleans you with warm water. It eliminates unpleasant odors. It has special hygienic coatings, and powerful flushing keeps the toilet clean. It can be controlled easily and conveniently via your smartphone or remote control. And its elegant design blends seamlessly into any bathroom. Step into the new age of toilets with the GROHE Sensia Arena – and enjoy that first-class clean feeling every day.