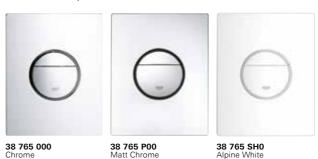

### SKATE COSMOPOLITAN S

Minimalist design, simple geometry with an appearance of pureness and clarity. The joint catches the light and encourages the user to interact intuitively. Skate Cosmopolitan flush plates complement our brassware collections and will enhance your next bathroom project. Like all new small flush plates, they can be installed very easy – invisible magnetic fixings complete the design.

Skate Cosmopolitan S