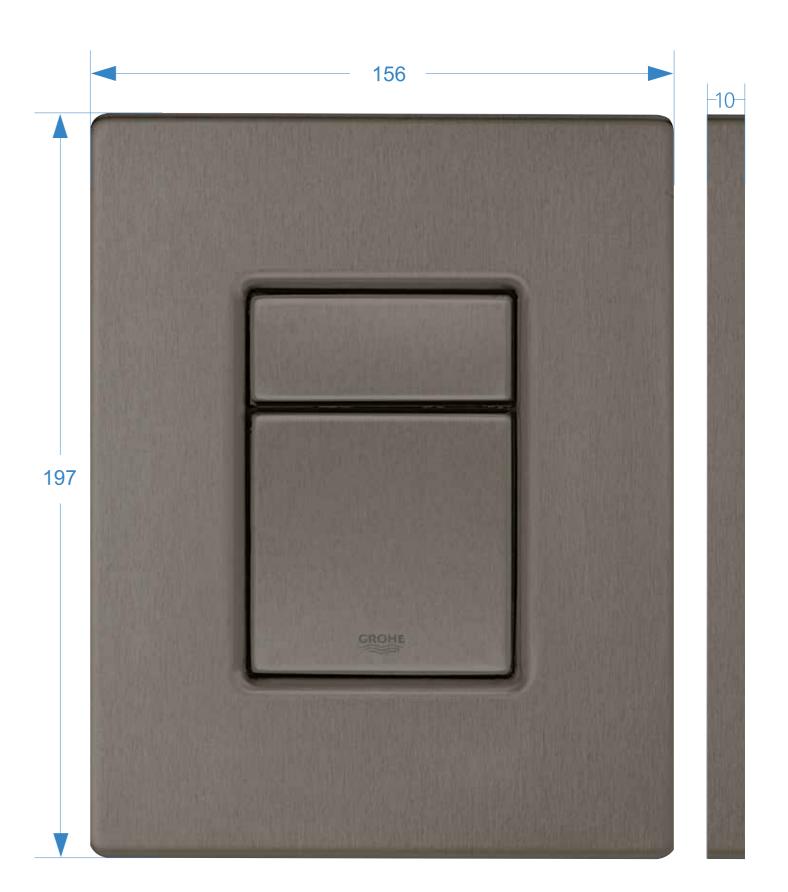

### AVAILABLE IN TWO SIZES

STANDARD FLUSH PLATE | ORIGINAL SIZE (SKATE COSMOPOLITAN)

6

### Polished Surfaces

**37 535 GL0**Cool Sunrise **37 535 DA0**Warm Sunset

37 535 A00 Hard Graphite

37 535 BE0 Polished Nickel

### Brushed Surfaces

**37 535 GN0** Brushed Cool Sunrise

**37 535 DL0** Brushed Warm Sunset

**37 535 AL0** Brushed Hard Graphite

37 535 EN0 Brushed Nickel

GROHE **FLUSH PLATES** 