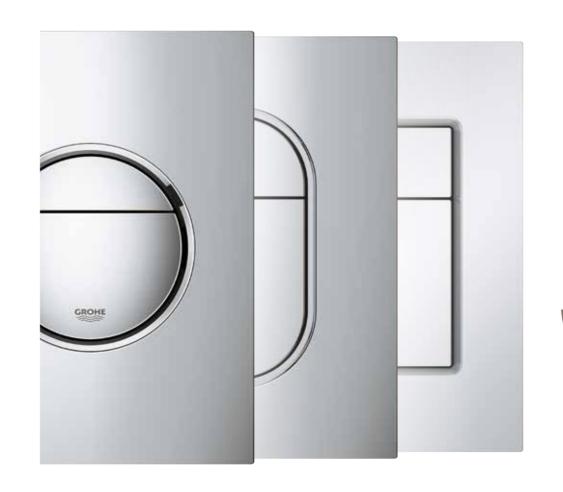

### ARENA COSMOPOLITAN S

The lozenge shape of the flush button lends the Arena Cosmopolitan flush plate a sporty touch. The characteristic lozenge shape takes the key aspects of GROHE design and interprets them with a `sensual minimalism'.

### SKATE COSMOPOLITAN S

Minimalist design, simple geometry with an appearance of pureness and clarity. The joint catches the light and encourages the user to interact intuitively. Skate Cosmopolitan flush plates complement our brassware collections and will enhance your next bathroom project. Like all new small flush plates, they can be installed very easy – invisible magnetic fixings complete the design.

### NOVA COSMOPOLITAN S

With its fresh design Nova Cosmopolitan brings an exciting modern element to our comprehensive range of flush plates. Its use of geometric shapes – circular actuation is framed by a rectangular plate – makes it the ideal choice for cutting edge spaces.