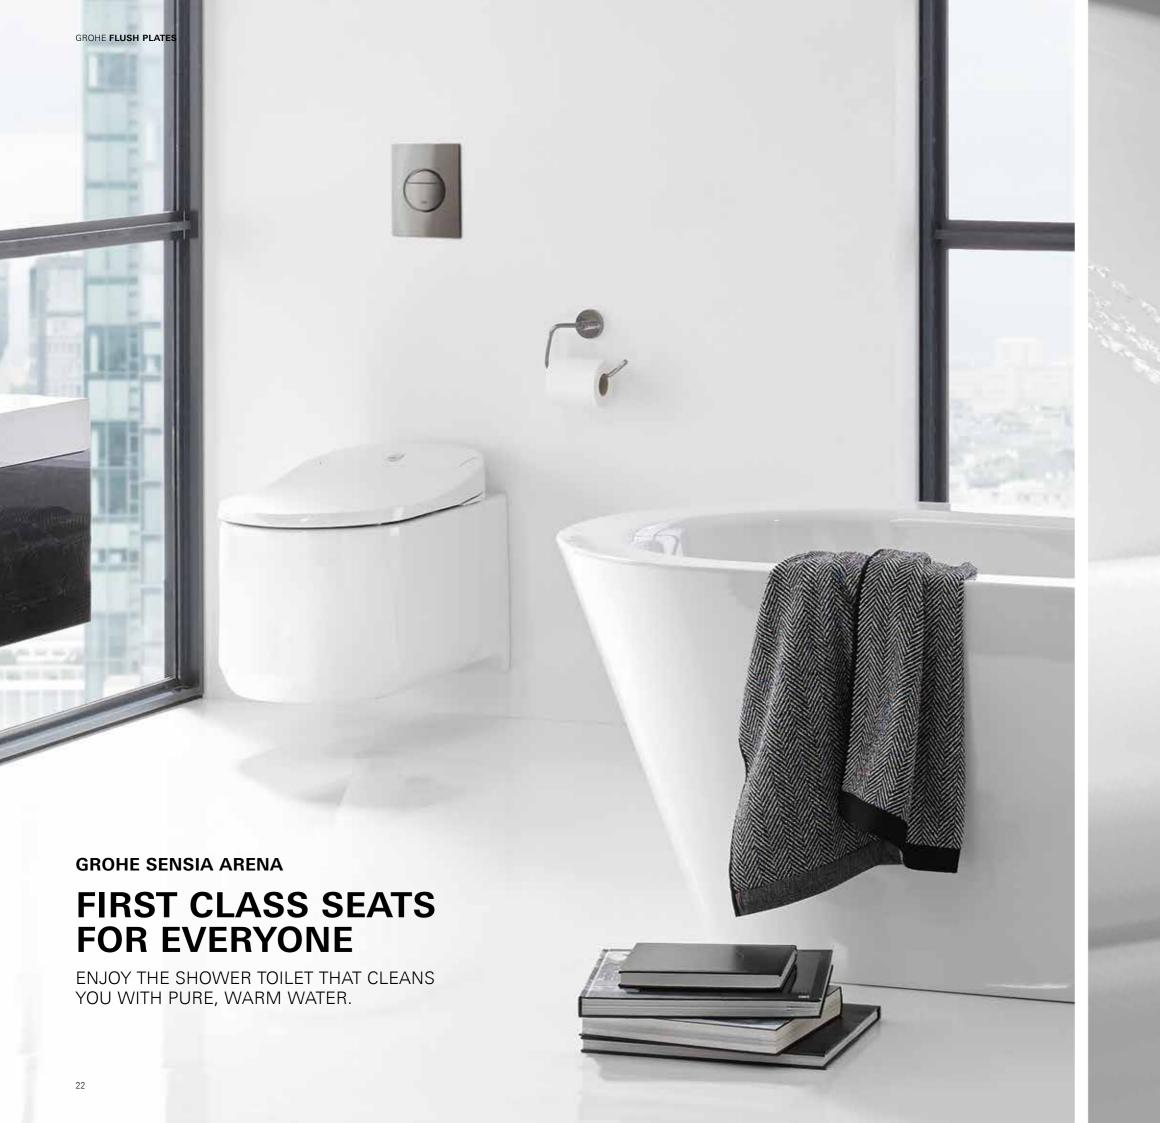

### FORGET EVERYTHING YOU KNOW ABOUT TOILETS.

As of now, the GROHE Sensia Arena does everything better. It cleans you with warm water. It eliminates unpleasant odors. It has special hygienic coatings, and powerful flushing keeps the toilet clean. It can be controlled easily and conveniently via your smartphone or remote control. And its elegant design blends seamlessly into any bathroom. Step into the new age of toilets with the GROHE Sensia Arena – and enjoy that first-class clean feeling every day.