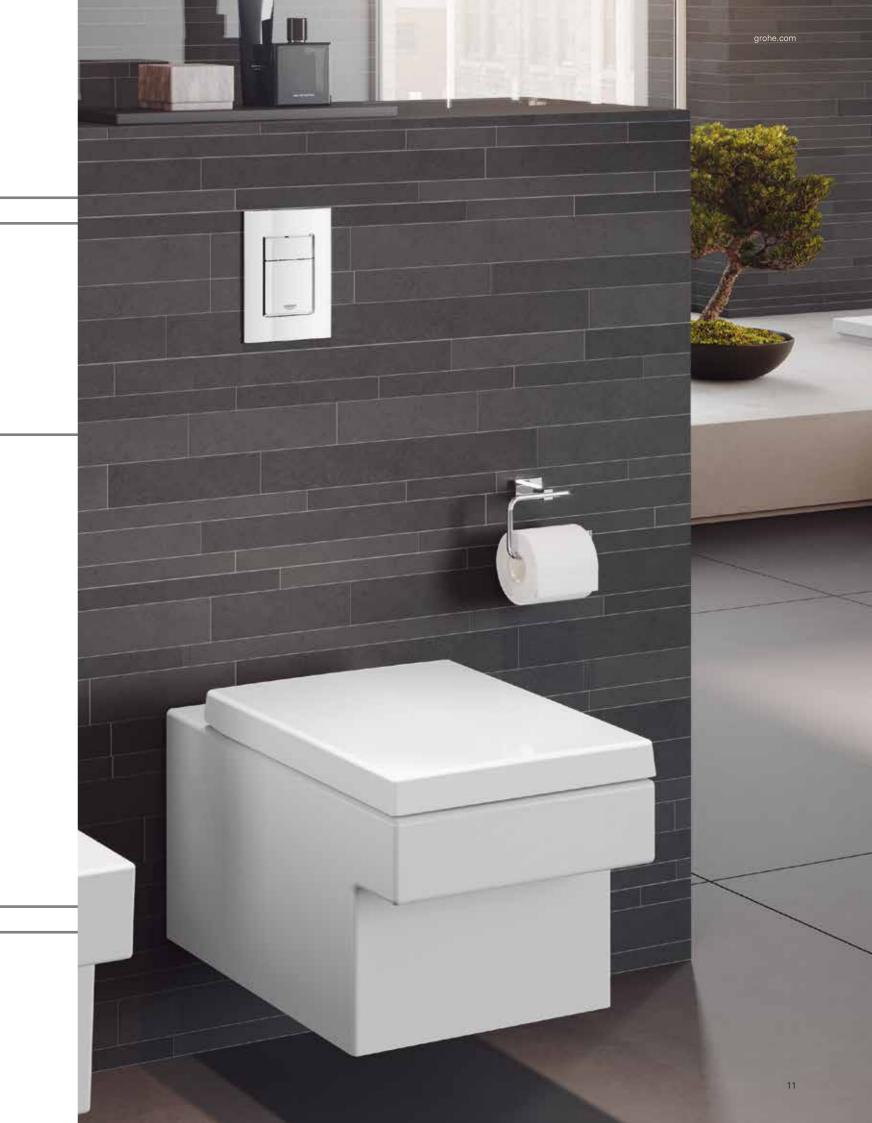

### **CLASSIC DESIGNS FOR EVERY BATHROOM!**

At GROHE, we follow through modern bathroom design consistently right down to the WC flush plate. Apart from the purely functional aspect of flushing, this detail also fulfills an important design function.

GROHE has developed a unique and diverse range in which the WC flushing mechanism, available in a number of extremely attractive variants, is a core element of the design concept and can be coordinated perfectly with the faucets and other equipment features.

### Arena Cosmopolitan

### Nova Cosmopolitan

### Skate Air Dual Flush

18