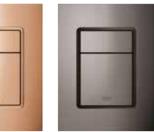

37 535 GL0 Cool Sunrise

37 535 DA0 Warm Sunset

**37 535 A00** Hard Graphite

37 535 BE0 Polished Nickel

**37 535 000** Chrome

**37 535 P00** Matt Chrome

DESIGNS

37 535 SH0 Alpine White

37 535 DC0 SuperSteel

**37 535 GN0** Brushed Cool Sunrise

**37 535 DL0** Brushed Warm Sunset

**37 535 AL0** Brushed Hard Graphite

37 535 EN0 Brushed Nickel

2

### Polished Surfaces

**37 535 GL0**Cool Sunrise **37 535 DA0**Warm Sunset

37 535 A00 Hard Graphite

37 535 BE0 Polished Nickel

### Brushed Surfaces

**37 535 GN0** Brushed Cool Sunrise

**37 535 DL0** Brushed Warm Sunset

**37 535 AL0** Brushed Hard Graphite

37 535 EN0 Brushed Nickel

GROHE **FLUSH PLATES** 