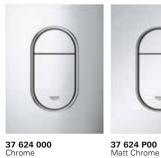

### ARENA COSMOPOLITAN S

The lozenge shape of the flush button lends the Arena Cosmopolitan flush plate a sporty touch. The characteristic lozenge shape takes the key aspects of GROHE design and interprets them with a `sensual minimalism'.

### Arena Cosmopolitan S

37 624 SH0 Alpine White

37 624 DC0 SuperSteel