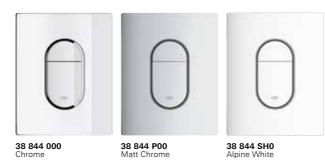

### ARENA COSMOPOLITAN S

The lozenge shape of the flush button lends the Arena Cosmopolitan flush plate a sporty touch. The characteristic lozenge shape takes the key aspects of GROHE design and interprets them with a `sensual minimalism'.

### Arena Cosmopolitan S

37 624 SH0 Alpine White

37 624 DC0 SuperSteel