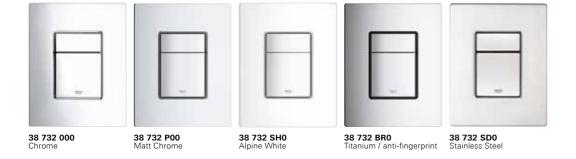

37 535 GL0 Cool Sunrise

37 535 DA0 Warm Sunset

**37 535 A00** Hard Graphite

37 535 BE0 Polished Nickel

**37 535 000** Chrome

**37 535 P00** Matt Chrome

DESIGNS

37 535 SH0 Alpine White

### Polished Surfaces

**37 535 GL0**Cool Sunrise **37 535 DA0**Warm Sunset

37 535 A00 Hard Graphite

37 535 BE0 Polished Nickel