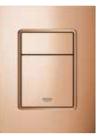

### ARENA COSMOPOLITAN S

The lozenge shape of the flush button lends the Arena Cosmopolitan flush plate a sporty touch. The characteristic lozenge shape takes the key aspects of GROHE design and interprets them with a `sensual minimalism'.

### Arena Cosmopolitan S

37 624 SH0 Alpine White

37 624 DC0 SuperSteel