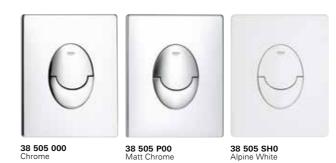

### NOVA COSMOPOLITAN S

With its fresh design Nova Cosmopolitan brings an exciting modern element to our comprehensive range of flush plates. Its use of geometric shapes – circular actuation is framed by a rectangular plate – makes it the ideal choice for cutting edge spaces.

A choice of colors ensures the design complements several of our brassware and shower collections.

### Nova Cosmopolitan S

**37 601 P00** Matt Chrome

37 601 SH0 Alpine White

7 601 DC0