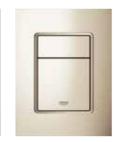

### NOVA COSMOPOLITAN S

With its fresh design Nova Cosmopolitan brings an exciting modern element to our comprehensive range of flush plates. Its use of geometric shapes – circular actuation is framed by a rectangular plate – makes it the ideal choice for cutting edge spaces.

A choice of colors ensures the design complements several of our brassware and shower collections.

### Nova Cosmopolitan S

**37 601 P00** Matt Chrome

37 601 SH0 Alpine White

7 601 DC0