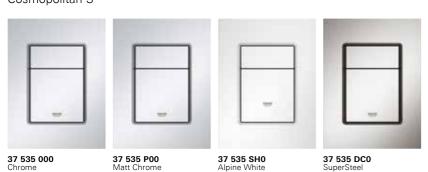

37 535 GL0 Cool Sunrise

37 535 DA0 Warm Sunset

**37 535 A00** Hard Graphite

37 535 BE0 Polished Nickel

**37 535 000** Chrome

**37 535 P00** Matt Chrome

DESIGNS

37 535 SH0 Alpine White

37 535 DC0 SuperSteel

**37 535 GN0** Brushed Cool Sunrise

**37 535 DL0** Brushed Warm Sunset

**37 535 AL0** Brushed Hard Graphite

37 535 EN0 Brushed Nickel

2

### Polished Surfaces

**37 535 GL0**Cool Sunrise **37 535 DA0**Warm Sunset

37 535 A00 Hard Graphite

37 535 BE0 Polished Nickel

### Brushed Surfaces

**37 535 GN0** Brushed Cool Sunrise

**37 535 DL0** Brushed Warm Sunset

**37 535 AL0** Brushed Hard Graphite

37 535 EN0 Brushed Nickel

GROHE **FLUSH PLATES** 