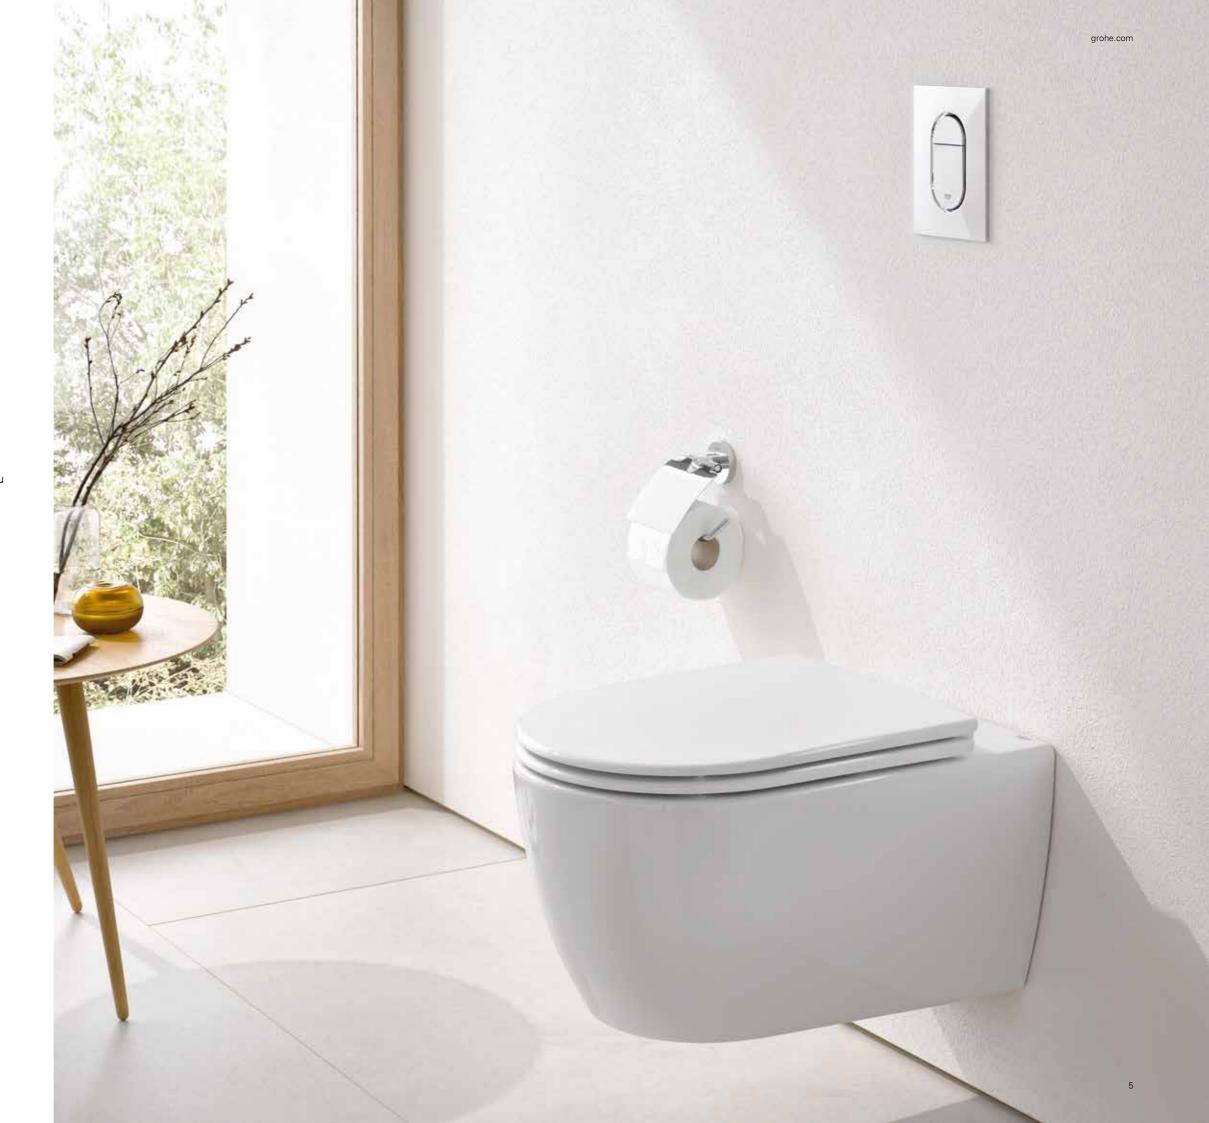

### SKATE COSMOPOLITAN S

Minimalist design, simple geometry with an appearance of pureness and clarity. The joint catches the light and encourages the user to interact intuitively. Skate Cosmopolitan flush plates complement our brassware collections and will enhance your next bathroom project. Like all new small flush plates, they can be installed very easy – invisible magnetic fixings complete the design.

Skate Cosmopolitan S