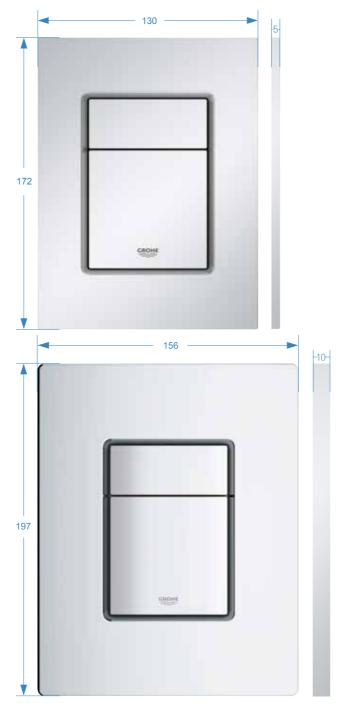

### AVAILABLE IN TWO SIZES

STANDARD FLUSH PLATE | ORIGINAL SIZE (SKATE COSMOPOLITAN)

6

### **COMBINATION IS EASY**

Small plates fit with small shaft, regular plates with regular shaft. For further information please visit **grohe.com** 