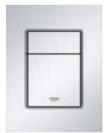

### SKATE COSMOPOLITAN S

Minimalist design, simple geometry with an appearance of pureness and clarity. The joint catches the light and encourages the user to interact intuitively. Skate Cosmopolitan flush plates complement our brassware collections and will enhance your next bathroom project. Like all new small flush plates, they can be installed very easy – invisible magnetic fixings complete the design.

Skate Cosmopolitan S