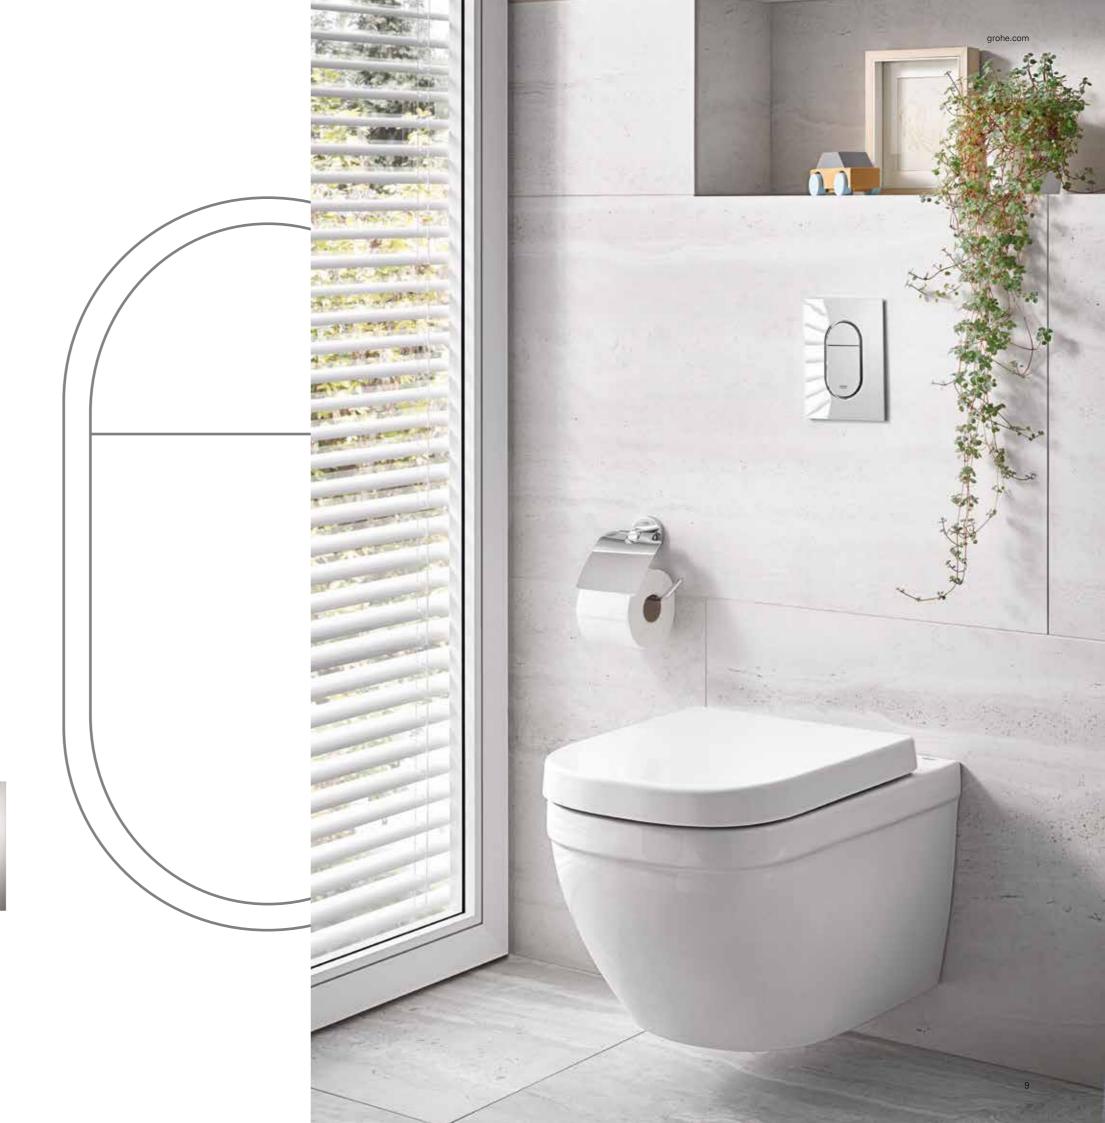

### ARENA COSMOPOLITAN S

The lozenge shape of the flush button lends the Arena Cosmopolitan flush plate a sporty touch. The characteristic lozenge shape takes the key aspects of GROHE design and interprets them with a `sensual minimalism'.

### SKATE COSMOPOLITAN S

Minimalist design, simple geometry with an appearance of pureness and clarity. The joint catches the light and encourages the user to interact intuitively. Skate Cosmopolitan flush plates complement our brassware collections and will enhance your next bathroom project. Like all new small flush plates, they can be installed very easy – invisible magnetic fixings complete the design.

### NOVA COSMOPOLITAN S

With its fresh design Nova Cosmopolitan brings an exciting modern element to our comprehensive range of flush plates. Its use of geometric shapes – circular actuation is framed by a rectangular plate – makes it the ideal choice for cutting edge spaces.