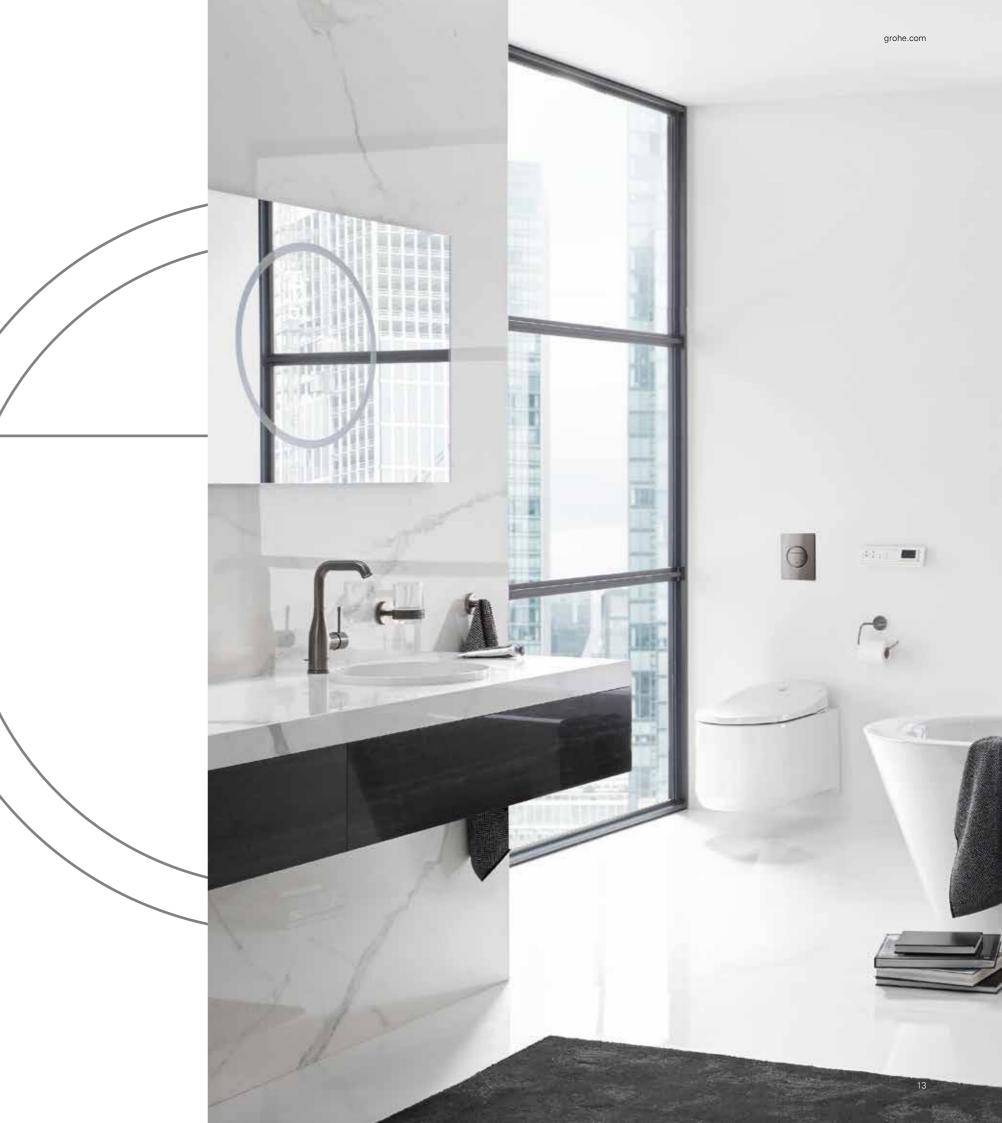

### **CLASSIC DESIGNS FOR EVERY BATHROOM!**

At GROHE, we follow through modern bathroom design consistently right down to the WC flush plate. Apart from the purely functional aspect of flushing, this detail also fulfills an important design function.

GROHE has developed a unique and diverse range in which the WC flushing mechanism, available in a number of extremely attractive variants, is a core element of the design concept and can be coordinated perfectly with the faucets and other equipment features.

### FORGET EVERYTHING YOU KNOW ABOUT TOILETS.

As of now, the GROHE Sensia Arena does everything better. It cleans you with warm water. It eliminates unpleasant odors. It has special hygienic coatings, and powerful flushing keeps the toilet clean. It can be controlled easily and conveniently via your smartphone or remote control. And its elegant design blends seamlessly into any bathroom. Step into the new age of toilets with the GROHE Sensia Arena – and enjoy that first-class clean feeling every day.