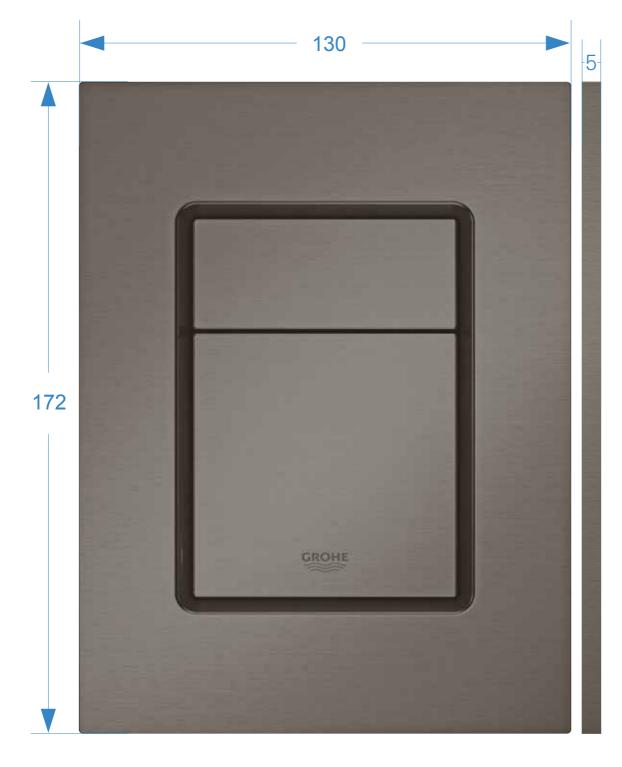

### AVAILABLE IN TWO SIZES

STANDARD FLUSH PLATE | ORIGINAL SIZE (SKATE COSMOPOLITAN)

6

### Polished Surfaces

**37 535 GL0**Cool Sunrise **37 535 DA0**Warm Sunset

37 535 A00 Hard Graphite

37 535 BE0 Polished Nickel

### Brushed Surfaces

**37 535 GN0** Brushed Cool Sunrise

**37 535 DL0** Brushed Warm Sunset

**37 535 AL0** Brushed Hard Graphite

37 535 EN0 Brushed Nickel

GROHE **FLUSH PLATES** 