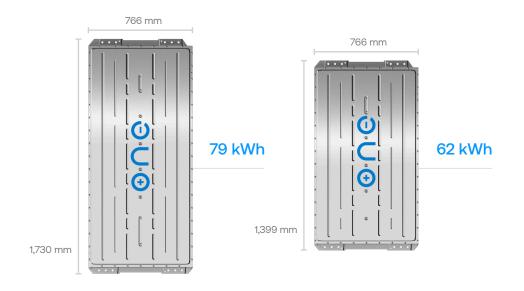

Available in two sizes — 79 kWh and 62 kWh

Durable, lithium iron phosphate (LFP) pack for use in class 3-6 trucks, boats and more. Available now.

Aries™ LFP delivers 150 miles of range on a single charge without nickel and cobalt.\* Aries LFP provides up to 79 kWh per pack and is scalable to meet any route's voltage, capacity or mileage needs. Using lithium iron phosphate chemistry and innovative design, Aries LFP offers compact power that is safe, durable and scalable. It delivers 3,000 cycles and allows daily charging to 100% without worry. And Aries LFP is built with abundant iron.

## For sales inquiries:

Contact Nick Twork, Senior Vice President, Marketing & Business Development Nick.Twork@one.ai

Our Next Energy (ONE) 45145 W 12 Mile Rd, Novi, MI 48377 one.ai

Aries 62 kWh

| Aries 79 kWh           |                         |
|------------------------|-------------------------|
| Chemistry              | LFP                     |
| Energy                 | 79 kWh                  |
| Voltage                | 348 V                   |
| Peak Power             | 120 kW                  |
| Cont. Power            | 79 kW                   |
| Cycle Life             | 3,000 Cycles            |
| Volume                 | 285 L                   |
| Volume<br>Cell-to-Pack | 76%                     |
| VED                    | 287 Wh/L                |
| GED                    | 144 Wh/kg               |
| Mass                   | 550 kg                  |
| Dimensions             | 1,730 x 766 x<br>229 mm |

| Chemistry              | LFP                     |
|------------------------|-------------------------|
| Energy                 | 62 kWh                  |
| Voltage                | 270 V                   |
| Peak Power             | 93 kW                   |
| Cont. Power            | 62 kW                   |
| Cycle Life             | 3,000 Cycles            |
| Volume                 | 227 L                   |
| Volume<br>Cell-to-Pack | 74%                     |
| VED                    | 273 Wh/L                |
| GED                    | 142 Wh/kg               |
| Mass                   | 437 kg                  |
| Dimensions             | 1,399 x 766 x<br>229 mm |
|                        |                         |