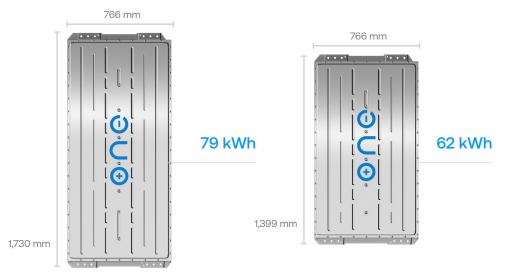

## **ories**™ LFP

Scalable Architecture, available in two sizes - 79 kWh and 62 kWh.

Durable, lithium iron phosphate (LFP) pack for use in class 3-6 trucks, boats and more. Available now.

Aries<sup>™</sup> LFP delivers 150 miles of range on a single charge without nickel and cobalt.\* Aries LFP provides up to 79 kWh per pack and is scalable to meet any route's voltage, capacity or mileage needs. Using lithium iron phosphate chemistry and innovative design, Aries LFP offers compact power that is safe, durable and scalable. It delivers 5,000 cycles and allows daily charging to 100% without worry. And Aries LFP is built with abundant iron.

Learn more about Aries LFP

one.ai/aries

| Aries  | 79 | kWh |
|--------|----|-----|
| / 1100 |    |     |

| Chemistry              | LFP                     |
|------------------------|-------------------------|
| Energy                 | 79 kWh                  |
| Voltage                | 348 V                   |
| Peak Power             | 120 kW                  |
| Cont. Power            | 79 kW                   |
| Cycle Life             | 5,000 Cycles            |
| Volume                 | 285 L                   |
| Volume<br>Cell-to-Pack | 76%                     |
| VED                    | 287 Wh/L                |
| GED                    | 144 Wh/kg               |
| Mass                   | 550 kg                  |
| Dimensions             | 1,730 x 766 x<br>229 mm |
|                        |                         |

| Aries 62 kWl | n |
|--------------|---|
|--------------|---|

| Chemistry              | LFP                     |
|------------------------|-------------------------|
| Energy                 | 62 kWh                  |
| Voltage                | 270 V                   |
| Peak Power             | 93 kW                   |
| Cont. Power            | 62 kW                   |
| Cycle Life             | 5,000 Cycles            |
| Volume                 | 227 L                   |
| Volume<br>Cell-to-Pack | 74%                     |
| VED                    | 273 Wh/L                |
| GED                    | 142 Wh/kg               |
| Mass                   | 437 kg                  |
| Dimensions             | 1,399 x 766 x<br>229 mm |
|                        |                         |