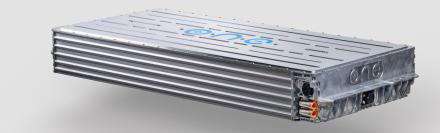

## **ories**™ LFP

Scalable Architecture, available in two sizes - 79 kWh and 62 kWh.

Durable, lithium iron phosphate (LFP) pack for use in class 3-6 trucks, boats and more. Available now.

Aries<sup>™</sup> LFP delivers 150 miles of range on a single charge without nickel and cobalt.\* Aries LFP provides up to 79 kWh per pack and is scalable to meet any route's voltage, capacity or mileage needs. Using lithium iron phosphate chemistry and innovative design, Aries LFP offers compact power that is safe, durable and scalable. It delivers 5,000 cycles and allows daily charging to 100% without worry. And Aries LFP is built with abundant iron.