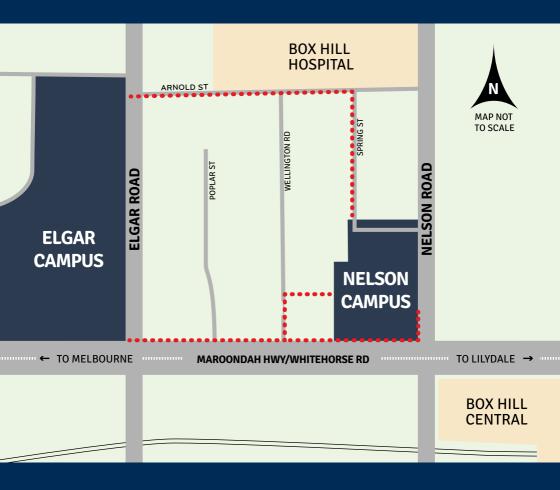

→

← TO ELGAR CAMPUS ······· MAROONDAH HWY/WHITEHORSE RD ······ TO LILYDALE

## WALKING MAP

#### **BOX HILL CAMPUSES**

Elgar Campus 465 Elgar Road, Box Hill

Nelson Campus 853 Whitehorse Road, Box Hill

The information contained in this publication is correct at time of print (August 2019). Box Hill Institute reserves the right to alter, amend or delete details of course offerings and other information published here.