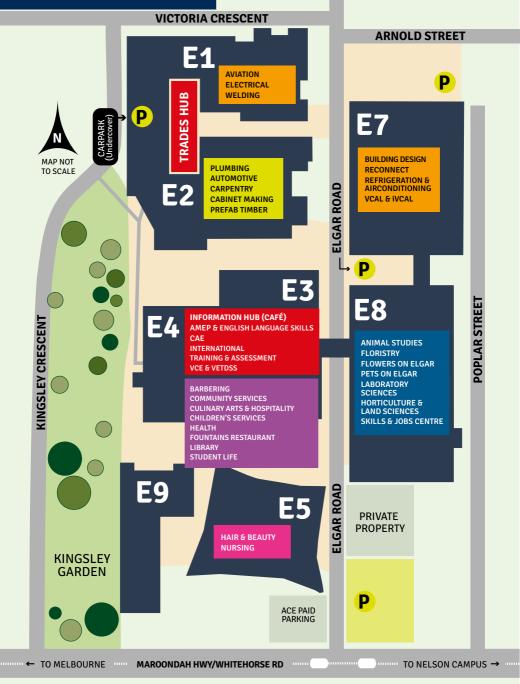

Visit our Nelson Road campus to learn more about our vast array of creative arts and design courses, which include graphic and interior design, fashion, visual merchandising, photography and visual arts. Our Professional Writing & Editing teachers will be conducting a workshop on how to turn your ideas into a great story.



#### VCAL, iVCAL & Reconnect

Find out more about our VCAL courses which provides an adult learning environment where study fits in with your life and offers pathways to apprenticeships and further study. Visit our team located on level 2 in building E7 on Elgar Road to talk about your options. Box Hill Institute also offers the Reconnect Program for early school leavers who are interested in returning to study VCE.

ELGAR CAMPUS Map on Page 10

## **ELGAR CAMPUS**



# NELSON CAMPUS P MUSIC, SOUND PRODUCTION & MUSIC BUSINESS RECORDING STUDIOS

COURTYARD

#### INFORMATION HUB (ATRIUM)

CAFÉ

d

SPRING ST

MAP NOT TO SCALE

Ρ

FASHION, DESIGN & PHOTOGRAPHY BUSINESS & MANAGEMENT ICT & INFORMATION MANAGEMENT VISUAL ARTS & WRITING SPORT, FITNESS & RECREATION PRE-ACCREDITED **NELSON ROAD** 

→

← TO ELGAR CAMPUS ······· MAROONDAH HWY/WHITEHORSE RD ······ TO LILYDALE

## WALKING MAP



#### **BOX HILL CAMPUSES**

Elgar Campus 465 Elgar Road, Box Hill

Nelson Campus 853 Whitehorse Road, Box Hill

The information contained in this publication is correct at time of print (August 2019). Box Hill Institute reserves the right to alter, amend or delete details of course offerings and other information published here.