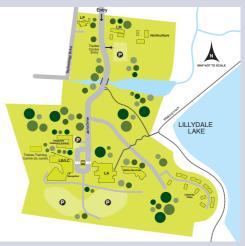

Box Hill Institute also offers a city based campus in Flinders Lane. This is located directly opposite the major train network in Flinders Street Station.

Our Lilydale Lakeside campus is easily accessible by train, less than an hour from the city.

#### Elgar

465 Elgar Road, Box Hill

Nelson 853 Whitehorse Road, Box Hill

**City Campus** Centre for Adult Education (CAE) 253 Flinders Lane, Melbourne

Lilydale Lakeside Campus Jarlo Drive, Lilydale

### L – LILYDALE LAKESIDE CAMPUS

Note: Box Hill Institute only accept enrolments from International students who are 18 years of age or above at the time of course commencement.