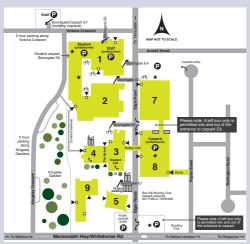

#### **Box Hill Campus**

#### Elgar

465 Elgar Road, Box Hill

Nelson 853 Whitehorse Road, Box Hill

**City Campus** Centre for Adult Education (CAE) 253 Flinders Lane, Melbourne

Lilydale Lakeside Campus Jarlo Drive, Lilydale