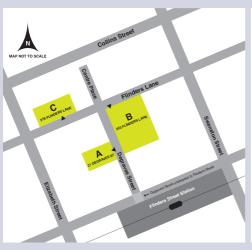

Box Hill Institute also offers a city based campus in Flinders Lane. This is located directly opposite the major train network in Flinders Street Station.

Our Lilydale Lakeside campus is easily accessible by train, less than an hour from the city.

#### Elgar

465 Elgar Road, Box Hill

Nelson 853 Whitehorse Road, Box Hill

**City Campus** Centre for Adult Education (CAE) 253 Flinders Lane, Melbourne

Lilydale Lakeside Campus Jarlo Drive, Lilydale

#### **C - CITY CAMPUS**