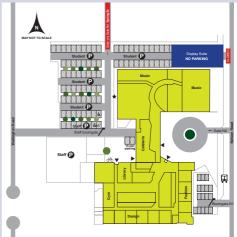

#### **Box Hill Campus**

#### Elgar

465 Elgar Road, Box Hill

Nelson 853 Whitehorse Road, Box Hill

**City Campus** Centre for Adult Education (CAE) 253 Flinders Lane, Melbourne

Lilydale Lakeside Campus Jarlo Drive, Lilydale