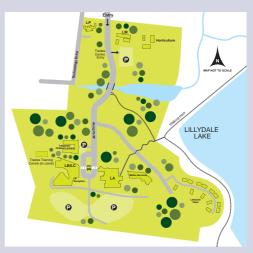

l shopping centre is right next door and is the local public transport hub for the Box Hill campus. From Box Hill Central you can catch regular trains, trams and buses around Melbourne.

Box Hill Institute also offers a city based campus in Flinders Lane. This is located directly opposite the major train network in Flinders Street Station.

Our Lilydale Lakeside campus is easily accessible by train, less than an hour from the city.

All campuses are a short walk to shops, cafés, restaurants and public transport.







### **BOX HILL INSTITUTE**

## **Box Hill Campus**

### Elgar

465 Elgar Road, Box Hill



#### Nelson

853 Whitehorse Road, Box Hill



## **City Campus**

Centre for Adult Education (CAE)

253 Flinders Lane, Melbourne



## Lilydale Lakeside Campus

Jarlo Drive, Lilydale



## **2020 Course List**





| ELICOS                                                                                               | Intake D                                                                                                                                                                                           | ates             |                                                                            |           | Course fee/per w | eek      |
|------------------------------------------------------------------------------------------------------|----------------------------------------------------------------------------------------------------------------------------------------------------------------------------------------------------|------------------|---------