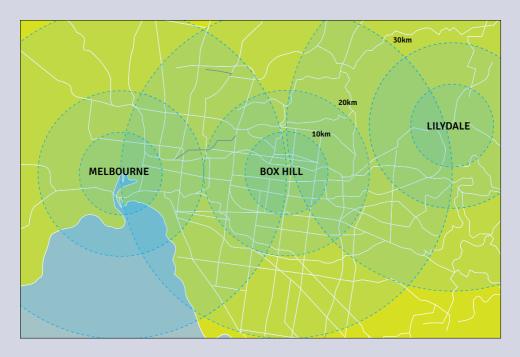

## **Campus Information**

Box Hill Institute has campuses in the eastern suburbs of Melbourne and in Melbourne's Central Business District (CBD).

Located in the eastern suburbs of Melbourne, Box Hill is located approximately 13 kilometres from Melbourne City.

The Box Hill Central shopping centre is right next door and is the local public transport hub for the Box Hill campus. From Box Hill Central you can catch regular trains, trams and buses around Melbourne.

Box Hill Institute also offers a city based campus in Flinders Lane. This is located directly opposite the major train network in Flinders Street Station.

Our Lilydale Lakeside campus is easily accessible by train, less than an hour from the city.

All campuses are a short walk to shops, cafés, restaurants and public transport.