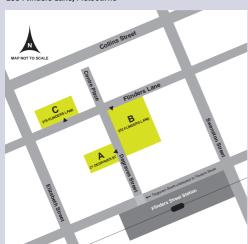

Box Hill Institute also offers a city based campus in Flinders Lane. This is located directly opposite the major train network in Flinders Street Station.

Our Lilydale Lakeside campus is easily accessible by train, less than an hour from the city.

## **City Campus**

Centre for Adult Education (CAE)

253 Flinders Lane, Melbourne