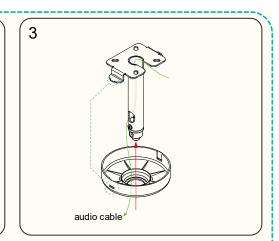

| 0.30 Kg / 0.66 lb                                                                                                                                                                                                  |
| Di                        | Mounting system national natio | Screw fixation  1 M6x45mm screw (for NIMBO-14), 1 M6x40mm screw NIMBO-24)  White (RAL 9016) / Black (RAL 9005)  111 x 153.5 x 111 mm / 4.37 x 6.04 x 4.37 in.  0.26 Kg / 0.57 lb.  1  200x180 mm / 7.87 x 7.09 in. |

## **ECLER TECHNICAL DATA SHEET**



#### **MOUNTING DIAGRAM**













\* Not Included \*\* Included with the speaker.



#### MECHANICAL DIAGRAM



# d ecrer

All product characteristics are subject to variation due to production tolerances. **NEEC AUDIO BARCELONA S.L.** reserves the right to make changes or improvements in the design or manufacturing that may affect these product specifications.

For technical queries contact your supplier, distributor or complete the contact form on our website, in <u>Support / Technical requests.</u>

Motors, 166-168 - 08038 Barcelona - Spain | Tel. (+34) 932238403 | information@ecler.com | www.ecler.com