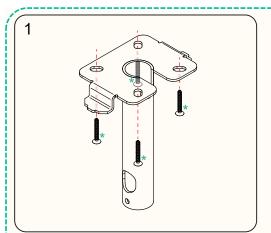

| 0.30 Kg / 0.66 lb                                                                                                                                                                                                  |
| Di                        | Mounting system national natio | Screw fixation  1 M6x45mm screw (for NIMBO-14), 1 M6x40mm screw NIMBO-24)  White (RAL 9016) / Black (RAL 9005)  111 x 153.5 x 111 mm / 4.37 x 6.04 x 4.37 in.  0.26 Kg / 0.57 lb.  1  200x180 mm / 7.87 x 7.09 in. |

## **ECLER TECHNICAL DATA SHEET**



#### **MOUNTING DIAGRAM**













\* Not Included \*\* Included with the speaker.



#### MECHANICAL DIAGRAM



# d ecrer

All product characteristics are subject to variation due to production tolerances. **NEEC AUDIO BARCELONA S.L.** reserves the right to make changes or improvements in the design or manufacturing that may affect these product specifications.

For technical queries contact your supplier, distributor or complete the contact form on our website, in <u>Support / Technical requests.</u>

Motors, 166-168 - 08038 Barcelona - Spain | Tel. (+34) 932238403 | information@ecler.com | www.ecler.com