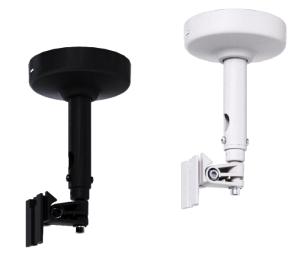

#### PRODUCT OVERVIEW

**CEILY** is a bracket that allows eMOTUS 3" and 5" series speakers to be mounted on the ceiling. Compatible with 3" and 5" eMOTUS loudspeakers, as well as NIMBO-14 and NIMBO-24. Available in black and white.

#### **KEY FEATURES**

- Made out of aluminium, stainless steel, ABS.
- Available in black (RAL 9005) and white (RAL 9016).