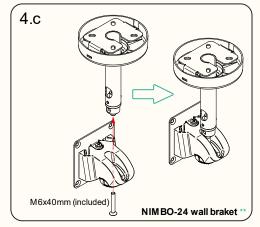

| 0.30 Kg / 0.66 lb                                                                                                                                                                                                  |
| Di                        | Mounting system national natio | Screw fixation  1 M6x45mm screw (for NIMBO-14), 1 M6x40mm screw NIMBO-24)  White (RAL 9016) / Black (RAL 9005)  111 x 153.5 x 111 mm / 4.37 x 6.04 x 4.37 in.  0.26 Kg / 0.57 lb.  1  200x180 mm / 7.87 x 7.09 in. |

## **ECLER TECHNICAL DATA SHEET**



#### **MOUNTING DIAGRAM**













\* Not Included \*\* Included with the speaker.



#### MECHANICAL DIAGRAM



# d ecrer

All product characteristics are subject to variation due to production tolerances. **NEEC AUDIO BARCELONA S.L.** reserves the right to make changes or improvements in the design or manufacturing that may affect these product specifications.

For technical queries contact your supplier, distributor or complete the contact form on our website, in <u>Support / Technical requests.</u>

Motors, 166-168 - 08038 Barcelona - Spain | Tel. (+34) 932238403 | information@ecler.com | www.ecler.com