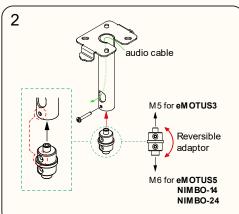

| 0.30 Kg / 0.66 lb                                                                                                                                                                                                  |
| Di                        | Mounting system national natio | Screw fixation  1 M6x45mm screw (for NIMBO-14), 1 M6x40mm screw NIMBO-24)  White (RAL 9016) / Black (RAL 9005)  111 x 153.5 x 111 mm / 4.37 x 6.04 x 4.37 in.  0.26 Kg / 0.57 lb.  1  200x180 mm / 7.87 x 7.09 in. |

## **ECLER TECHNICAL DATA SHEET**



#### **MOUNTING DIAGRAM**













\* Not Included \*\* Included with the speaker.



#### MECHANICAL DIAGRAM



# d ecrer

All product characteristics are subject to variation due to production tolerances. **NEEC AUDIO BARCELONA S.L.** reserves the right to make changes or improvements in the design or manufacturing that may affect these product specifications.

For technical queries contact your supplier, distributor or complete the contact form on our website, in <u>Support / Technical requests.</u>

Motors, 166-168 - 08038 Barcelona - Spain | Tel. (+34) 932238403 | information@ecler.com | www.ecler.com