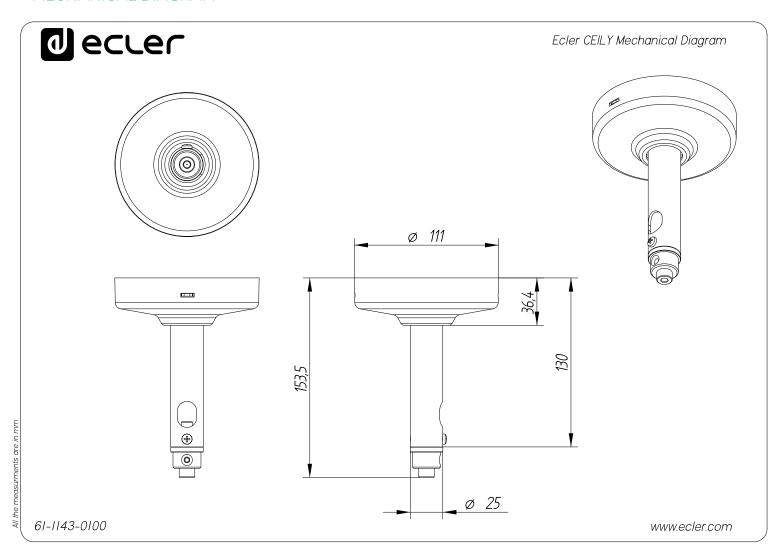

#### MECHANICAL DIAGRAM

#### **CEILY**

| PHYSICAL                  |                                                                                                                                                                                                                                                                                                                                                                                                                                                                                                                                                                                                                                                                                                                                                                                                                                                                                                                                                                                                                                                                                                                                                                                                                                                                                                                                                                                                                                                                                                                                                                                                                                                                                                                                                                                                                                                                                                                                                                                                                                                                                                                                |                                                                                                                                                                                                                    |
|---------------------------|--------------------------------------------------------------------------------------------------------------------------------------------------------------------------------------------------------------------------------------------------------------------------------------------------------------------------------------------------------------------------------------------------------------------------------------------------------------------------------------------------------------------------------------------------------------------------------------------------------------------------------------------------------------------------------------------------------------------------------------------------------------------------------------------------------------------------------------------------------------------------------------------------------------------------------------------------------------------------------------------------------------------------------------------------------------------------------------------------------------------------------------------------------------------------------------------------------------------------------------------------------------------------------------------------------------------------------------------------------------------------------------------------------------------------------------------------------------------------------------------------------------------------------------------------------------------------------------------------------------------------------------------------------------------------------------------------------------------------------------------------------------------------------------------------------------------------------------------------------------------------------------------------------------------------------------------------------------------------------------------------------------------------------------------------------------------------------------------------------------------------------|--------------------------------------------------------------------------------------------------------------------------------------------------------------------------------------------------------------------|
|                           | Installation options                                                                                                                                                                                                                                                                                                                                                                                                                                                                                                                                                                                                                                                                                                                                                                                                                                                                                                                                                                                                                                                                                                                                                                                                                                                                                                                                                                                                                                                                                                                                                                                                                                                                                                                                                                                                                                                                                                                                                                                                                                                                                                           | Surface (ceily mount)                                                                                                                                                                                              |
|                           | Enclosure material                                                                                                                                                                                                                                                                                                                                                                                                                                                                                                                                                                                                                                                                                                                                                                                                                                                                                                                                                                                                                                                                                                                                                                                                                                                                                                                                                                                                                                                                                                                                                                                                                                                                                                                                                                                                                                                                                                                                                                                                                                                                                                             | Aluminium, stainless steel, ABS                                                                                                                                                                                    |
|                           | Mounting system                                                                                                                                                                                                                                                                                                                                                                                                                                                                                                                                                                                                                                                                                                                                                                                                                                                                                                                                                                                                                                                                                                                                                                                                                                                                                                                                                                                                                                                                                                                                                                                                                                                                                                                                                                                                                                                                                                                                                                                                                                                                                                                | Screw fixation                                                                                                                                                                                                     |
| I                         | ncluded accessories                                                                                                                                                                                                                                                                                                                                                                                                                                                                                                                                                                                                                                                                                                                                                                                                                                                                                                                                                                                                                                                                                                                                                                                                                                                                                                                                                                                                                                                                                                                                                                                                                                                                                                                                                                                                                                                                                                                                                                                                                                                                                                            | 1 M6x45mm screw (for NIMBO-14), 1 M6x40mm screw (for                                                                                                                                                               |
|                           |                                                                                                                                                                                                                                                                                                                                                                                                                                                                                                                                                                                                                                                                                                                                                                                                                                                                                                                                                                                                                                                                                                                                                                                                                                                                                                                                                                                                                                                                                                                                                                                                                                                                                                                                                                                                                                                                                                                                                                                                                                                                                                                                | NIMBO-24)                                                                                                                                                                                                          |
|                           | Finished colour                                                                                                                                                                                                                                                                                                                                                                                                                                                                                                                                                                                                                                                                                                                                                                                                                                                                                                                                                                                                                                                                                                                                                                                                                                                                                                                                                                                                                                                                                                                                                                                                                                                                                                                                                                                                                                                                                                                                                                                                                                                                                                                | White (RAL 9016) / Black (RAL 9005)                                                                                                                                                                                |
| Di                        | mensions (WxHxD)                                                                                                                                                                                                                                                                                                                                                                                                                                                                                                                                                                                                                                                                                                                                                                                                                                                                                                                                                                                                                                                                                                                                                                                                                                                                                                                                                                                                                                                                                                                                                                                                                                                                                                                                                                                                                                                                                                                                                                                                                                                                                                               | 111 x 153.5 x 111 mm / 4.37 x 6.04 x 4.37 in.                                                                                                                                                                      |
|                           | Weight                                                                                                                                                                                                                                                                                                                                                                                                                                                                                                                                                                                                                                                                                                                                                                                                                                                                                                                                                                                                                                                                                                                                                                                                                                                                                                                                                                                                                                                                                                                                                                                                                                                                                                                                                                                                                                                                                                                                                                                                                                                                                                                         | 0.26 Kg / 0.57 lb.                                                                                                                                                                                                 |
|                           | Pieces per box                                                                                                                                                                                                                                                                                                                                                                                                                                                                                                                                                                                                                                                                                                                                                                                                                                                                                                                                                                                                                                                                                                                                                                                                                                                                                                                                                                                                                                                                                                                                                                                                                                                                                                                                                                                                                                                                                                                                                                                                                                                                                                                 | 1                                                                                                                                                                                                                  |
| Shipping dimensions (WxH) |                                                                                                                                                                                                                                                                                                                                                                                                                                                                                                                                                                                                                                                                                                                                                                                                                                                                                                                                                                                                                                                                                                                                                                                                                                                                                                                                                                                                                                                                                                                                                                                                                                                                                                                                                                                                                                                                                                                                                                                                                                                                                                                                | 200×180 mm / 7.87 x 7.09 in.                                                                                                                                                                                       |
|                           | Shipping weight                                                                                                                                                                                                                                                                                                                                                                                                                                                                                                                                                                                                                                                                                                                                                                                                                                                                                                                                                                                                                                                                                                                                                                                                                                                                                                                                                                                                                                                                                                                                                                                                                                                                                                                                                                                                                                                                                                                                                                                                                                                                                                                | 0.30 Kg / 0.66 lb                                                                                                                                                                                                  |
| Di                        | Mounting system national natio | Screw fixation  1 M6x45mm screw (for NIMBO-14), 1 M6x40mm screw NIMBO-24)  White (RAL 9016) / Black (RAL 9005)  111 x 153.5 x 111 mm / 4.37 x 6.04 x 4.37 in.  0.26 Kg / 0.57 lb.  1  200x180 mm / 7.87 x 7.09 in. |