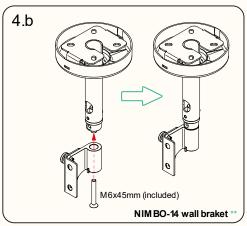

| 0.30 Kg / 0.66 lb                                                                                                                                                                                                  |
| Di                        | Mounting system national natio | Screw fixation  1 M6x45mm screw (for NIMBO-14), 1 M6x40mm screw NIMBO-24)  White (RAL 9016) / Black (RAL 9005)  111 x 153.5 x 111 mm / 4.37 x 6.04 x 4.37 in.  0.26 Kg / 0.57 lb.  1  200x180 mm / 7.87 x 7.09 in. |

## **ECLER TECHNICAL DATA SHEET**



#### **MOUNTING DIAGRAM**













\* Not Included \*\* Included with the speaker.



#### MECHANICAL DIAGRAM



# d ecrer

All product characteristics are subject to variation due to production tolerances. **NEEC AUDIO BARCELONA S.L.** reserves the right to make changes or improvements in the design or manufacturing that may affect these product specifications.

For technical queries contact your supplier, distributor or complete the contact form on our website, in <u>Support / Technical requests.</u>

Motors, 166-168 - 08038 Barcelona - Spain | Tel. (+34) 932238403 | information@ecler.com | www.ecler.com