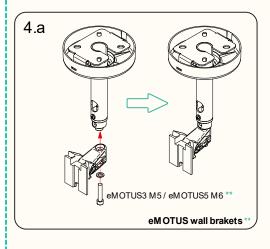

| 0.30 Kg / 0.66 lb                                                                                                                                                                                                  |
| Di                        | Mounting system national natio | Screw fixation  1 M6x45mm screw (for NIMBO-14), 1 M6x40mm screw NIMBO-24)  White (RAL 9016) / Black (RAL 9005)  111 x 153.5 x 111 mm / 4.37 x 6.04 x 4.37 in.  0.26 Kg / 0.57 lb.  1  200x180 mm / 7.87 x 7.09 in. |

## **ECLER TECHNICAL DATA SHEET**



#### **MOUNTING DIAGRAM**













\* Not Included \*\* Included with the speaker.



#### MECHANICAL DIAGRAM



# d ecrer

All product characteristics are subject to variation due to production tolerances. **NEEC AUDIO BARCELONA S.L.** reserves the right to make changes or improvements in the design or manufacturing that may affect these product specifications.

For technical queries contact your supplier, distributor or complete the contact form on our website, in <u>Support / Technical requests.</u>

Motors, 166-168 - 08038 Barcelona - Spain | Tel. (+34) 932238403 | information@ecler.com | www.ecler.com