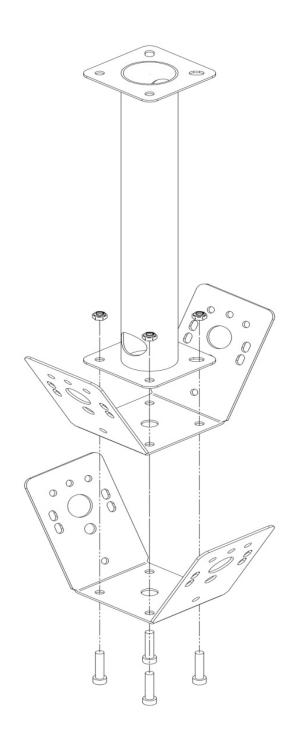

## PRODUCT OVERVIEW

PCS124 is a kit to convert an eMOTUS, AUDEO or TRAIL103 individual unit into a pendant cluster. It offers the possibility to combine from 1 to 4 of these units, cluster and hang them from the ceiling. PCS124 is supported by a hollow bar, which allows passing through all the wires for an easy and fast installation, besides an optimal adjustment and an elegant finish. This kit is designed for indoor and outdoor installations, and it's available in black and white colours.

#### **KEY FEATURES**

- Material: Stainless steel (pole) & 2mm thickness Zincor (U-brackets)
- Max. load capacity: 40kg
- 40mm pole
- Height: 349mm
- Weight: 1,3kg
- Screw M6x30 + self-locking screw nut M6
- Indoor and outdoor installation
- Black finish