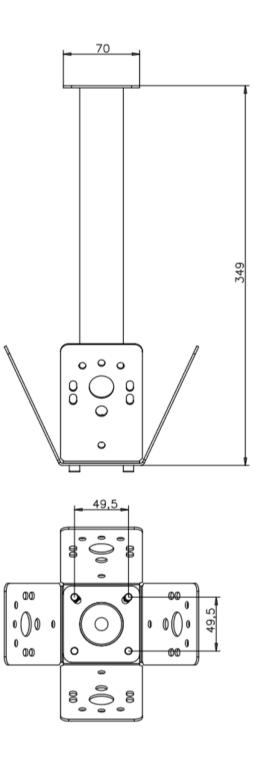

#### MECHANICAL DIAGRAM

All product characteristics are subject to variation due to production tolerances. NEEC AUDIO BARCELONA S.L. reserves the right to make changes or improvements in the design or manufacturing that may affect these product specifications. Motors, 166-168 08038 Barcelona - Spain - (+34) 932238403 information@ecler.es www.ecler.com

#### **KEY FEATURES**

- Material: Stainless steel (pole) & 2mm thickness Zincor (U-brackets)
- Max. load capacity: 40kg
- 40mm pole
- Height: 349mm
- Weight: 1,3kg
- Screw M6x30 + self-locking screw nut M6
- Indoor and outdoor installation
- Black finish