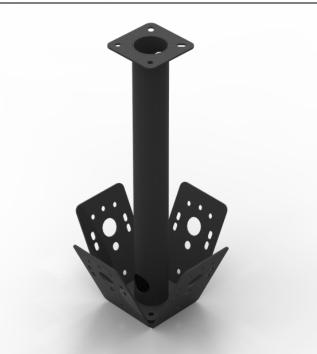

## PRODUCT OVERVIEW

PCS124 is a kit to convert an eMOTUS, AUDEO or TRAIL103 individual unit into a pendant cluster. It offers the possibility to combine from 1 to 4 of these units, cluster and hang them from the ceiling. PCS124 is supported by a hollow bar, which allows passing through all the wires for an easy and fast installation, besides an optimal adjustment and an elegant finish. This kit is designed for indoor and outdoor installations, and it's available in black and white colours.

#### **KEY FEATURES**

- Material: Stainless steel (pole) & 2mm thickness Zincor (U-brackets)
- Max. load capacity: 40kg
- 40mm pole
- Height: 349mm
- Weight: 1,3kg
- Screw M6x30 + self-locking screw nut M6
- Indoor and outdoor installation
- Black finish