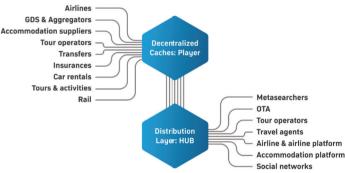

### **Supply. Production.** Distribution.

With its unique Player Hub Technology®, Peakwork has created a worldwide leisure travel network that directly connects global supply and demand of travel products, live in around 50 countries.

Its flexible and scalable smart cache solutions combined with live (NDC) API connectivity are designed to offer inspirational searches and handle large traffic demands while reducing live requests and related costs.