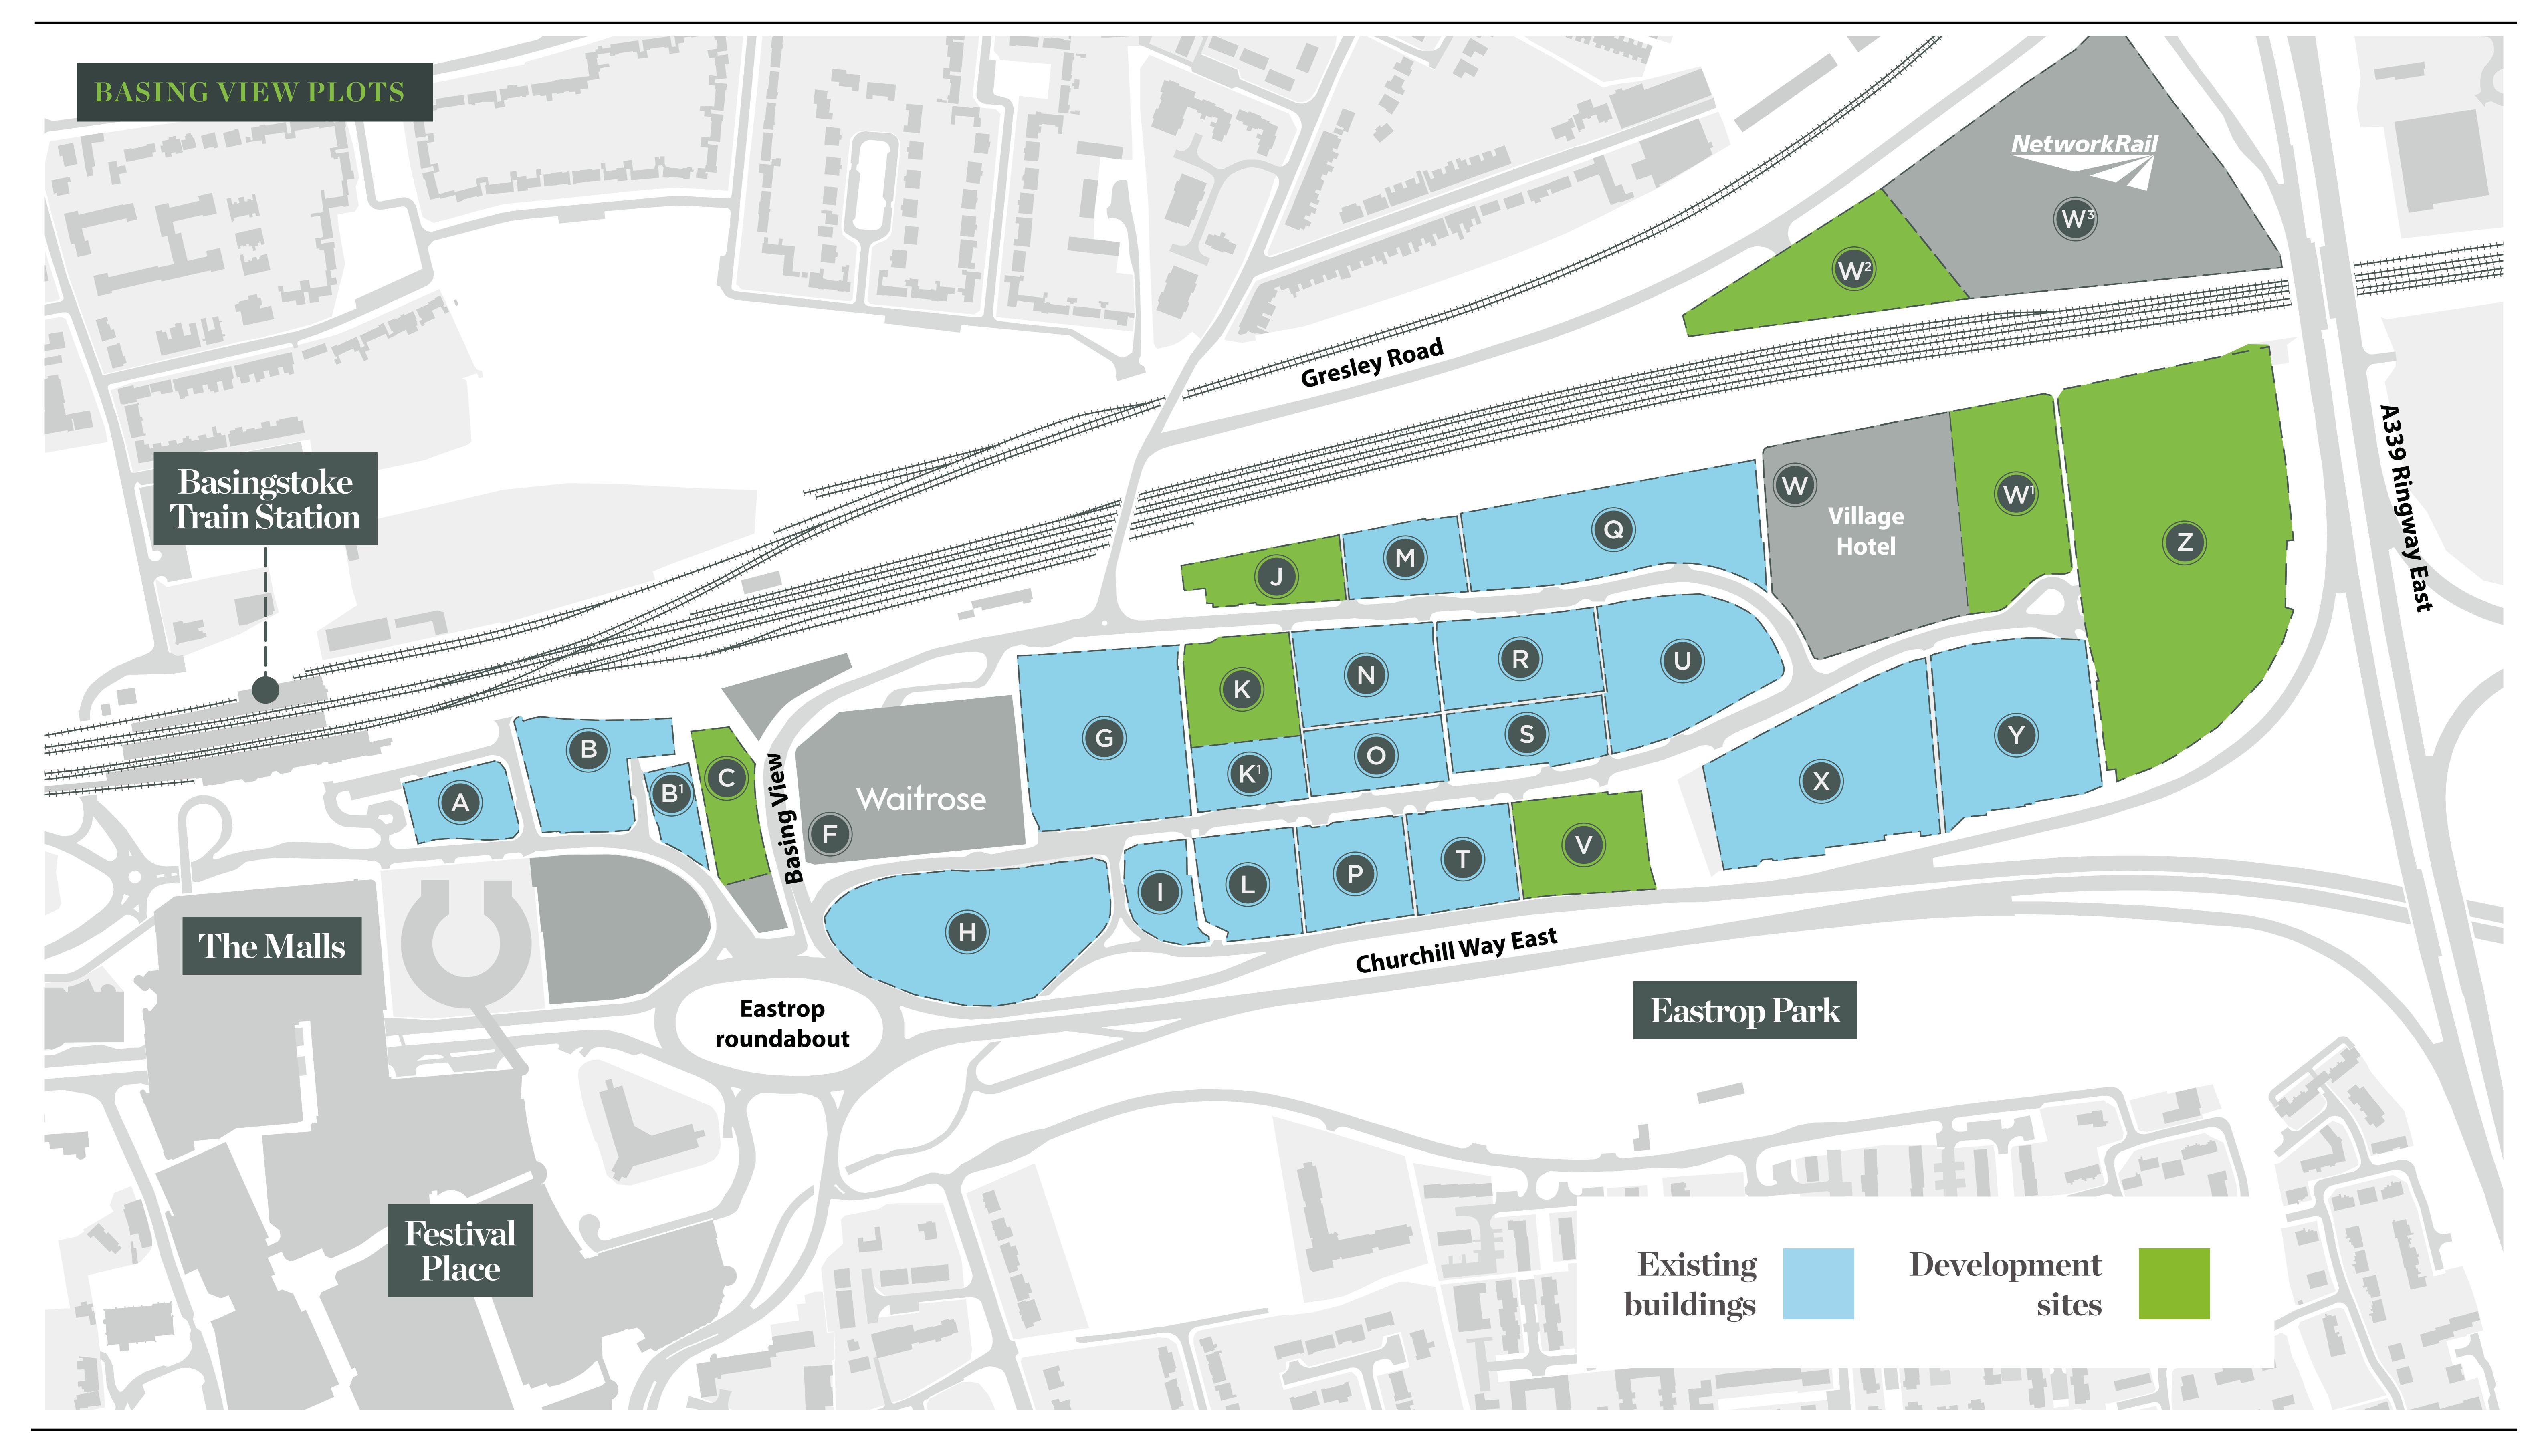

## Key

- A Clifton House
- **B** Normandy House
- **B**<sup>1</sup> St Clement House
- C Development Plot
- **F** Waitrose
- vvaiciosc

**G** ENI House

- H Matrix House
- I The Glasshouse
- J Development Plot
- K Development Plot
- K<sup>1</sup> Lilly House
- L Southern Cross

- M Springpark House
- N The Square
- O The Florence Building
- P Grosvenor House
- Q<sup>1</sup> De Vinci House
- Q<sup>2</sup> Unum House

- Q<sup>3</sup> Renaissance
- R Northern Cross
- S Quantum House
- T Network House
- U View Point
- V Development Plot

- **W** Village Hotel
- W¹ Development Plot
- W<sup>2</sup> Gresley Road Triangle Plot
- W³ Network Rail
- X Mountbatten House
- Y Belvedere House

**Z** Fanum House