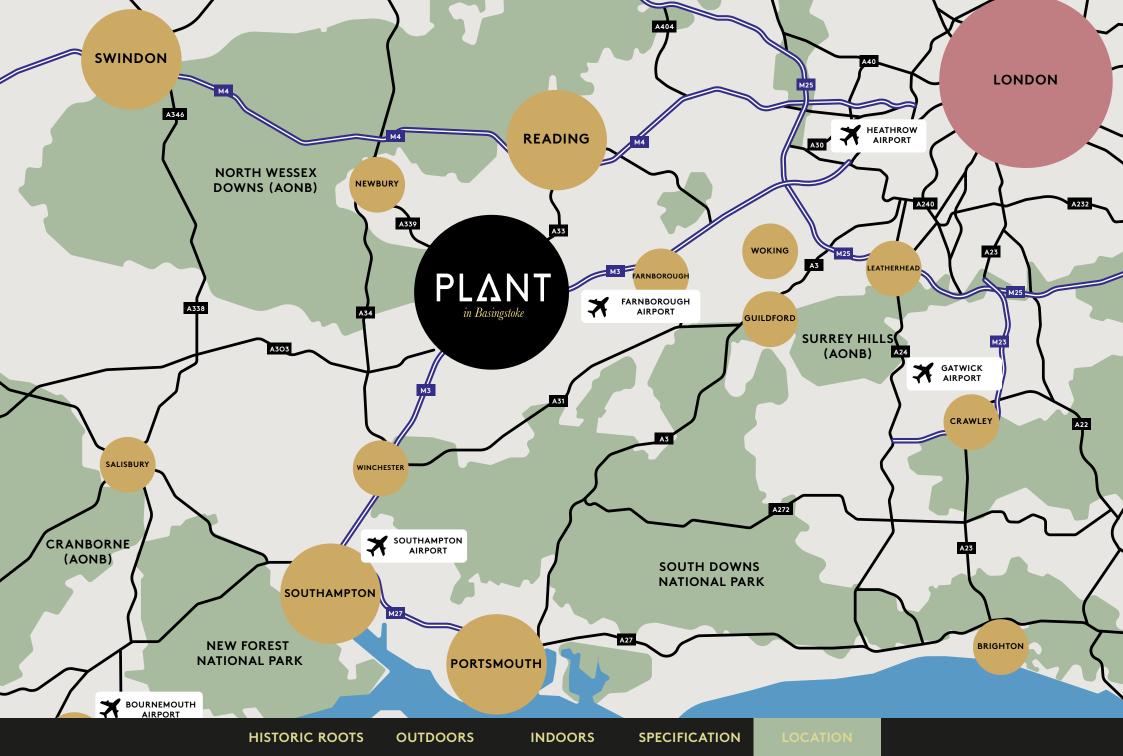

# PLANT in Basingstoke

# A PLACE TO GROW

Space from 1 desk to 100,000 sq ft helping businesses of all shapes and sizes to flourish.

Plant and its roof gardens have both been listed, with the gardens given Grade II status on the register of historic parks and gardens.