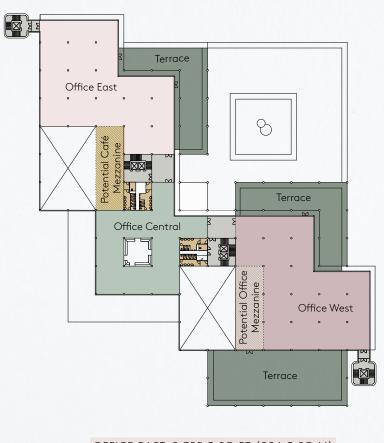

# PLANT in Basingstoke

## ΡΓΛΝΤ A noun and a verb. A thing that is and a way of doing. Space to sore, establish roots and bloom. Somewhere that nurtures the individual whilst working in harmony with the wider ecosystem.

# A PLACE TO GROW

Space from 1 desk to 100,000 sq ft helping businesses of all shapes and sizes to flourish.

Plant and its roof gardens have both been listed, with the gardens given Grade II status on the register of historic parks and gardens.