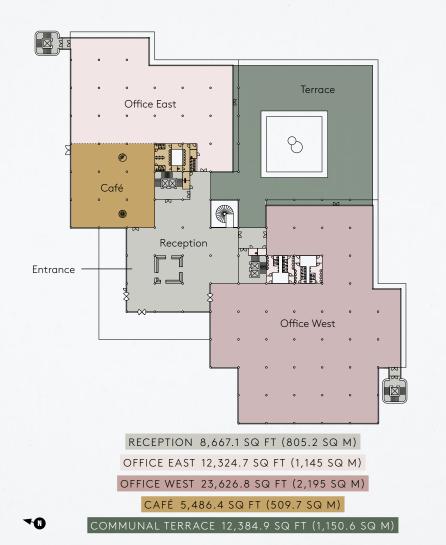

# PLANT in Basingstoke

## ΡΓΛΝΤ A noun and a verb. A thing that is and a way of doing. Space to sore, establish roots and bloom. Somewhere that nurtures the individual whilst working in harmony with the wider ecosystem.

# A PLACE TO GROW

Space from 1 desk to 100,000 sq ft helping businesses of all shapes and sizes to flourish.

Plant and its roof gardens have both been listed, with the gardens given Grade II status on the register of historic parks and gardens.