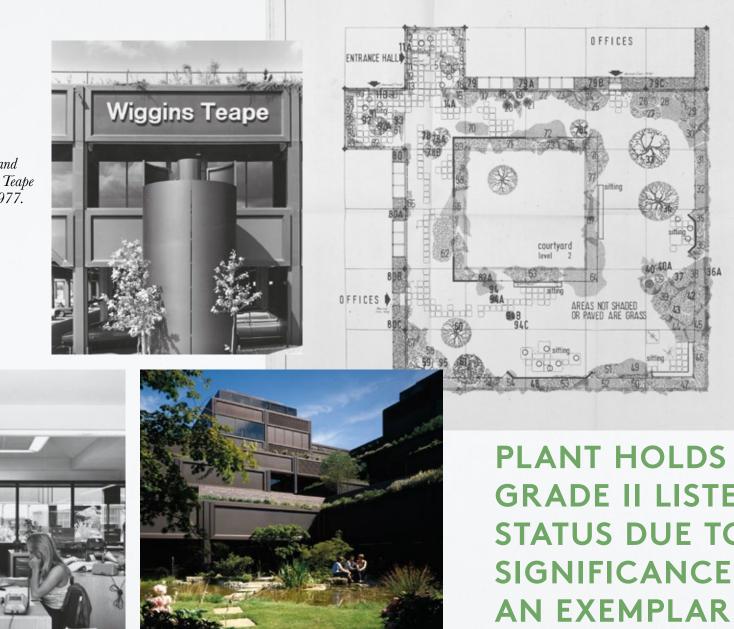

# A PLACE TO GROW

Space from 1 desk to 100,000 sq ft helping businesses of all shapes and sizes to flourish.

Plant and its roof gardens have both been listed, with the gardens given Grade II status on the register of historic parks and gardens.