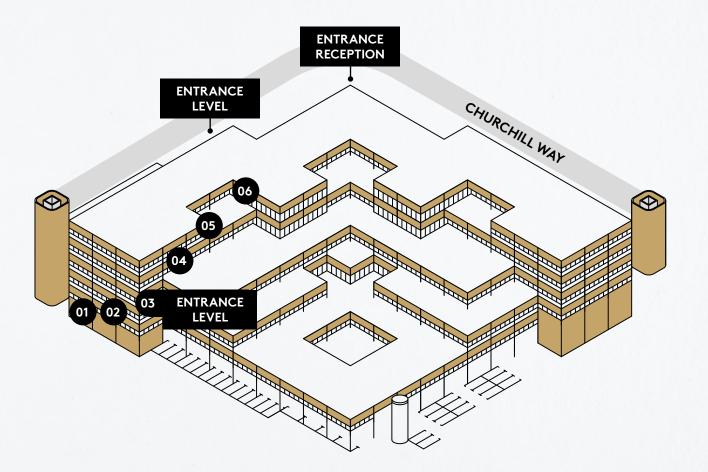

TS OUTDOORS

RS II

INDOORS

SPECIFICATION

LOCATION

ure suite on level 03. CGI for indicative purpo

## SPACE TO EAT, DRINK, WORK AND RELAX.

Level 03 food & beverage and breakout space .CGI for indicative purposes only

HISTORIC ROOTS OUTDOORS

INDOORS

SPECIFICATION

LOCATION



#### AREA SCHEDULE AND FLOORPLANS

| Level 06                  | 26,973 sq ft  | 2,506 sq m  |
|---------------------------|---------------|-------------|
| Level 05                  | 31,405 sq ft  | 2,918 sq m  |
| Level 04                  | 25,380 sq ft  | 2,358 sq m  |
| Level 03 (Entrance level) | 35,950 sq ft  | 3,340 sq m  |
| Level 02                  | 19,863 sq ft  | 1,845 sq m  |
| Level 01                  | -             | Car parking |
| TOTAL (IMPS3 APPROX)      | 139,571 sq ft | 12,967 sq m |



### AREA SCHEDULE BREAKDOWN

| LEVEL    | OCCUPANCY                       | (IPM53)<br>AREA SQ M | (IPM53)<br>AREA SQ FT | TERRACES         | AREA SQ M | AREA SQ F |
|----------|---------------------------------|----------------------|-----------------------|------------------|-----------|-----------|
| LEVEL 06 | East Office                     | 879.6                | 9,467.9               | East Terrace     | 111.6     | 1,201.    |
|          | Central Office                  | 748                  | 8,051.4               | Central Terrace  | 155.3     | 1,671.    |
|          | West Office                     | 878.2                | 9,452.9               | West Terrace     | 92.9      | 1,00      |
|          |                                 |                      |