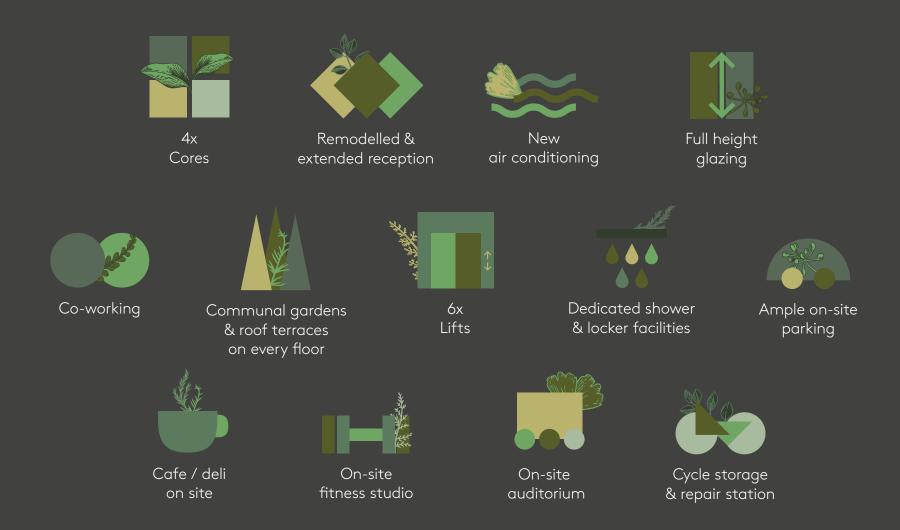

# A PLACE TO GROW

Space from 1 desk to 100,000 sq ft helping businesses of all shapes and sizes to flourish.

Plant and its roof gardens have both been listed, with the gardens given Grade II status on the register of historic parks and gardens.