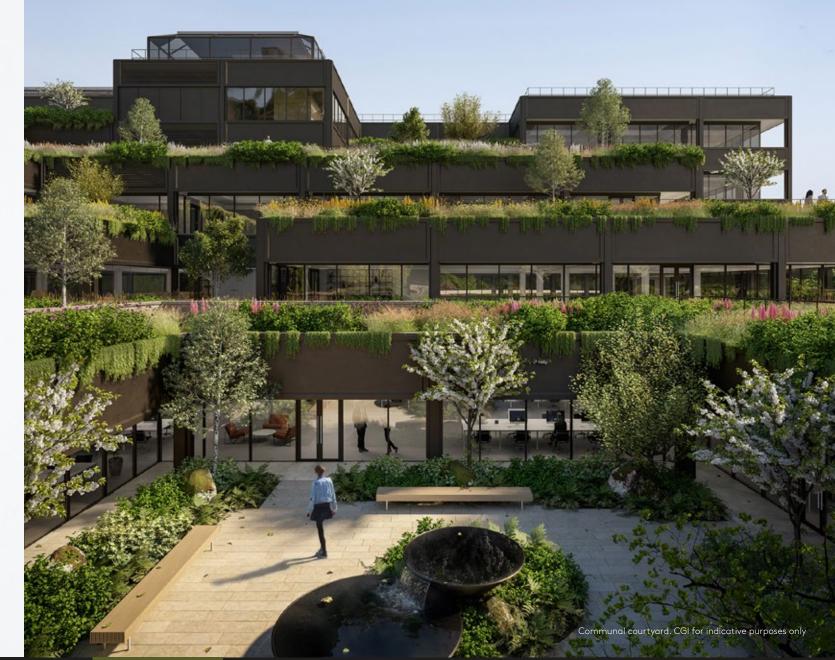

# A PLACE TO GROW

Space from 1 desk to 100,000 sq ft helping businesses of all shapes and sizes to flourish.

Plant and its roof gardens have both been listed, with the gardens given Grade II status on the register of historic parks and gardens.