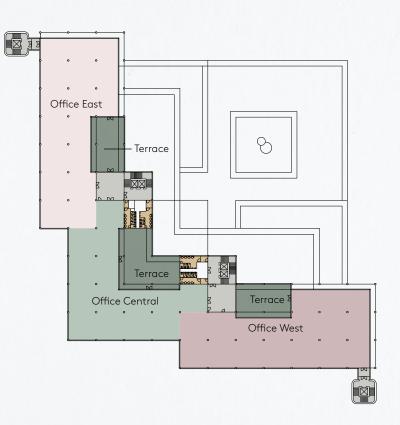

# PLANT in Basingstoke

## ΡΓΛΝΤ A noun and a verb. A thing that is and a way of doing. Space to sore, establish roots and bloom. Somewhere that nurtures the individual whilst working in harmony with the wider ecosystem.

# A PLACE TO GROW

Space from 1 desk to 100,000 sq ft helping businesses of all shapes and sizes to flourish.

Plant and its roof gardens have both been listed, with the gardens given Grade II status on the register of historic parks and gardens.