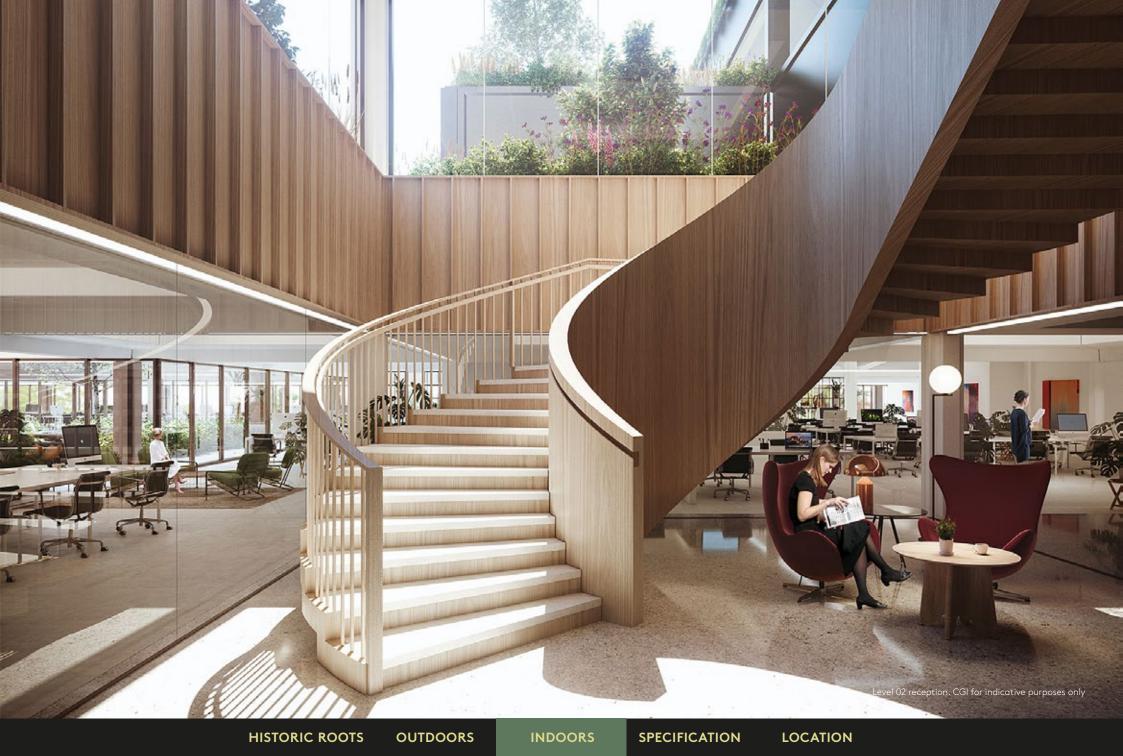

# A PLACE TO GROW

Space from 1 desk to 100,000 sq ft helping businesses of all shapes and sizes to flourish.

Plant and its roof gardens have both been listed, with the gardens given Grade II status on the register of historic parks and gardens.