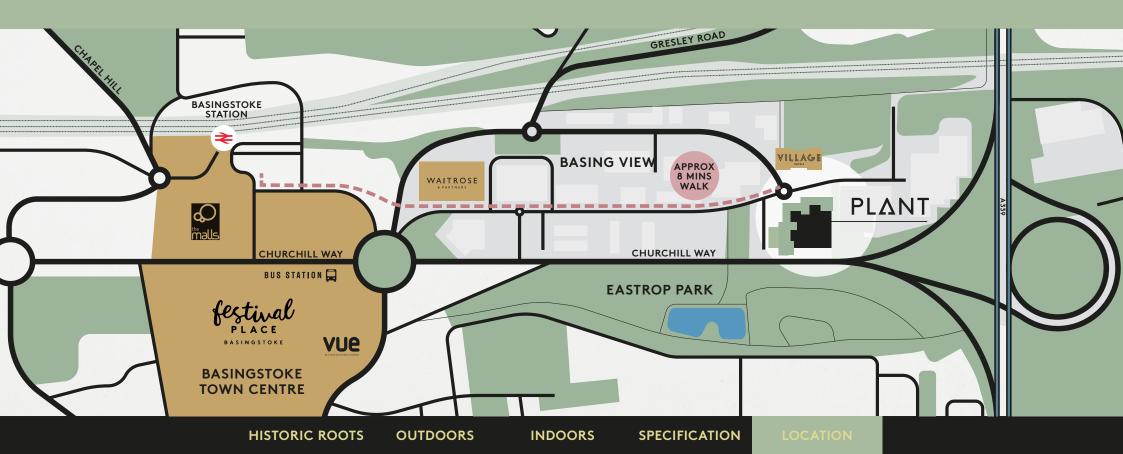

# A PLACE TO GROW

Space from 1 desk to 100,000 sq ft helping businesses of all shapes and sizes to flourish.

Plant and its roof gardens have both been listed, with the gardens given Grade II status on the register of historic parks and gardens.