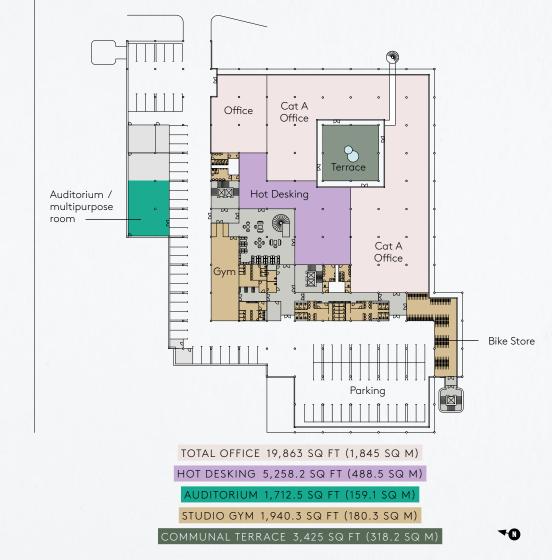

| 3,425     |
|          | Cat 'A'+ East                   | 621.8                | 6,693                 |                  |           |           |
|          | Cat 'A'+ West                   | 920.8                | 9,911.4               |                  |           |           |
|          | Studio Gym                      | 180.3                | 1,940.7               |                  |           |           |
|          | Hot Desking                     | 488.5                | 5,258.2               |                  |           |           |
|          |                                 |                      |                       | Total            | 318.2     | 3,425     |

#### LEVEL ONE PARKING

#### LEVEL TWO PARKING / OFFICE / COMMUNITY SPACE

19,863 SQ FT 1,845 SQ M





-0

#### **LEVEL THREE OFFICE SPACE** 35,950 SQ FT 1,845 SQ M

LEVEL FOUR OFFICE SPACE 25,380 SQ FT 2,358 SQ M





OFFICE EAST 9,755.3 SQ FT (906.3 SQ M) OFFICE CENTRAL 5,817.9 SQ FT (540.5 SQ M) OFFICE WEST 9,807 SQ FT (911.1 SQ M) TERRACES 11,840.3 SQ FT (1,100 SQ M)

-0

#### **LEVEL FIVE OFFICE SPACE** 31,405 SQ FT 2,918 SQ M

LEVEL SIX OFFICE SPACE 26,973 SQ FT 2,506 SQ M

-0



OFFICE EAST 10,654.1 SQ FT (989.8 SQ M) OFFICE CENTRAL 10,093.3 SQ FT (937.7 SQ M) OFFICE WEST 10,657.3 SQ FT (990.1 SQ M) TERRACES 8,835 SQ FT (820.8 SQ M)



OFFICE EAST 9,467.9 SQ FT SQ FT (879.6 SQ M) OFFICE CENTRAL 8,051.4 SQ FT (748 SQ M) OFFICE WEST 9,452.9 SQ FT (878.2 SQ M) TERRACES 3,872.9 SQ FT (359.8 SQ M)







ΡΓΩΝΤ

HISTORIC ROOTS OUTDOORS INDOORS SPECIFICATION LOCATION



TRULY **OUTSTAND