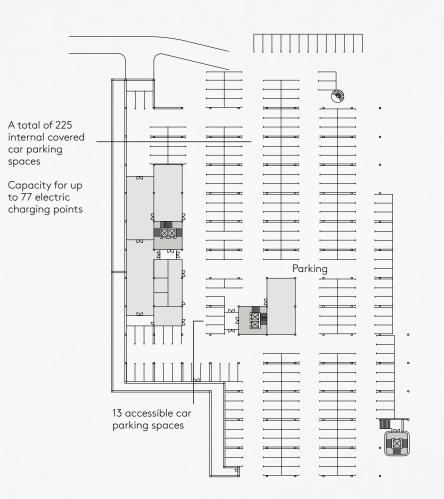

3,425     |
|          | Cat 'A'+ East                   | 621.8                | 6,693                 |                  |           |           |
|          | Cat 'A'+ West                   | 920.8                | 9,911.4               |                  |           |           |
|          | Studio Gym                      | 180.3                | 1,940.7               |                  |           |           |
|          | Hot Desking                     | 488.5                | 5,258.2               |                  |           |           |
|          |                                 |                      |                       | Total            | 318.2     | 3,425     |

#### LEVEL ONE PARKING

#### LEVEL TWO PARKING / OFFICE / COMMUNITY SPACE

19,863 SQ FT 1,845 SQ M





-0

#### **LEVEL THREE OFFICE SPACE** 35,950 SQ FT 1,845 SQ M

LEVEL FOUR OFFICE SPACE 25,380 SQ FT 2,358 SQ M





OFFICE EAST 9,755.3 SQ FT (906.3 SQ M) OFFICE CENTRAL 5,817.9 SQ FT (540.5 SQ M) OFFICE WEST 9,807 SQ FT (911.1 SQ M) TERRACES 11,840.3 SQ FT (1,100 SQ M)

-0

#### **LEVEL FIVE OFFICE SPACE** 31,405 SQ FT 2,918 SQ M

LEVEL SIX OFFICE SPACE 26,973 SQ FT 2,506 SQ M

-0



OFFICE EAST 10,654.1 SQ FT (989.8 SQ M) OFFICE CENTRAL 10,093.3 SQ FT (937.7 SQ M) OFFICE WEST 10,657.3 SQ FT (990.1 SQ M) TERRACES 8,835 SQ FT (820.8 SQ M)



OFFICE EAST 9,467.9 SQ FT SQ FT (879.6 SQ M) OFFICE CENTRAL 8,051.4 SQ FT (748 SQ M) OFFICE WEST 9,452.9 SQ FT (878.2 SQ M) TERRACES 3,872.9 SQ FT (359.8 SQ M)







ΡΓΩΝΤ

HISTORIC ROOTS OUTDOORS INDOORS SPECIFICATION LOCATION



TRULY **OUTSTANDIN