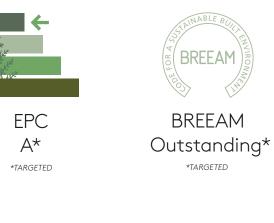

# A PLACE TO GROW

Space from 1 desk to 100,000 sq ft helping businesses of all shapes and sizes to flourish.

Plant and its roof gardens have both been listed, with the gardens given Grade II status on the register of historic parks and gardens.