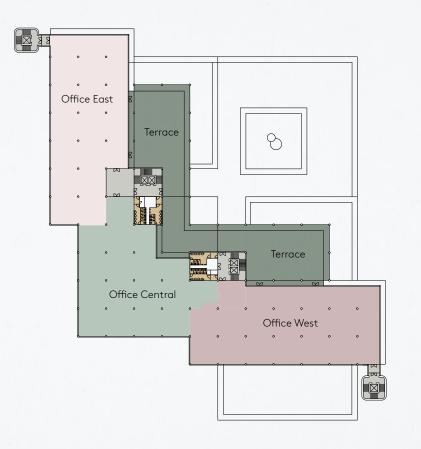

# PLANT in Basingstoke

## ΡΓΛΝΤ A noun and a verb. A thing that is and a way of doing. Space to sore, establish roots and bloom. Somewhere that nurtures the individual whilst working in harmony with the wider ecosystem.

# A PLACE TO GROW

Space from 1 desk to 100,000 sq ft helping businesses of all shapes and sizes to flourish.

Plant and its roof gardens have both been listed, with the gardens given Grade II status on the register of historic parks and gardens.